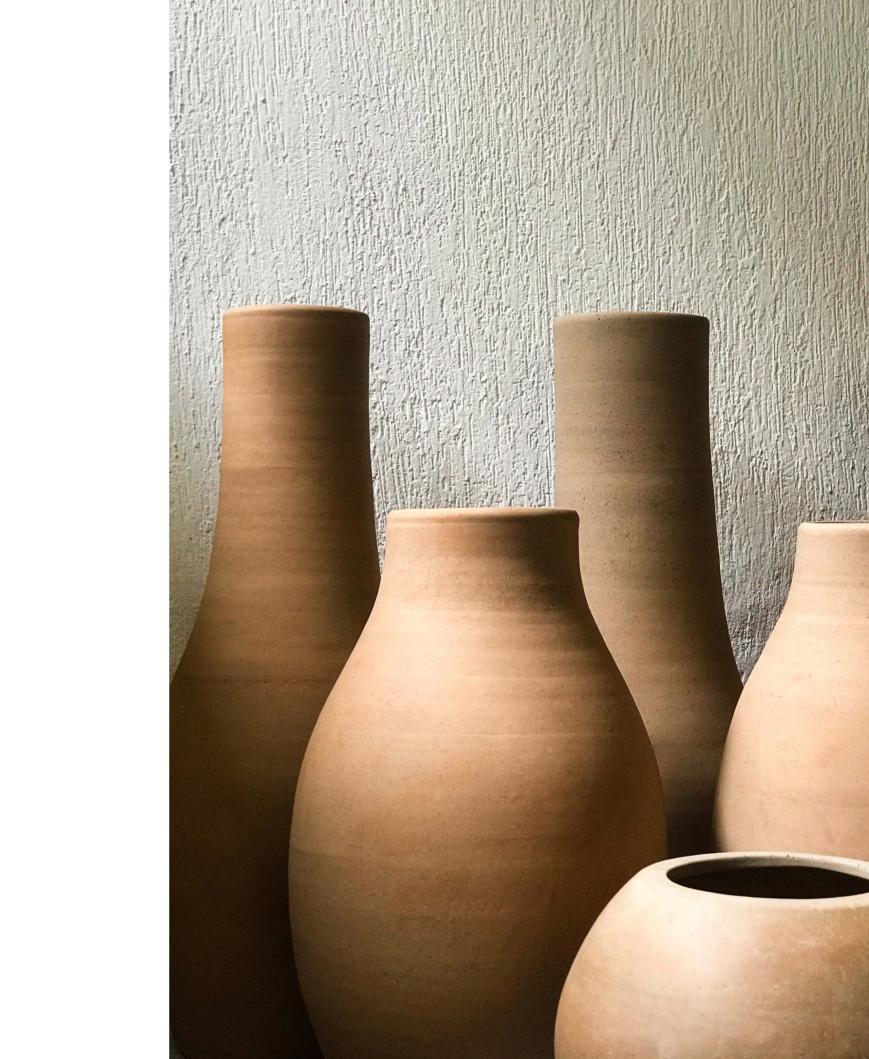

## AGRESTE

Our AGRESTE COLLECTION is made up of high-quality pots format made with traditional clay from the region, made one by one by expert Jalisco artisans, respecting the values, traditions and various artisanal processes that have passed from generation to generation. Ideal complements for any space with a renewed idea of contemporary design.

100% **natural clay** finish. Once the piece is baked, intervention is made by eliminating impurities and roughness of the piece, leaving a **smooth**, **soft surface with a lighter tone** than the natural baked one.