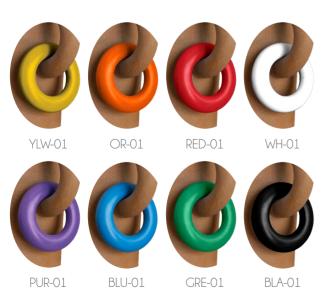

#### Available Finishes

1 2

Available Finishes

1 2

Raíz Mx Collection 2024 Available Finishes

1 2

### Available Finishes

1 2

#### Available Finishes

1 2

a

h

 a
 b
 h
 w

 ROC 01
 50 cm
 62 cm
 51 cm
 30 kg

h

by Raíz

Available Finishes

1 2

### LUCHOS

Available Finishes

1 2

### LOS LUCHOS ESPECIAL

Available Finishes

1 2

#### Available Finishes

1 2

Raíz Mx Collection 2024 11

## ESENCIALES

Available Finishes

1 2

### Acabados Disponibles

1 2

Raíz Mx Colección 2024

\*CUSTOMIZABLE FINISH AND INTERIOR COLOR

#### Available Finishes

Raíz Mx
Collection 2024

2 in 1 Bowl. Clay Bowl + Top.

This design can be used as fruit bowl, tortillero or bread container.

Includes clay cover.

EXCLUSIVE DECORATIVE USE

## TEPACHE

а

 a
 b
 h
 w

 TEPA 01
 8 cm
 25 cm
 28 cm
 3 kg

Available Finishes

1 2

## FLORINDA

а

 a
 b
 h
 w

 FDA 01
 5 cm
 28 cm
 42 cm
 5 kg

Available Finishes

1 2

Collection of pieces with two different cavities that allow them to have various possibilities of use in any space. Its tones explore the softness of natural clay in contrast with the bright finish of colors in the interior and details.

## оТоТо

Customizables Available Finishes

1 2

#### Available Finishes

#### Available Finishes

Raíz Mx Collection 2024