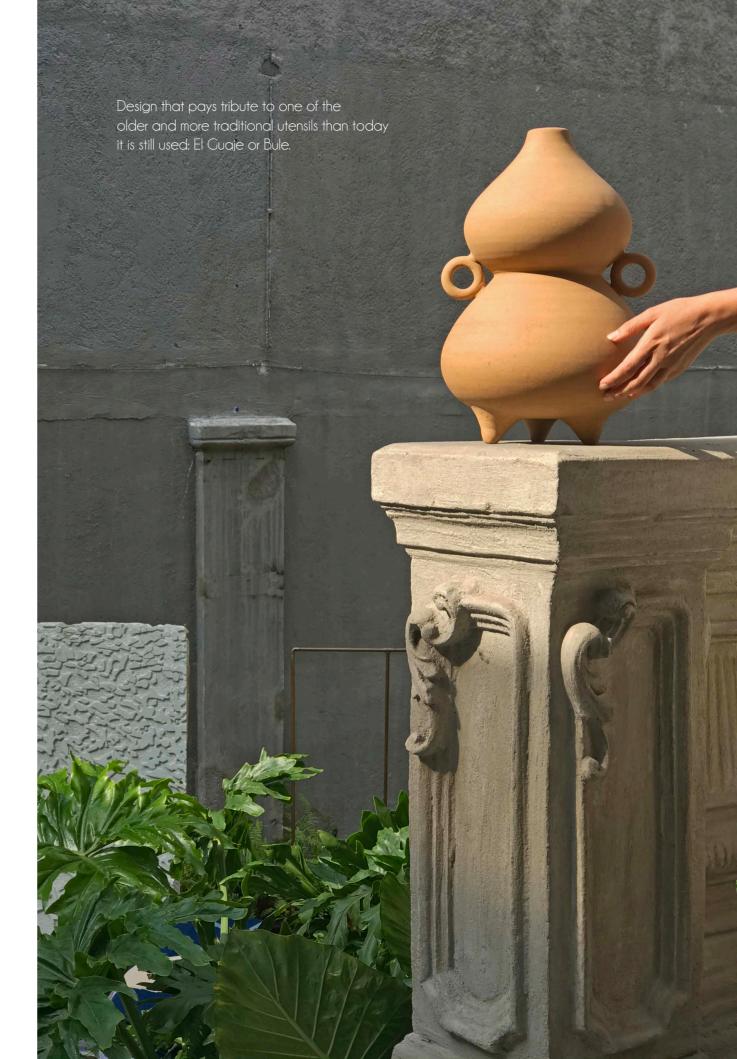

## FLORINDA

а

 a
 b
 h
 w

 FDA 01
 5 cm
 28 cm
 42 cm
 5 kg

Available Finishes

1 2

Collection of pieces with two different cavities that allow them to have various possibilities of use in any space. Its tones explore the softness of natural clay in contrast with the bright finish of colors in the interior and details.