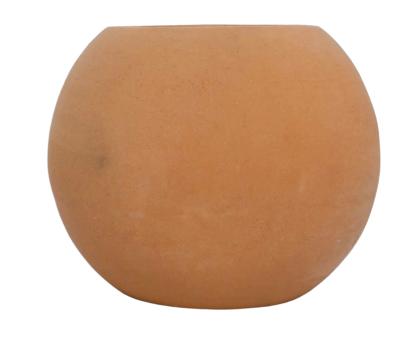

## AGRESTE

Our AGRESTE COLLECTION is made up of high-quality pots format made with traditional clay from the region, made one by one by expert Jalisco artisans, respecting the values, traditions and various artisanal processes that have passed from generation to generation. Ideal complements for any space with a renewed idea of contemporary design.

# by RAÍZ

Our by Raíz Collection honors the natural Mexican clay, exalting it in a unique way from a softened finish that show it in a simple, pure and smooth way.

We look for to show a new face of traditional Mexican pottery, through object and decorative art elements of different formats, made of very compact and light clay from the region, made one by one by expert Mexican artisan hands respecting the values, traditions and various processes crafts that have gone from generation after generation, with a renewed idea of contemporary design.