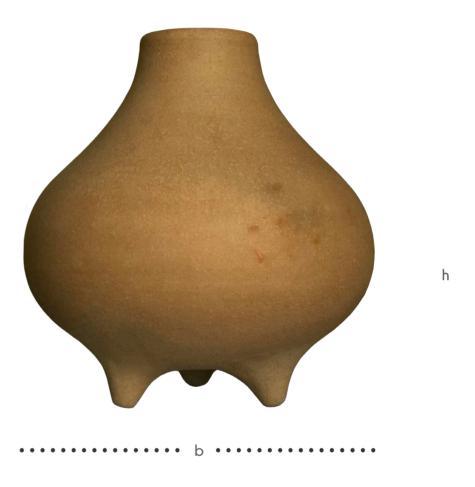

### GUS

а

|        | а     | b     | h     | W     |
|--------|-------|-------|-------|-------|
| GUS 01 | 56 cm | 56 cm | 40 cm | 25 kg |
| GUS 02 | 67 cm | 67 cm | 61 cm | 35 kg |