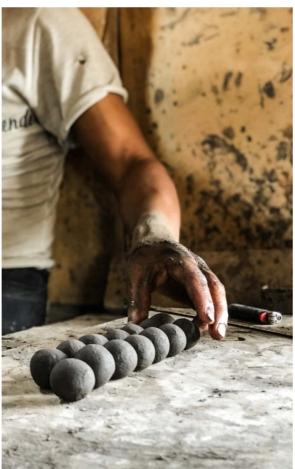

Founded in 2018 by Thalía Velasco and Walther Santiago, Raíz is a workshop studio that began as a project where we seek to offer, in addition to interior design services and architecture, different products of different techniques crafts that made in are Our state. lalisco. At first we started rescuina old clay pieces in dithe outskirts places of Guadalaiara. fferent on different workshops, vacant lots, ranches, among other places These pieces, most of them abandoned, showed through the textures of your skin a series of fascinating stories that surrounded us as we entered in the bowels of the techniques and ways in which they were created at some time. In some of them we could observe how Their wounds turned them into unique pieces, capable of time in each of its lines of expression. contain So it was that, without having planned to work with clay at the beginning, its history, processes and transformations were wrapping, maintaining it as the main axis of the project.