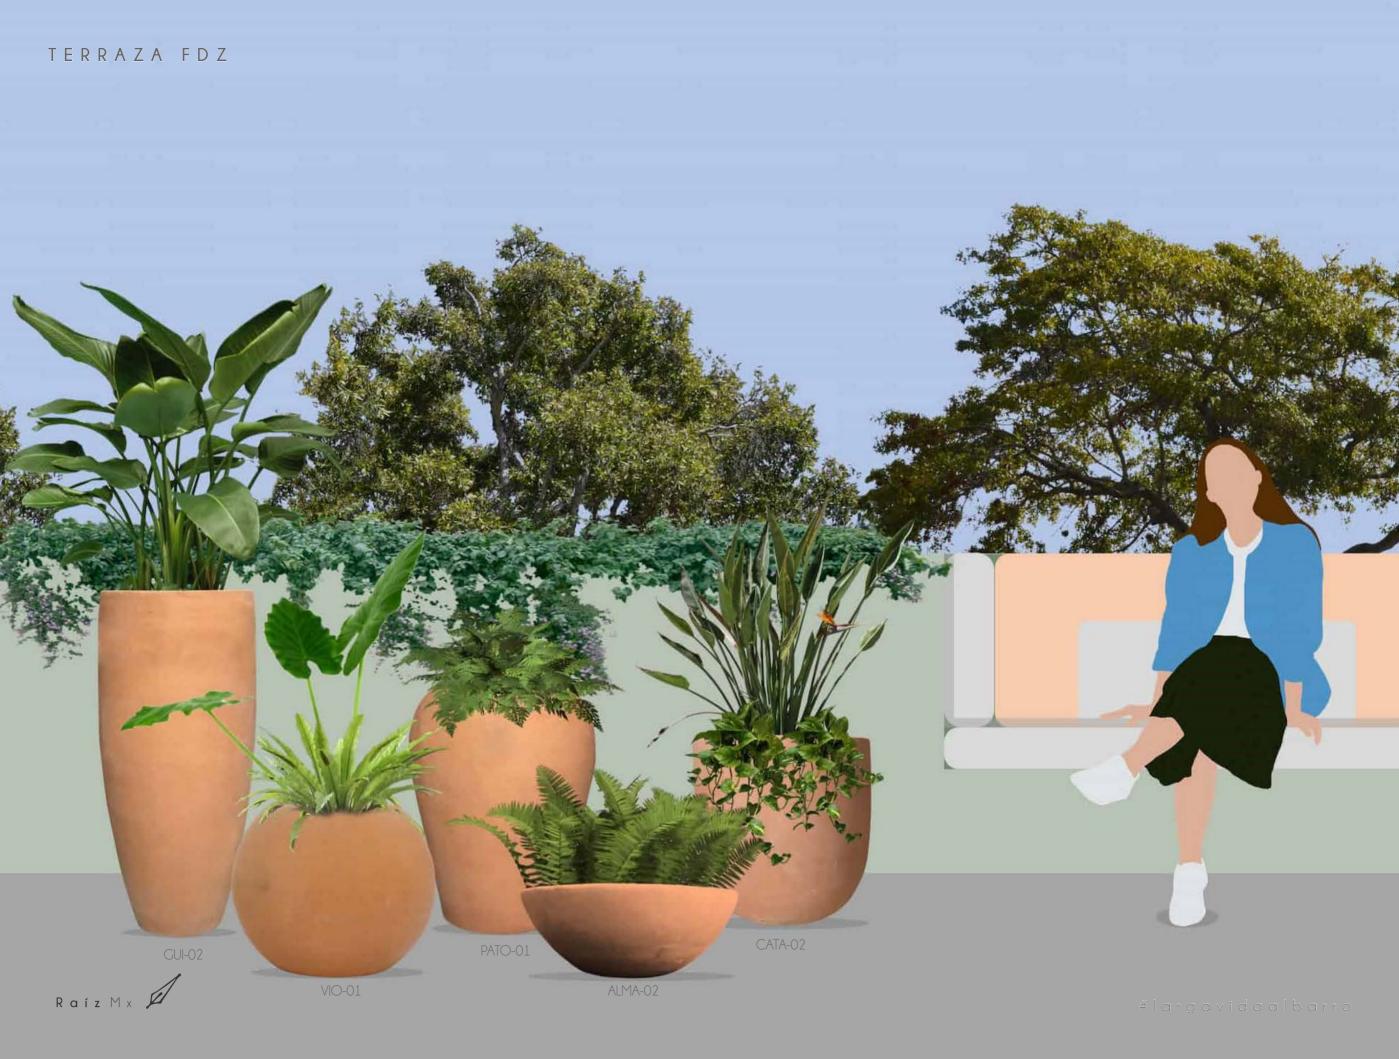

### GUILLERMO

а

 a
 b
 h
 w

 28 cm
 30 cm
 80 cm
 15 kg

83 cm

20 kg

**GUI 03** 38 cm 40 cm 97 cm 25 kg

38 cm

36 cm

GUI 01

GUI 02

### PATRICIO

а

 a
 b
 h
 w

 PATO 01
 30 cm
 45 cm
 60 cm
 25 kg

### VIOLETA

b .....

|        | а     | b     | h     | W     |
|--------|-------|-------|-------|-------|
| VIO 01 | 28 cm | 45 cm | 38 cm | 15 kg |
| VIO 02 | 30 cm | 55 cm | 50 cm | 25 kg |
| VIO 03 | 40 cm | 65 cm | 60 cm | 35 kg |

### CATALINA

a

|         | a     | b     | h     | W     |
|---------|-------|-------|-------|-------|
| CATA 01 | 34 cm | 34 cm | 34 cm | 10 kg |
| CATA 02 | 45 cm | 45 cm | 45 cm | 15 kg |
| CATA 03 | 53 cm | 53 cm | 50 cm | 20 kg |