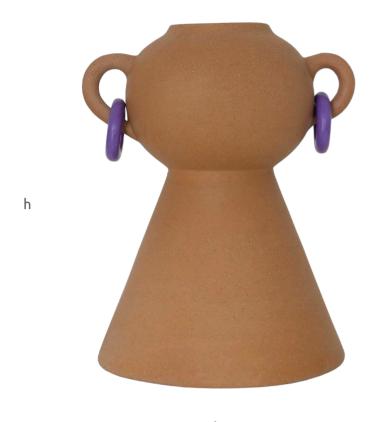

### GUS

а

|        | а     | b     | h     | W     |
|--------|-------|-------|-------|-------|
| GUS 01 | 56 cm | 56 cm | 40 cm | 25 kg |
| GUS 02 | 67 cm | 67 cm | 61 cm | 35 kg |