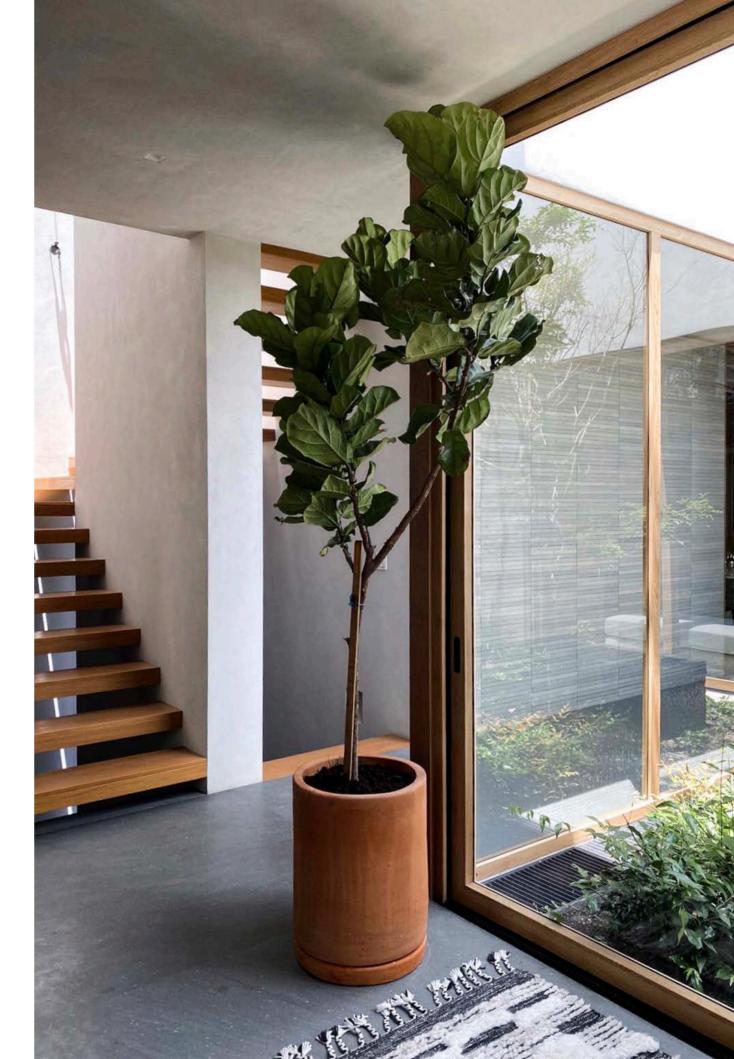

# by RAÍZ

Our by Raíz Collection honors the natural Mexican clay, exalting it in a unique way from a softened finish that show it in a simple, pure and smooth way.

We look for to show a new face of traditional Mexican pottery, through object and decorative art elements of different formats, made of very compact and light clay from the region, made one by one by expert Mexican artisan hands respecting the values, traditions and various processes crafts that have gone from generation after generation, with a renewed idea of contemporary design.

### SOFTENED

100% **natural clay** finish. Once the piece is baked, intervention is made by eliminating impurities and roughness of the piece, leaving a **smooth**, **soft surface with a lighter tone** than the natural baked one.