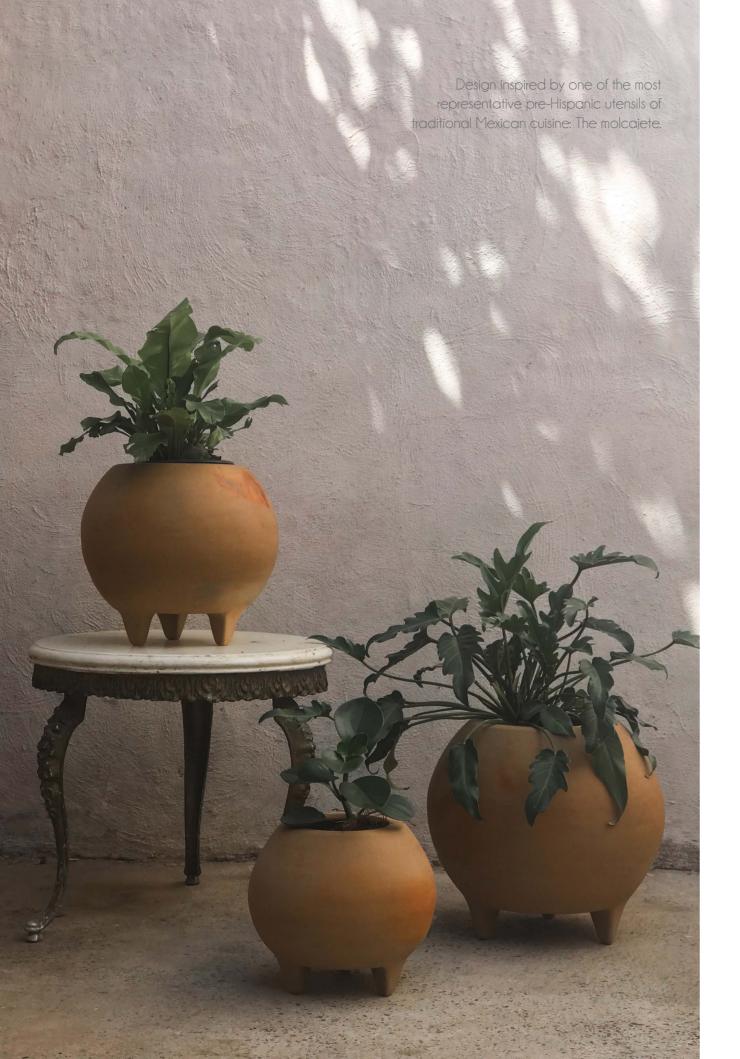

# by RAÍZ

Our by Raíz Collection honors the natural Mexican clay, exalting it in a unique way from a softened finish that show it in a simple, pure and smooth way.

We look for to show a new face of traditional Mexican pottery, through object and decorative art elements of different formats, made of very compact and light clay from the region, made one by one by expert Mexican artisan hands respecting the values, traditions and various processes crafts that have gone from generation after generation, with a renewed idea of contemporary design.

### SOFTENED

100% **natural clay** finish. Once the piece is baked, intervention is made by eliminating impurities and roughness of the piece, leaving a **smooth**, **soft surface with a lighter tone** than the natural baked one.