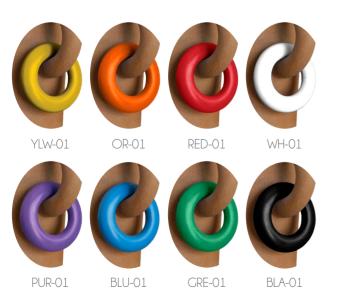

#### Available Finishes

1 2

Available Finishes

1 2

CAROL ALMA

а

|        | a       | D       | n       | W     |
|--------|---------|---------|---------|-------|
| ALM 01 | 40 cm   | 40 cm   | 14.5 cm | 20 kg |
| ALM 02 | 48.5 cm | 48.5 cm | 16 cm   | 25 kg |
| ALM 03 | 58.5 cm | 58.5 cm | 17.5 cm | 30 kg |

Available Finishes

1 2

Raíz Mx Collection 2024 Available Finishes

1 2

### Available Finishes

1 2

#### Available Finishes

1 2

a

h

 a
 b
 h
 w

 ROC 01
 50 cm
 62 cm
 51 cm
 30 kg

h

by Raíz

Available Finishes

1 2

### LUCHOS

Available Finishes

1 2

### LOS LUCHOS ESPECIAL

Available Finishes

1 2

#### Available Finishes

1 2

Raíz Mx Collection 2024 11

## ESENCIALES

Available Finishes

1 2

### Acabados Disponibles

1 2

Raíz Mx Colección 2024

\*CUSTOMIZABLE FINISH AND INTERIOR COLOR

#### Available Finishes

Raíz Mx
Collection 2024

2 in 1 Bowl. Clay Bowl + Top.

This design can be used as fruit bowl, tortillero or bread container.

Includes clay cover.

EXCLUSIVE DECORATIVE USE

## TEPACHE

а

 a
 b
 h
 w

 TEPA 01
 8 cm
 25 cm
 28 cm
 3 kg

Available Finishes

1 2

## FLORINDA

а

 a
 b
 h
 w

 FDA 01
 5 cm
 28 cm
 42 cm
 5 kg

Available Finishes

1 2

Collection of pieces with two different cavities that allow them to have various possibilities of use in any space. Its tones explore the softness of natural clay in contrast with the bright finish of colors in the interior and details.

## оТоТо

Customizables Available Finishes

1 2

#### Available Finishes

#### Available Finishes

Raíz Mx Collection 2024