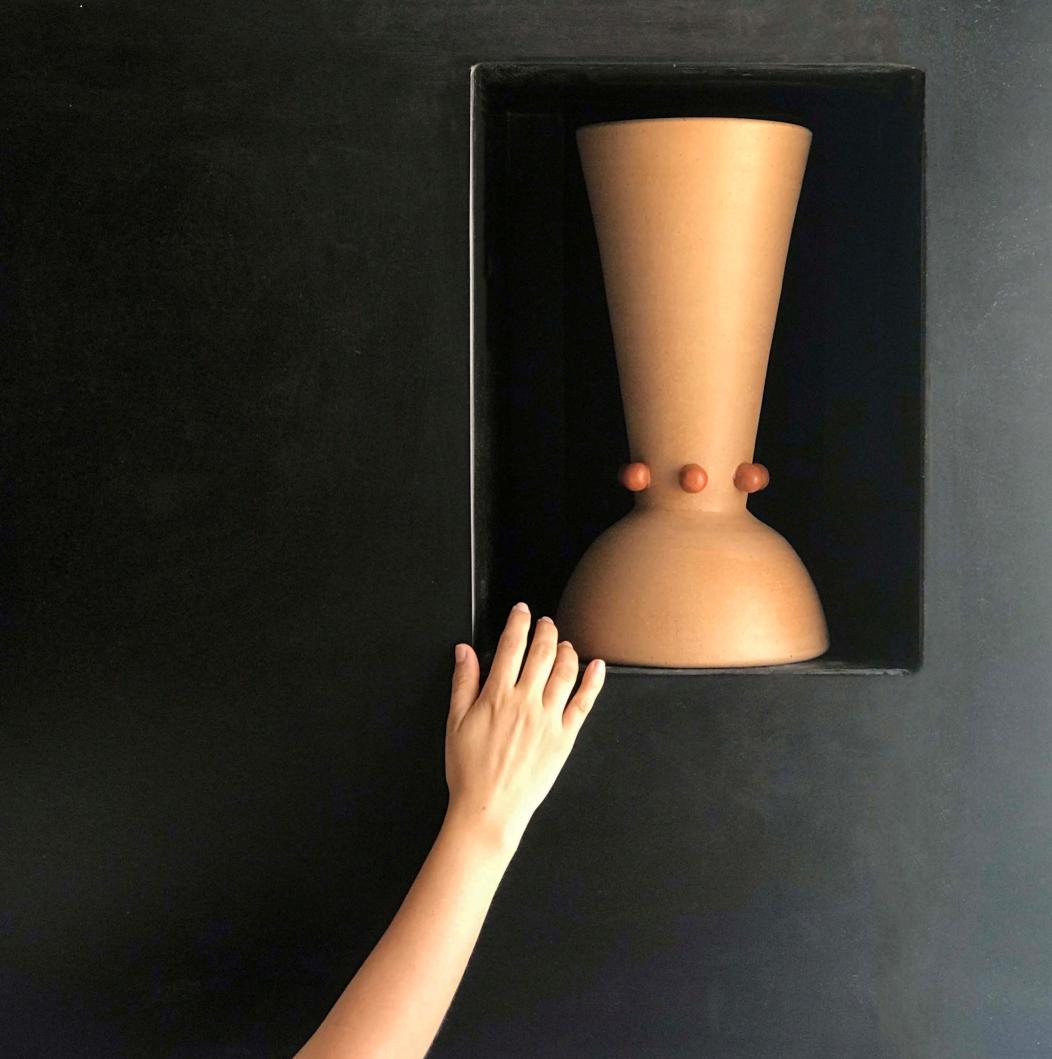

## FLORINDA

а

 a
 b
 h
 w

 FDA 01
 5 cm
 28 cm
 42 cm
 5 kg

Available Finishes

1 2

Collection of pieces with two different cavities that allow them to have various possibilities of use in any space. Its tones explore the softness of natural clay in contrast with the bright finish of colors in the interior and details.