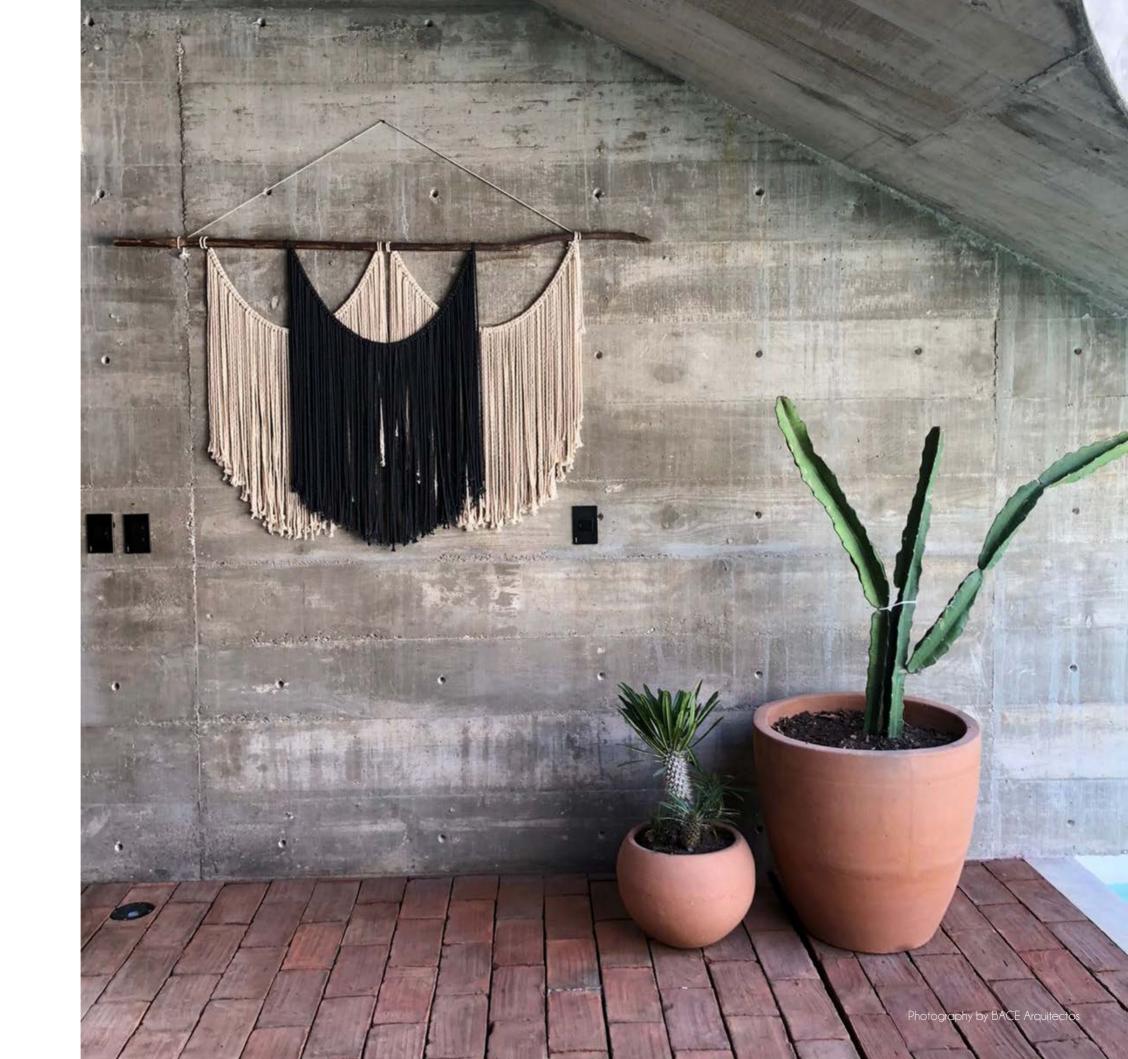

· L O N G L I V E T H E MU D ·

Raíz is a project that seeks to show and praise the changes and transformations that time creates in each of us. Every caress, wound, scratch, mark that is left on our skin it is a mark that remains and converts us into unique and unrepeatable beings. In this way, through clay, we seek to convert a material as ordinary and common as earth into unique art objects, taking care of the maximum each artisanal process to exalt naturalness of the material that stands out in each of the pieces that we elaborate, transmitting through its different techniques, shapes, textures, finishes, elements and colors, a clear message: Chanae is inherent to life and part each of iust it breathe. US, as is to

Founded in 2018 by Thalía Velasco and Walther Santiago, Raíz is a workshop studio that began as a project where we seek to offer, in addition to interior design services and architecture, different products of different techniques crafts that made in are Our state. lalisco. At first we started rescuina old clay pieces in dithe outskirts places of Guadalaiara. fferent on different workshops, vacant lots, ranches, among other places These pieces, most of them abandoned, showed through the textures of your skin a series of fascinating stories that surrounded us as we entered in the bowels of the techniques and ways in which they were created at some time. In some of them we could observe how Their wounds turned them into unique pieces, capable of time in each of its lines of expression. contain So it was that, without having planned to work with clay at the beginning, its history, processes and transformations were wrapping, maintaining it as the main axis of the project.