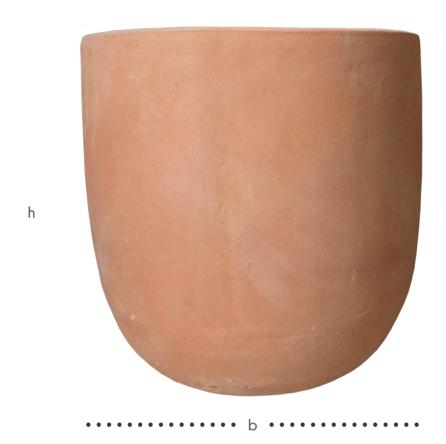

### GUILLERMO

а

 a
 b
 h
 w

 28 cm
 30 cm
 80 cm
 15 kg

83 cm

20 kg

**GUI 03** 38 cm 40 cm 97 cm 25 kg

38 cm

36 cm

GUI 01

GUI 02