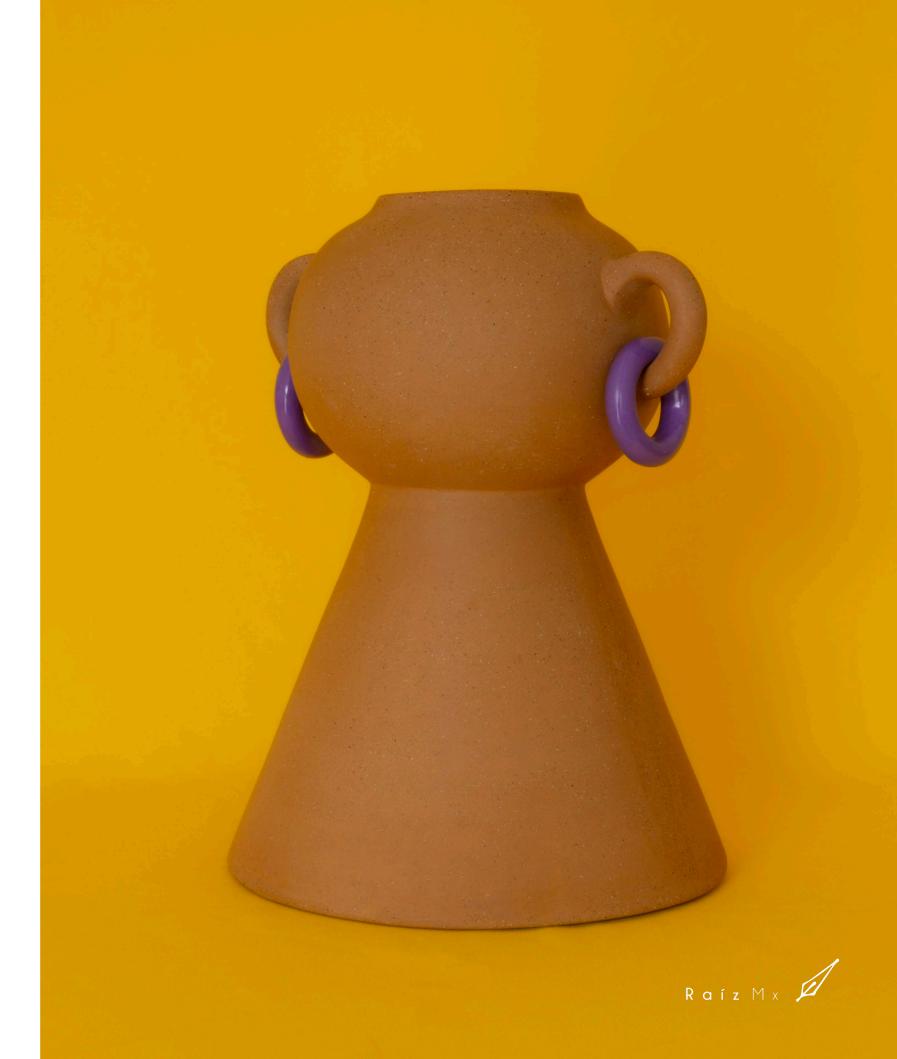

### GUS

а

|        | а     | b     | h     | W     |
|--------|-------|-------|-------|-------|
| GUS 01 | 56 cm | 56 cm | 40 cm | 25 kg |
| GUS 02 | 67 cm | 67 cm | 61 cm | 35 kg |