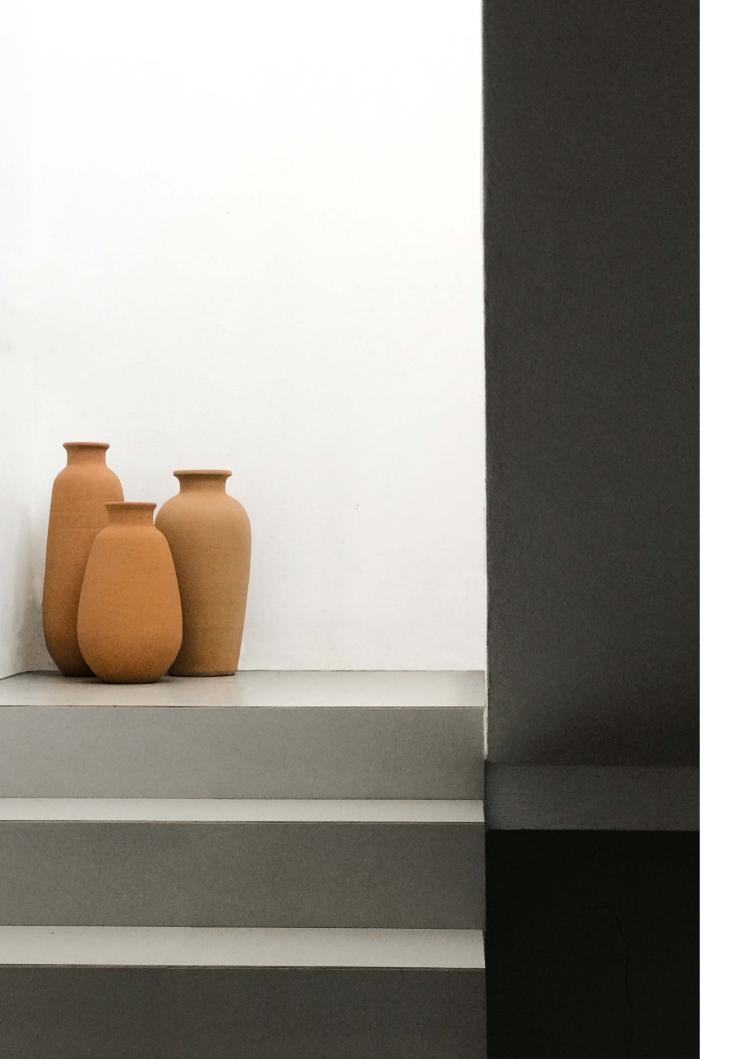

# by RAÍZ

Our by Raíz Collection honors the natural Mexican clay, exalting it in a unique way from a softened finish that show it in a simple, pure and smooth way.

We look for to show a new face of traditional Mexican pottery, through object and decorative art elements of different formats, made of very compact and light clay from the region, made one by one by expert Mexican artisan hands respecting the values, traditions and various processes crafts that have gone from generation after generation, with a renewed idea of contemporary design.

### SOFTENED

100% **natural clay** finish. Once the piece is baked, intervention is made by eliminating impurities and roughness of the piece, leaving a **smooth**, **soft surface with a lighter tone** than the natural baked one.