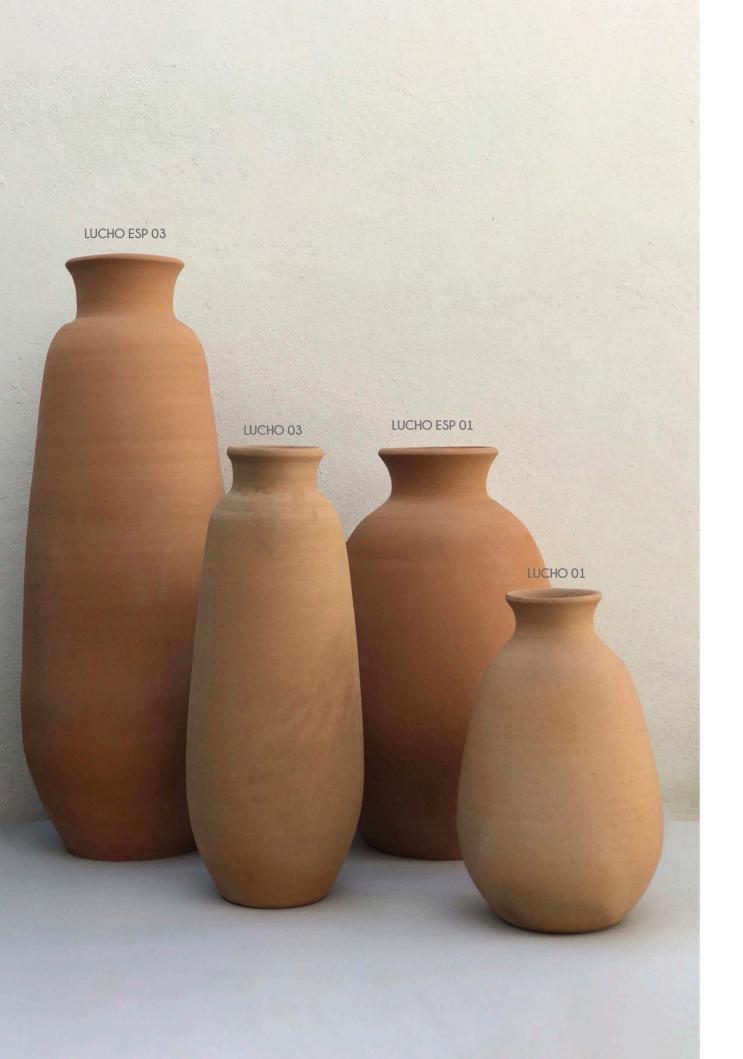

formats, made of very compact and light clay from the region, made one by one by expert Mexican artisan hands respecting the values, traditions and various processes crafts that have gone from generation after generation, with a renewed idea of contemporary design.







### SOFTENED

100% **natural clay** finish. Once the piece is baked, intervention is made by eliminating impurities and roughness of the piece, leaving a **smooth**, **soft surface with a lighter tone** than the natural baked one.





### SMOOTH MATTE 2

Fully applied **matte finish** by hand in pieces fresh from the oven where they are smoothed and painted to create a **very soft, smooth and smooth texture.**Available in different shades









Available Finishes

1 2









### LUCHOS



Available Finishes

1 2





### LOS LUCHOS ESPECIAL



Available Finishes

1 2







### **MECHES**

а



|          | а       | b     | h     | W    |
|----------|---------|-------|-------|------|
| MECHE 01 | 11.5 cm | 23 cm | 21 cm | 2 kg |
| MECHE 02 | 14.5 cm | 27 cm | 26 cm | 3 kg |
| MECHE 03 | 16 cm   | 33 cm | 30 cm | 4 kg |

#### Available Finishes

1 2

Raíz Mx Collection 2024 11







# MERCEDES

а



|         | а       | b     | h     | W    |
|---------|---------|-------|-------|------|
| MERC 01 | 11.5 cm | 23 cm | 21 cm | 2 kg |
| MERC 02 | 14.5 cm | 27 cm | 26 cm | 3 kg |
| MERC 03 | 16 cm   | 33 cm | 30 cm | 4 kg |

#### Available Finishes

1 2

Raíz Mx Collection 2024 h











finishes and shades, highlighting any type of design and interior space.

Collection of 6 pieces designed to creat