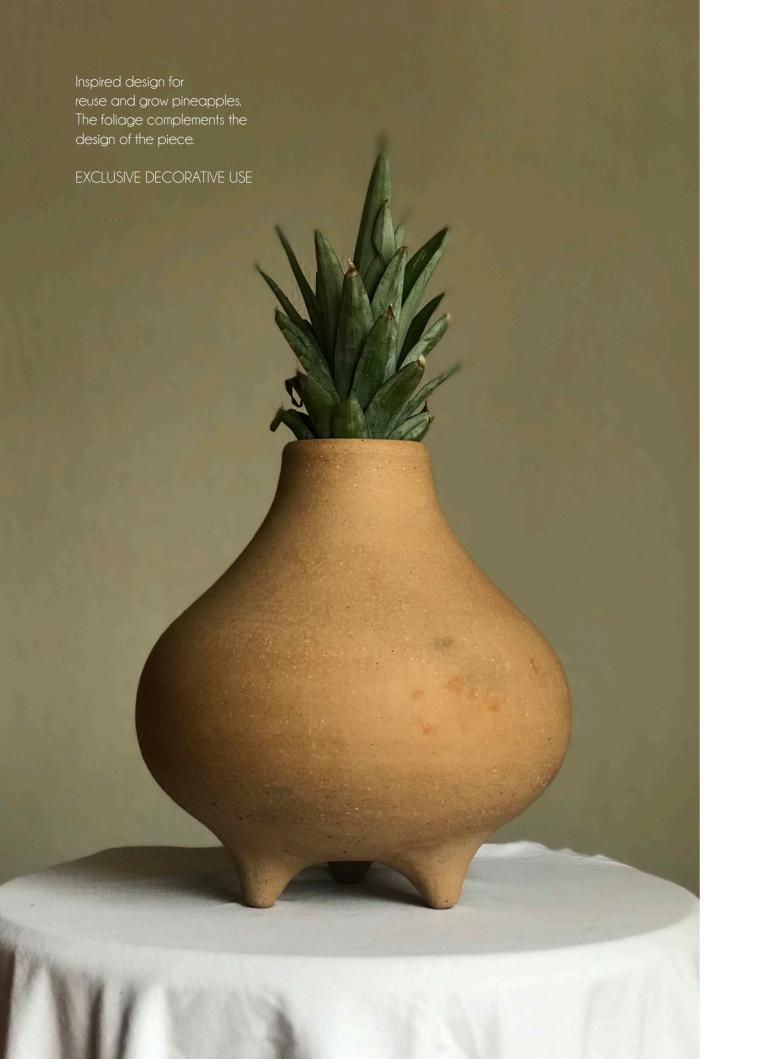

## FLORINDA

а

 a
 b
 h
 w

 FDA 01
 5 cm
 28 cm
 42 cm
 5 kg

Available Finishes

1 2

Collection of pieces with two different cavities that allow them to have various possibilities of use in any space. Its tones explore the softness of natural clay in contrast with the bright finish of colors in the interior and details.

EXCLUSIVE DECORATIVE USE