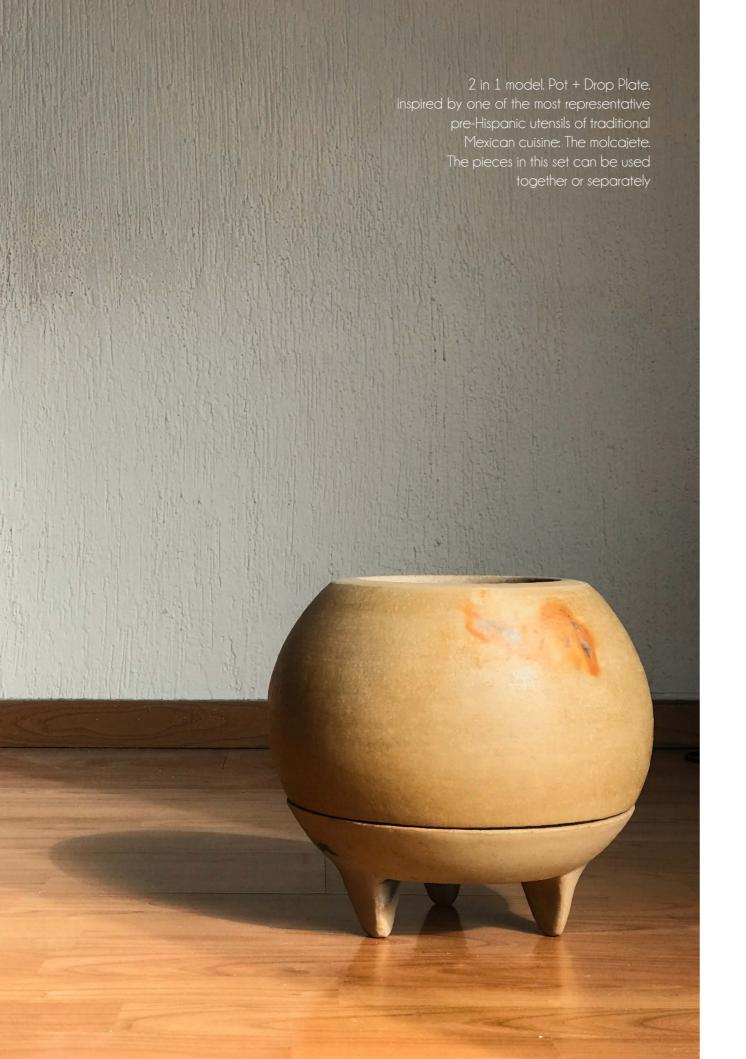

#### Available Finishes

Raíz Mx
Collection 2024

2 in 1 Bowl. Clay Bowl + Top.

This design can be used as fruit bowl, tortillero or bread container.

Includes clay cover.

EXCLUSIVE DECORATIVE USE