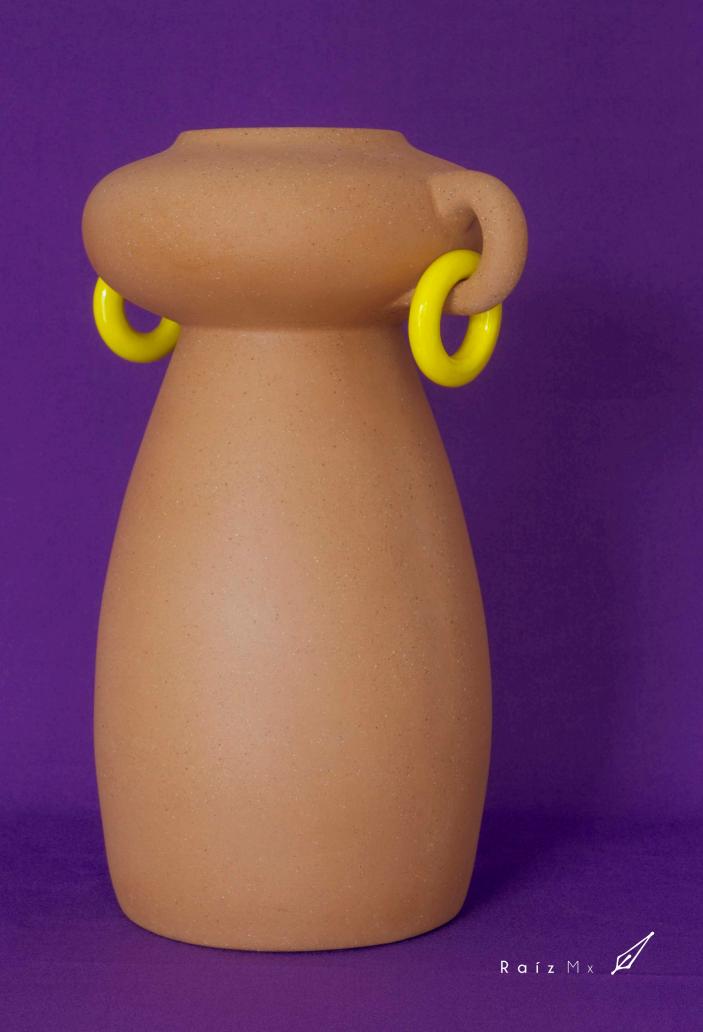

# by RAÍZ

Our by Raíz Collection honors the natural Mexican clay, exalting it in a unique way from a softened finish that show it in a simple, pure and smooth way.

We look for to show a new face of traditional Mexican pottery, through object and decorative art elements of different formats, made of very compact and light clay from the region, made one by one by expert Mexican artisan hands respecting the values, traditions and various processes crafts that have gone from generation after generation, with a renewed idea of contemporary design.

### SOFTENED

100% **natural clay** finish. Once the piece is baked, intervention is made by eliminating impurities and roughness of the piece, leaving a **smooth**, **soft surface with a lighter tone** than the natural baked one.

### SMOOTH MATTE 2

Fully applied **matte finish** by hand in pieces fresh from the oven where they are smoothed and painted to create a **very soft, smooth and smooth texture.**Available in different shades