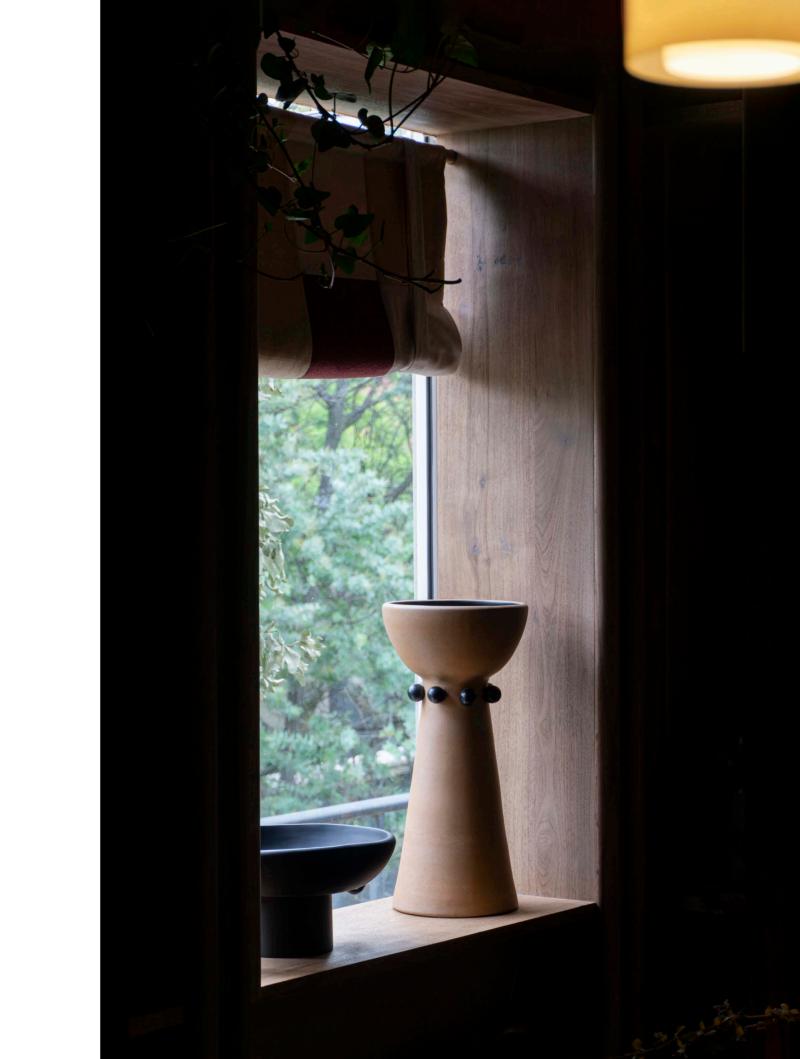

## FLORINDA

а

 a
 b
 h
 w

 FDA 01
 5 cm
 28 cm
 42 cm
 5 kg

Available Finishes

1 2

Collection of pieces with two different cavities that allow them to have various possibilities of use in any space. Its tones explore the softness of natural clay in contrast with the bright finish of colors in the interior and details.