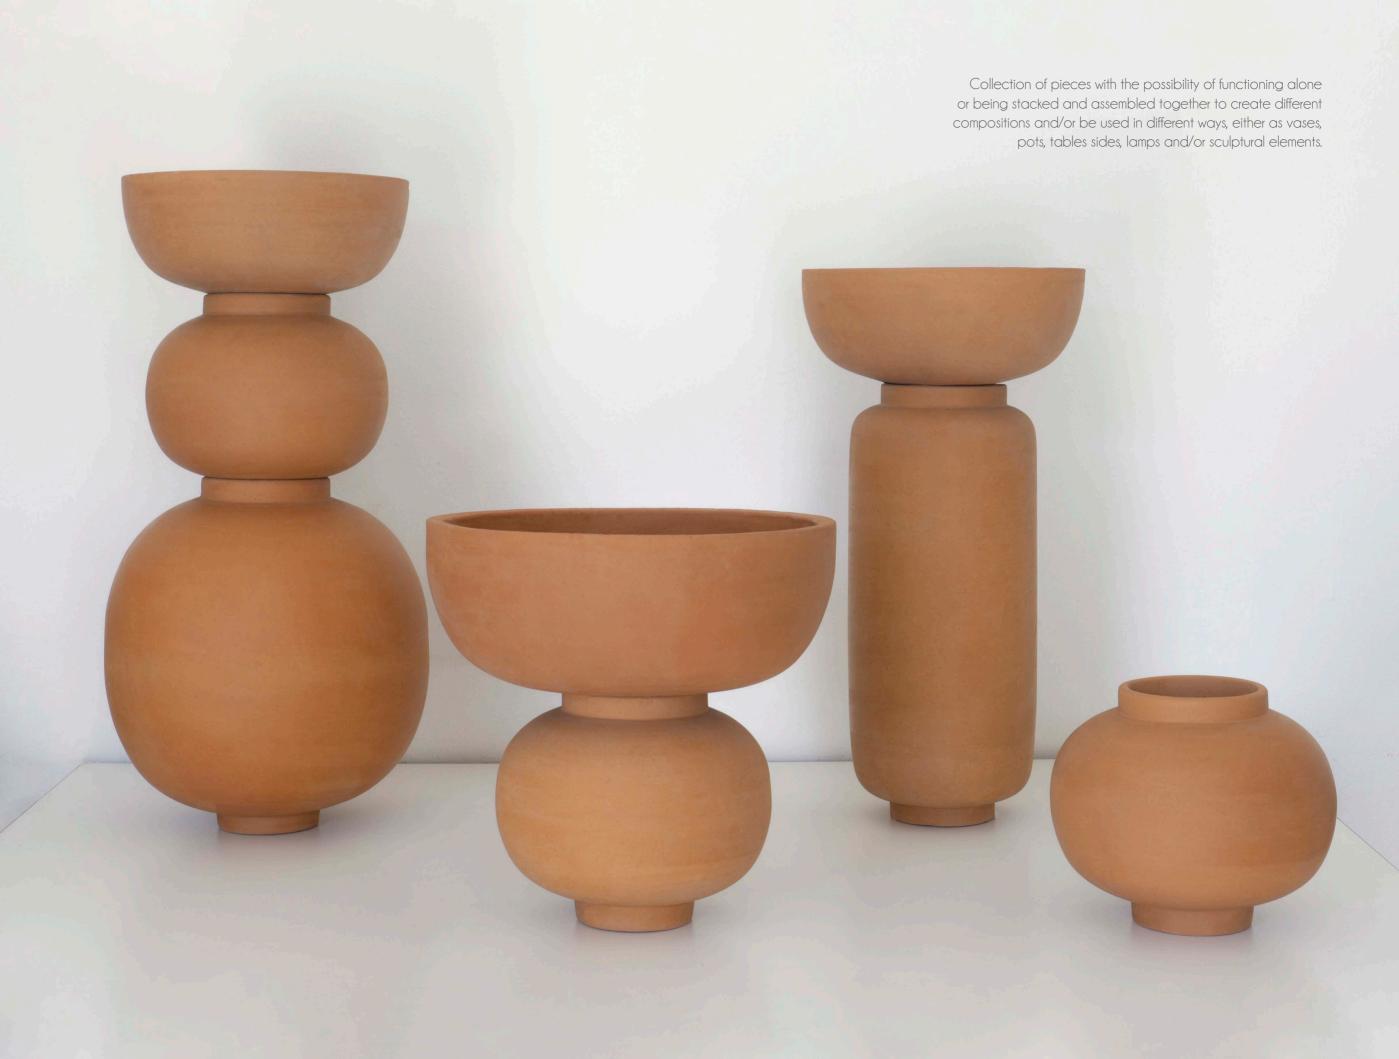

n can be used as fruit bowl, tortillero or bread container.

Includes clay cover.

EXCLUSIVE DECORATIVE USE









## TEPACHE

а



 a
 b
 h
 w

 TEPA 01
 8 cm
 25 cm
 28 cm
 3 kg

Available Finishes

1 2

## FLORINDA

а



 a
 b
 h
 w

 FDA 01
 5 cm
 28 cm
 42 cm
 5 kg

Available Finishes

1 2



Collection of pieces with two different cavities that allow them to have various possibilities of use in any space. Its tones explore the softness of natural clay in contrast with the bright finish of colors in the interior and details.

EXCLUSIVE DECORATIVE USE





## DANZANTES

а

а а h h DANZ 01 DANZ 02 DANZ 03 b h а DANZ 01 32 cm 32 cm 19 cm 2 kg DANZ 02 27 cm 27 cm 32 cm 3 kg DANZ 03 22 cm 22 cm 45 cm 4 kg Available Finishes TT-01 WH-01 BLA-01 BLU-01 NEW RaízMx

Collection

2024











## оТоТо



Customizables Available Finishes

1 2











### LELE MARÍA VICTORIA

а



 a
 b
 h
 w

 MV 01
 10 cm
 28 cm
 18 cm
 1 kg

#### Available Finishes





### LELE MARÍA GUADALUPE

а



 a
 b
 h
 w

 MG 01
 10 cm
 28 cm
 25 cm
 2 kg

#### Available Finishes





### LELE MARÍA FERNANDA

а



 a
 b
 h
 w

 MF 01
 10 cm
 20 cm
 33 cm
 2 kg

#### Available Finishes







# LELE MARÍA JOSÉ

а



 a
 b
 h
 w

 MJ 01
 10 cm
 28 cm
 34 cm
 2 kg

#### Available Finishes



Raíz Mx Collection 2024



## LELE MARÍA PAZ

а



 a
 b
 h
 w

 MP 01
 10 cm
 28 cm
 37 cm
 2 kg

#### Available Finishes



Raíz Mx Collection 2024



# LELE MARÍA DE JESÚS a MDJ 01 42 cm 3 kg 20 cm 10 cm Available Finishes PUR-01 GRE-01 BLU-01 BLA-01

Raíz Mx Collection 2024





Ruly



# iWe want to be part