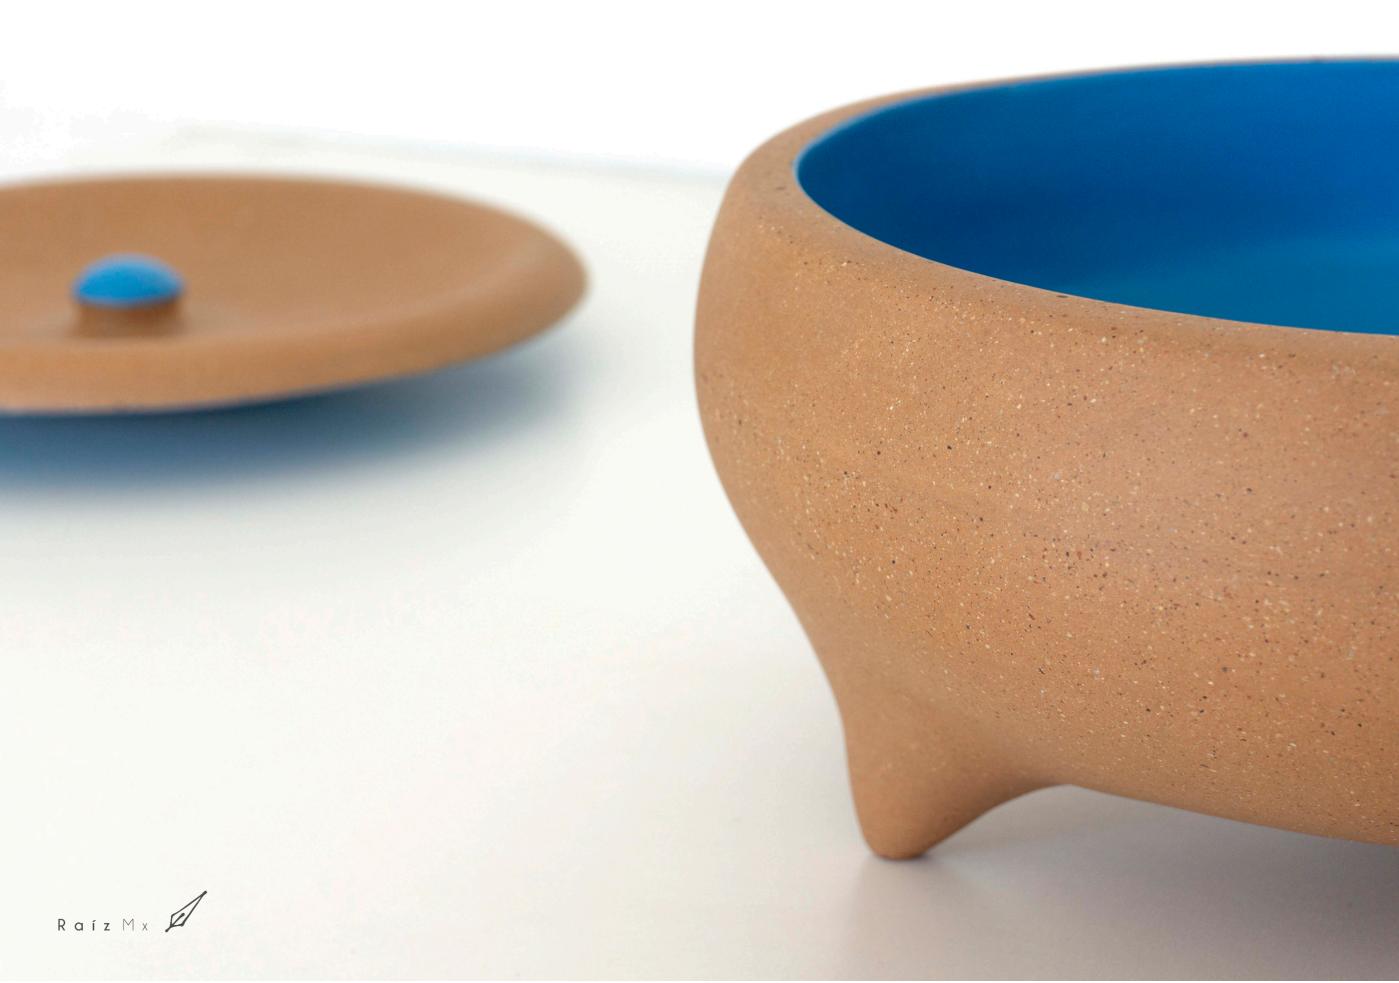

### TORTILLERO CONSTANTINO

а

 a
 b
 h
 w

 TORT CONSTA
 23 cm
 25.5 cm
 12 cm
 3 kg

#### Available Finishes

Raíz Mx
Collection 2024

2 in 1 Bowl. Clay Bowl + Top.

This design can be used as fruit bowl, tortillero or bread container.

Includes clay cover.

EXCLUSIVE DECORATIVE USE