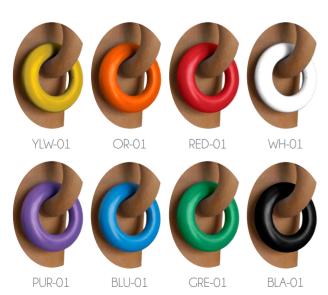

#### Available Finishes

1 2

Available Finishes

1 2

Raíz Mx Collection 2024 Available Finishes

1 2

### Available Finishes

1 2

#### Available Finishes

1 2

a

h

 a
 b
 h
 w

 ROC 01
 50 cm
 62 cm
 51 cm
 30 kg

h

by Raíz

Available Finishes

1 2

### LUCHOS

Available Finishes

1 2

### LOS LUCHOS ESPECIAL

Available Finishes

1 2

#### Available Finishes

1 2

Raíz Mx Collection 2024 11

## ESENCIALES

Available Finishes

1 2

### Acabados Disponibles

1 2

Raíz Mx Colección 2024

\*CUSTOMIZABLE FINISH AND INTERIOR COLOR

#### Available Finishes

Raíz Mx
Collection 2024

2 in 1 Bowl. Clay Bowl + Top.

This design can be used as fruit bowl, tortillero or bread container.

Includes clay cover.

EXCLUSIVE DECORATIVE USE

## TEPACHE

а

 a
 b
 h
 w

 TEPA 01
 8 cm
 25 cm
 28 cm
 3 kg

Available Finishes

1 2

## FLORINDA

а

 a
 b
 h
 w

 FDA 01
 5 cm
 28 cm
 42 cm
 5 kg

Available Finishes

1 2

Collection of pieces with two different cavities that allow them to have various possibilities of use in any space. Its tones explore the softness of natural clay in contrast with the bright finish of colors in the interior and details.

## оТоТо

Customizables Available Finishes

1 2

#### Available Finishes

#### Available Finishes

Raíz Mx Collection 2024