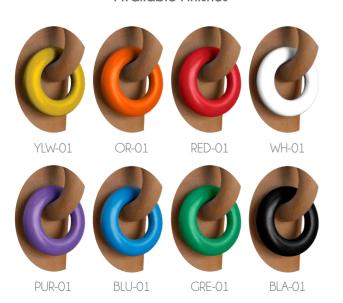

#### Available Finishes

1 2

Available Finishes

1 2

CAROL ALMA

а

|        | a       | D       | n       | W     |
|--------|---------|---------|---------|-------|
| ALM 01 | 40 cm   | 40 cm   | 14.5 cm | 20 kg |
| ALM 02 | 48.5 cm | 48.5 cm | 16 cm   | 25 kg |
| ALM 03 | 58.5 cm | 58.5 cm | 17.5 cm | 30 kg |

Available Finishes

1 2

Raíz Mx Collection 2024 Available Finishes

1 2

### Available Finishes

1 2

#### Available Finishes

1 2

a

h

 a
 b
 h
 w

 ROC 01
 50 cm
 62 cm
 51 cm
 30 kg

h

by Raíz

Available Finishes

1 2

### LUCHOS

Available Finishes

1 2

### LOS LUCHOS ESPECIAL

Available Finishes

1 2

#### Available Finishes

1 2

Raíz Mx Collection 2024 11

#### Available Finishes

1 2

Raíz Mx Collection 2024 h

finishes and shades, highlighting any type of design and interior space.

Collection of 6 pieces designed to create compositions and unique sets to each other so that they can showcase Jalisco's clay quality through its different

## ESENCIALES

Available Finishes

1 2

### Acabados Disponibles

1 2

Raíz Mx Colección 2024

\*CUSTOMIZABLE FINISH AND INTERIOR COLOR

#### Available Finishes

Raíz Mx
Collection 2024

2 in 1 Bowl. Clay Bowl + Top.

This design can be used as fruit bowl, tortillero or bread container.

Includes clay cover.

EXCLUSIVE DECORATIVE USE

## TEPACHE

а

 a
 b
 h
 w

 TEPA 01
 8 cm
 25 cm
 28 cm
 3 kg

Available Finishes

1 2

## FLORINDA

а

 a
 b
 h
 w

 FDA 01
 5 cm
 28 cm
 42 cm
 5 kg

Available Finishes

1 2

Collection of pieces with two different cavities that allow them to have various possibilities of use in any space. Its tones explore the softness of natural clay in contrast with the bright finish of colors in the interior and details.

## оТоТо

Customizables Available Finishes

1 2

#### Available Finishes

#### Available Finishes

Raíz Mx Collection 2024