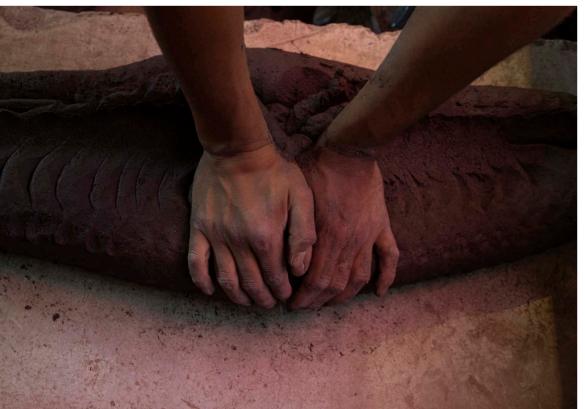

Founded in 2018 by Thalía Velasco and Walther Santiago, Raíz is a workshop studio that began as a project where we seek to offer, in addition to interior design services and architecture, different products of different techniques crafts that made in are Our state. lalisco. At first we started rescuina old clay pieces in dithe outskirts places of Guadalaiara. fferent on different workshops, vacant lots, ranches, among other places These pieces, most of them abandoned, showed through the textures of your skin a series of fascinating stories that surrounded us as we entered in the bowels of the techniques and ways in which they were created at some time. In some of them we could observe how Their wounds turned them into unique pieces, capable of time in each of its lines of expression. contain So it was that, without having planned to work with clay at the beginning, its history, processes and transformations were wrapping, maintaining it as the main axis of the project.