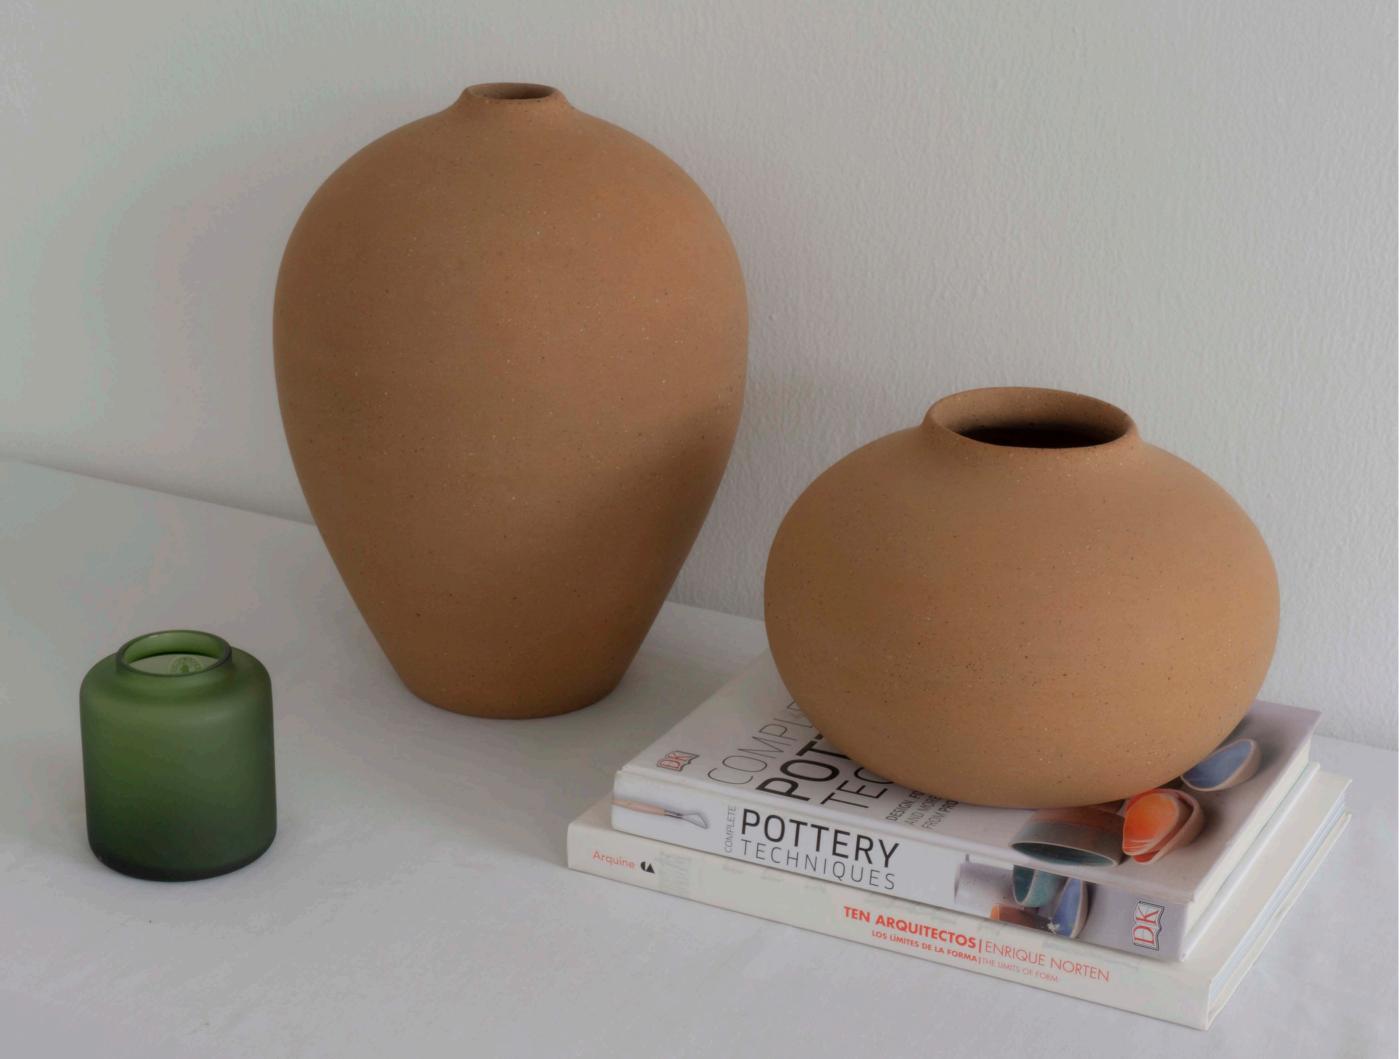

100% **natural clay** finish. Once the piece is baked, intervention is made by eliminating impurities and roughness of the piece, leaving a **smooth**, **soft surface with a lighter tone** than the natural baked one.

### SOFTENED

100% **natural clay** finish. Once the piece is baked, intervention is made by eliminating impurities and roughness of the piece, leaving a **smooth**, **soft surface with a lighter tone** than the natural baked one.