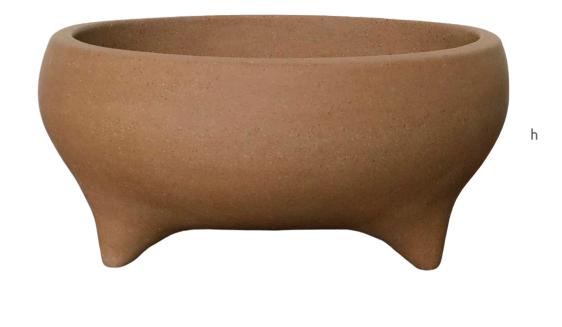

## CONSTANTINO

а

|           | а     | b       | h     | W    |
|-----------|-------|---------|-------|------|
| CONSTA 01 | 20 cm | 22.5 cm | 11 cm | 2 kg |
| CONSTA 02 | 23 cm | 25.5 cm | 12 cm | 3 kg |
| CONSTA 03 | 26 cm | 28.5 cm | 13 cm | 4 kg |

#### Available Finishes

Raíz Mx
Collection 2024

2 in 1 Bowl. Clay Bowl + Top.

This design can be used as fruit bowl, tortillero or bread container.

Includes clay cover.

EXCLUSIVE DECORATIVE USE