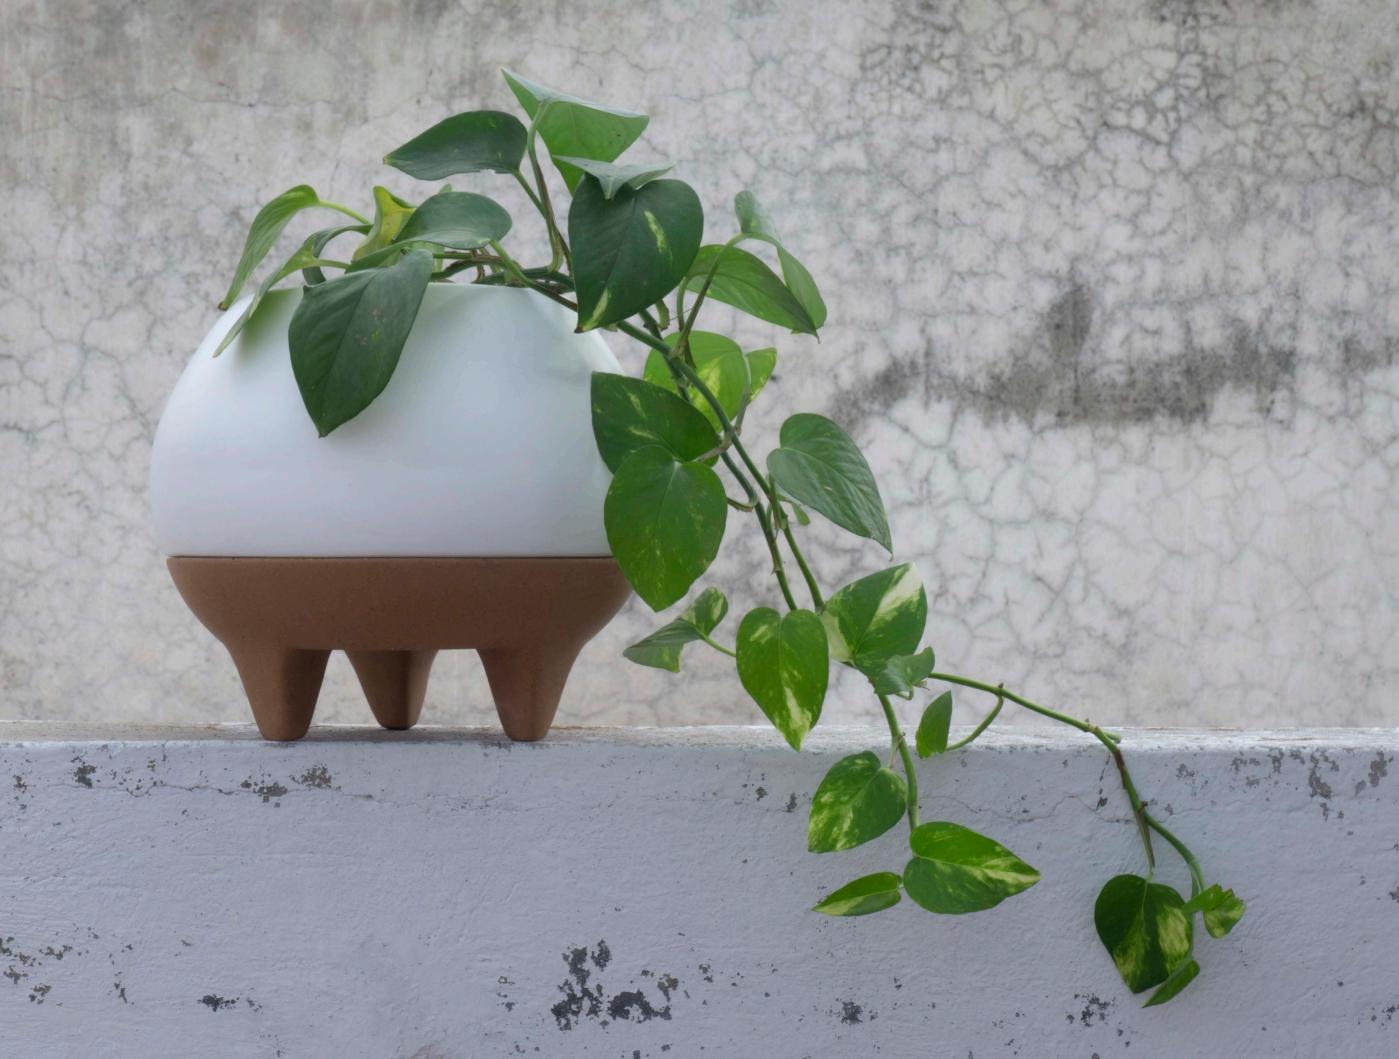

# by RAÍZ

Our by Raíz Collection honors the natural Mexican clay, exalting it in a unique way from a softened finish that show it in a simple, pure and smooth way.

We look for to show a new face of traditional Mexican pottery, through object and decorative art elements of different formats, made of very compact and light clay from the region, made one by one by expert Mexican artisan hands respecting the values, traditions and various processes crafts that have gone from generation after generation, with a renewed idea of contemporary design.

### SOFTENED

100% **natural clay** finish. Once the piece is baked, intervention is made by eliminating impurities and roughness of the piece, leaving a **smooth**, **soft surface with a lighter tone** than the natural baked one.