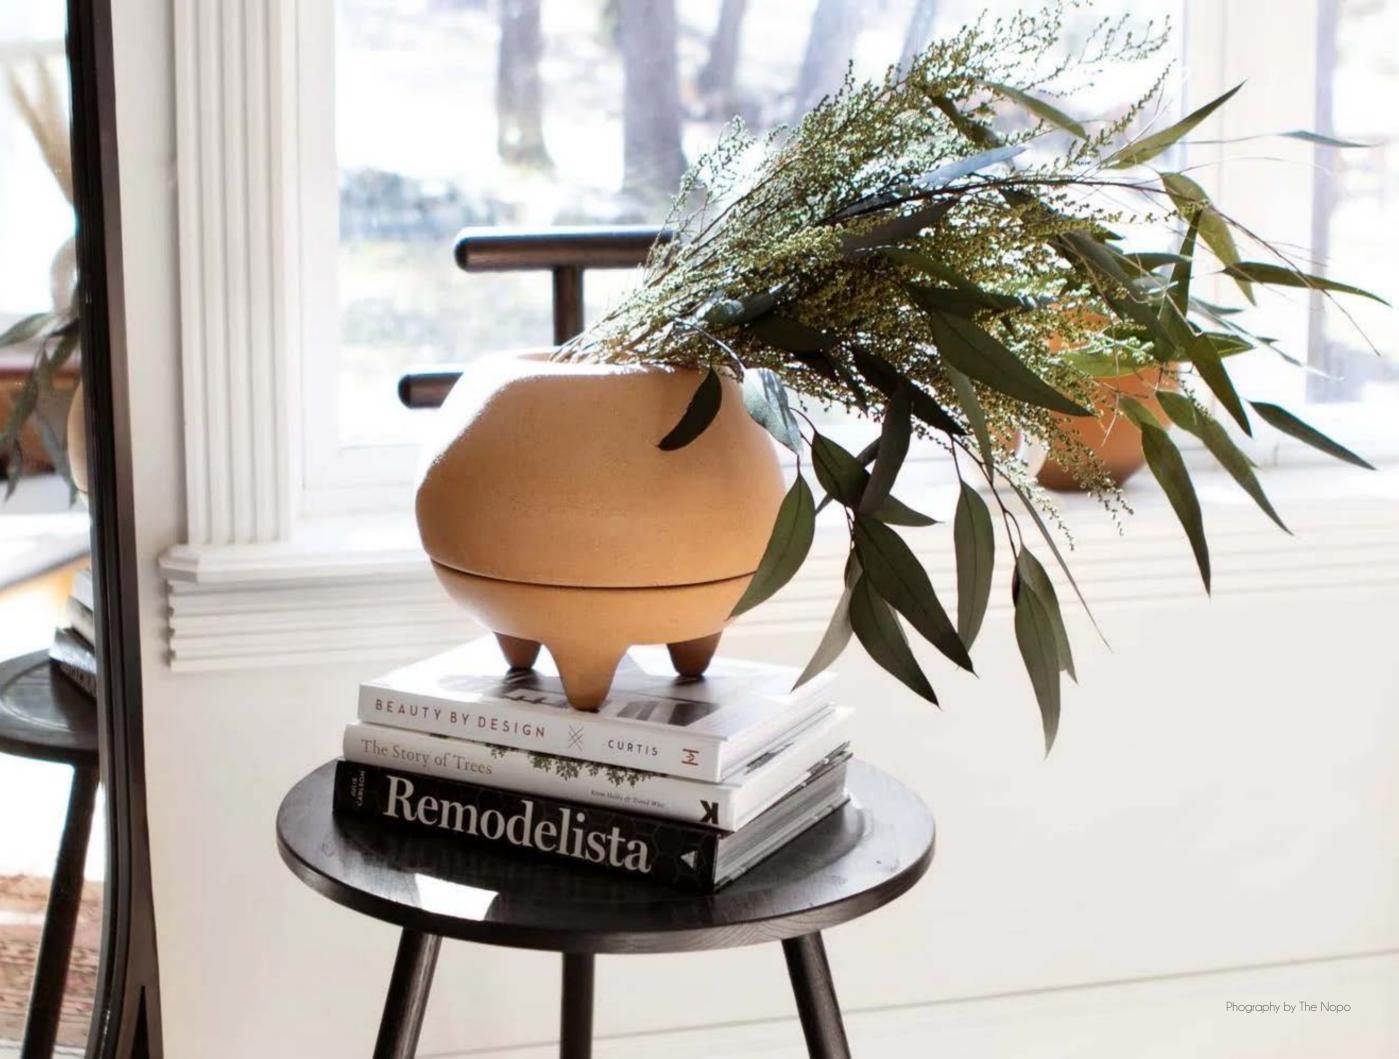

## AGRESTE

Our AGRESTE COLLECTION is made up of high-quality pots format made with traditional clay from the region, made one by one by expert Jalisco artisans, respecting the values, traditions and various artisanal processes that have passed from generation to generation. Ideal complements for any space with a renewed idea of contemporary design.

100% **natural clay** finish. Once the piece is baked, intervention is made by eliminating impurities and roughness of the piece, leaving a **smooth**, **soft surface with a lighter tone** than the natural baked one.