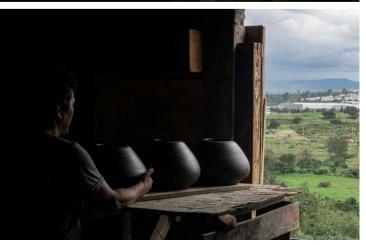

Founded in 2018 by Thalía Velasco and Walther Santiago, Raíz is a workshop studio that began as a project where we seek to offer, in addition to interior design services and architecture, different products of different techniques crafts that made in are Our state. lalisco. At first we started rescuina old clay pieces in dithe outskirts places of Guadalaiara. fferent on different workshops, vacant lots, ranches, among other places These pieces, most of them abandoned, showed through the textures of your skin a series of fascinating stories that surrounded us as we entered in the bowels of the techniques and ways in which they were created at some time. In some of them we could observe how Their wounds turned them into unique pieces, capable of time in each of its lines of expression. contain So it was that, without having planned to work with clay at the beginning, its history, processes and transformations were wrapping, maintaining it as the main axis of the project.