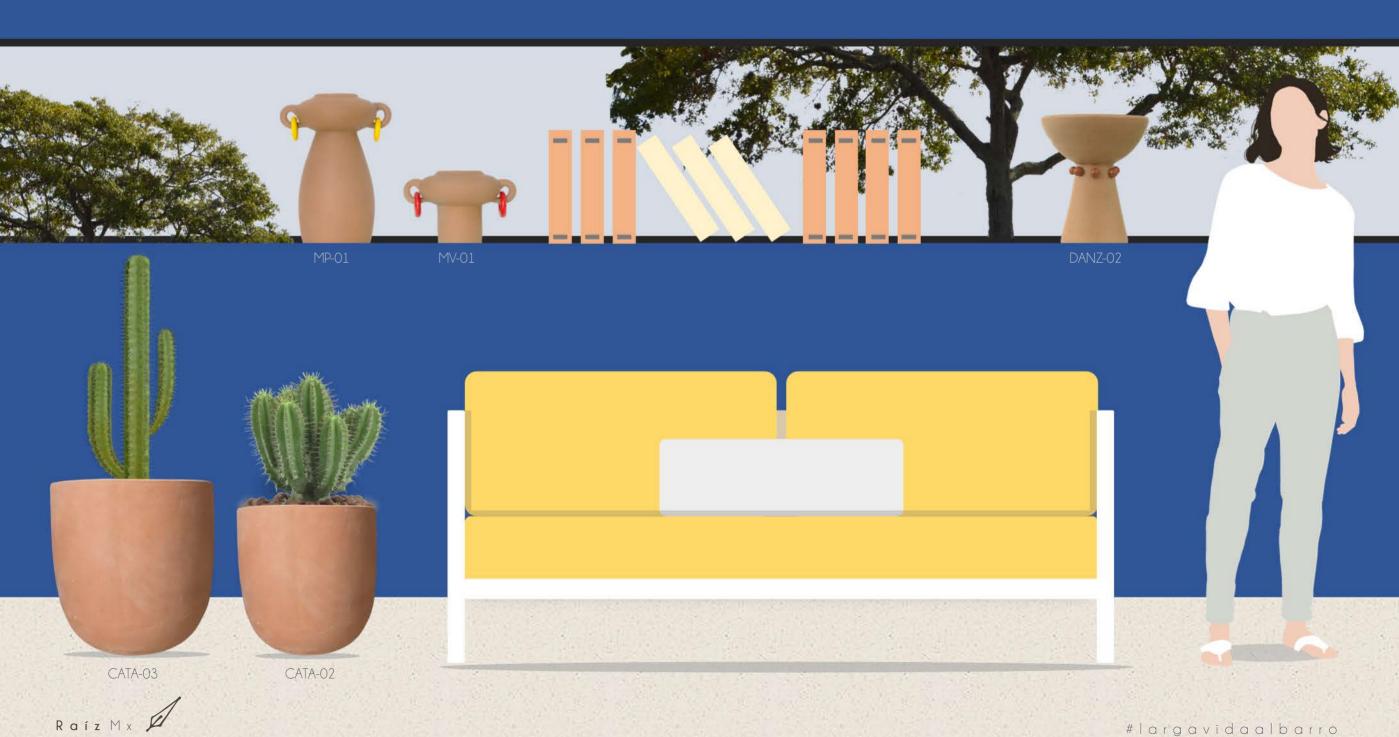

### CATALINA

a

|         | a     | b     | h     | W     |
|---------|-------|-------|-------|-------|
| CATA 01 | 34 cm | 34 cm | 34 cm | 10 kg |
| CATA 02 | 45 cm | 45 cm | 45 cm | 15 kg |
| CATA 03 | 53 cm | 53 cm | 50 cm | 20 kg |

## DANZANTES

а

а а h h DANZ 01 DANZ 02 DANZ 03 b h а DANZ 01 32 cm 32 cm 19 cm 2 kg DANZ 02 27 cm 27 cm 32 cm 3 kg DANZ 03 22 cm 22 cm 45 cm 4 kg Available Finishes TT-01 WH-01 BLA-01 BLU-01 NEW RaízMx

Collection

### LELE MARÍA VICTORIA

а

 a
 b
 h
 w

 MV 01
 10 cm
 28 cm
 18 cm
 1 kg

## LELE MARÍA PAZ

а

 a
 b
 h
 w

 MP 01
 10 cm
 28 cm
 37 cm
 2 kg