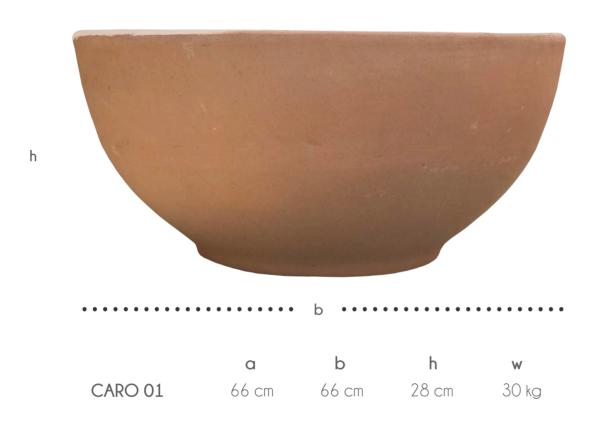

#### Available Finishes

1 2

a

h

 a
 b
 h
 w

 ROC 01
 50 cm
 62 cm
 51 cm
 30 kg

h

by Raíz