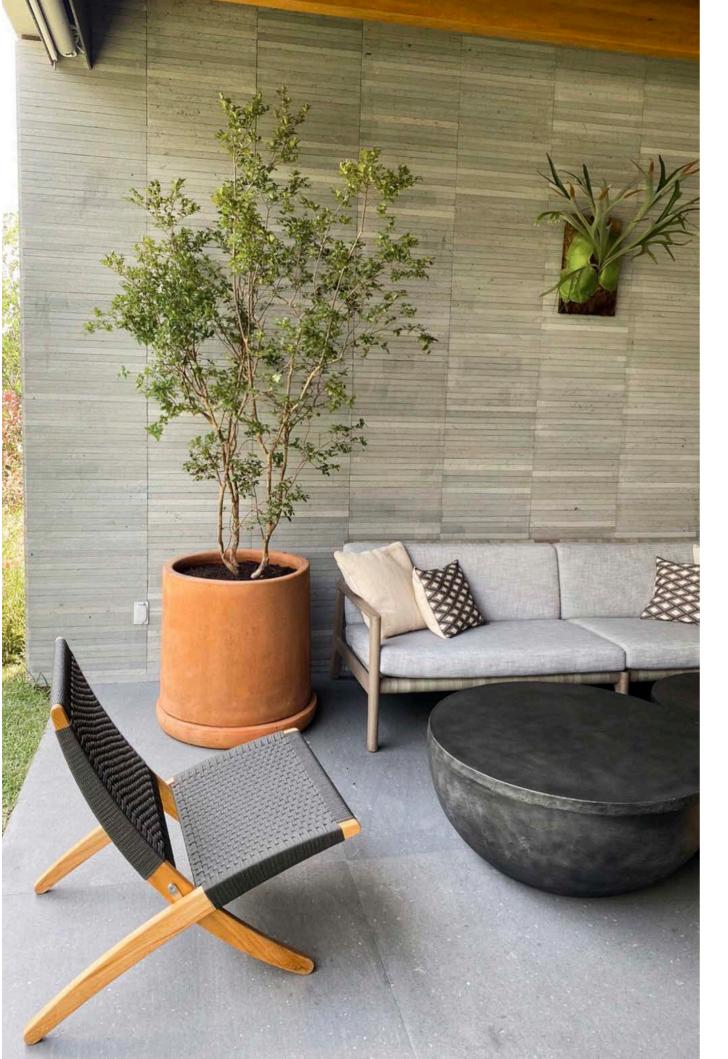

## AGRESTE

Our AGRESTE COLLECTION is made up of high-quality pots format made with traditional clay from the region, made one by one by expert Jalisco artisans, respecting the values, traditions and various artisanal processes that have passed from generation to generation. Ideal complements for any space with a renewed idea of contemporary design.

# by RAÍZ

Our by Raíz Collection honors the natural Mexican clay, exalting it in a unique way from a softened finish that show it in a simple, pure and smooth way.

We look for to show a new face of traditional Mexican pottery, through object and decorative art elements of different formats, made of very compact and light clay from the region, made one by one by expert Mexican artisan hands respecting the values, traditions and various processes crafts that have gone from generation after generation, with a renewed idea of contemporary design.