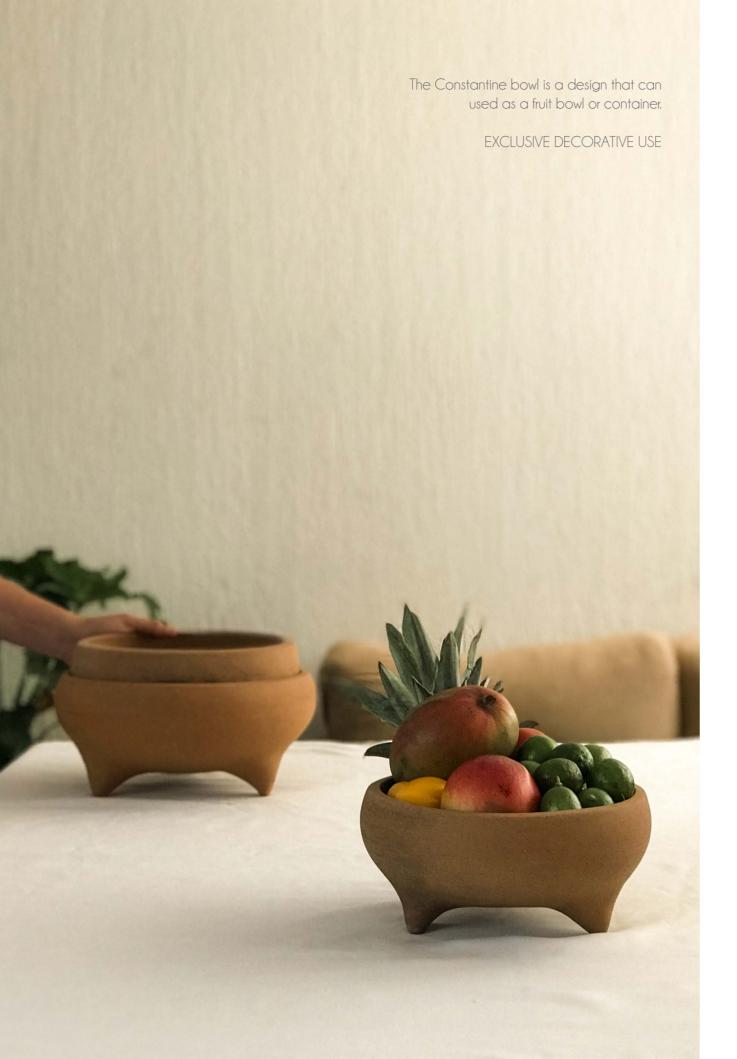

#### Available Finishes

Raíz Mx
Collection 2024

2 in 1 Bowl. Clay Bowl + Top.

This design can be used as fruit bowl, tortillero or bread container.

Includes clay cover.

EXCLUSIVE DECORATIVE USE