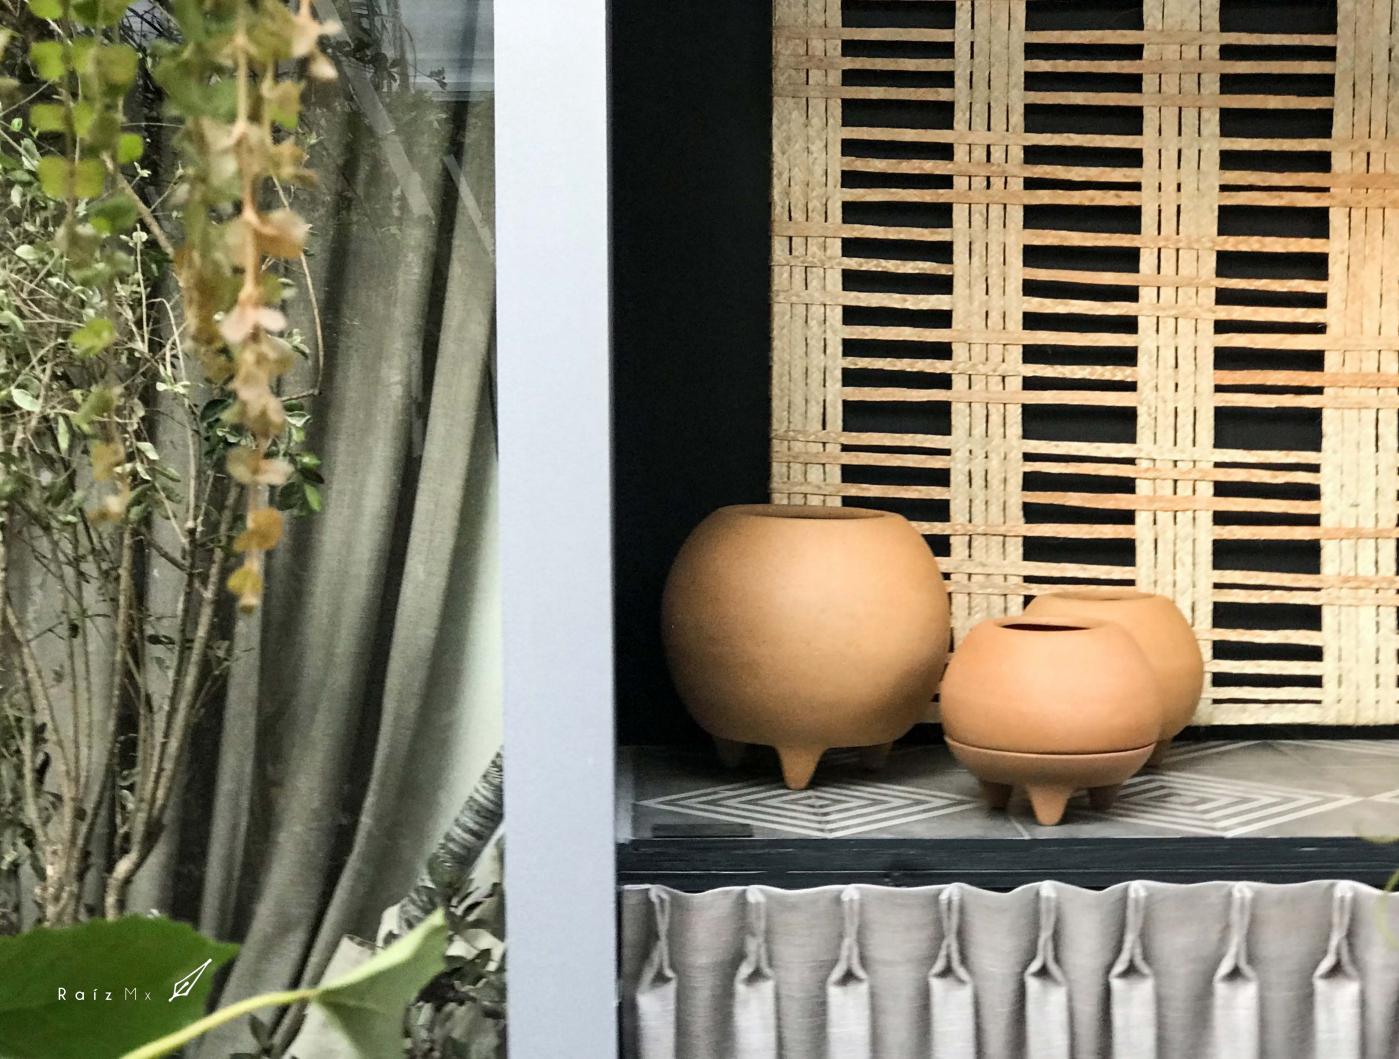

# by RAÍZ

Our by Raíz Collection honors the natural Mexican clay, exalting it in a unique way from a softened finish that show it in a simple, pure and smooth way.

We look for to show a new face of traditional Mexican pottery, through object and decorative art elements of different formats, made of very compact and light clay from the region, made one by one by expert Mexican artisan hands respecting the values, traditions and various processes crafts that have gone from generation after generation, with a renewed idea of contemporary design.