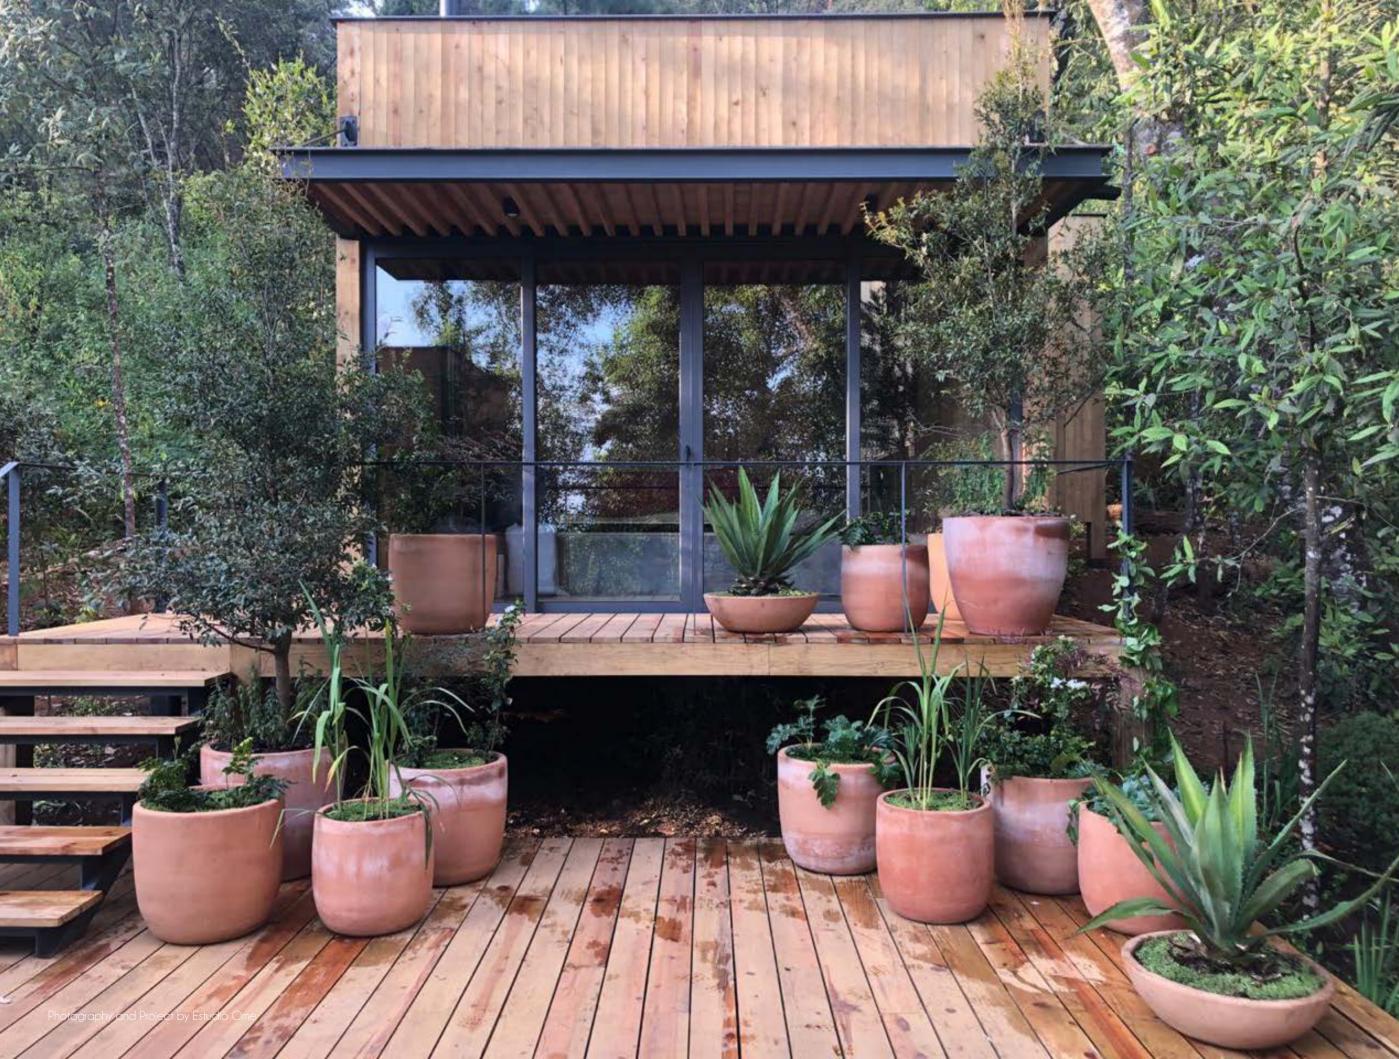

## AGRESTE

Our AGRESTE COLLECTION is made up of high-quality pots format made with traditional clay from the region, made one by one by expert Jalisco artisans, respecting the values, traditions and various artisanal processes that have passed from generation to generation. Ideal complements for any space with a renewed idea of contemporary design.

# by RAÍZ

Our by Raíz Collection honors the natural Mexican clay, exalting it in a unique way from a softened finish that show it in a simple, pure and smooth way.

We look for to show a new face of traditional Mexican pottery, through object and decorative art elements of different formats, made of very compact and light clay from the region, made one by one by expert Mexican artisan hands respecting the values, traditions and various processes crafts that have gone from generation after generation, with a renewed idea of contemporary design.