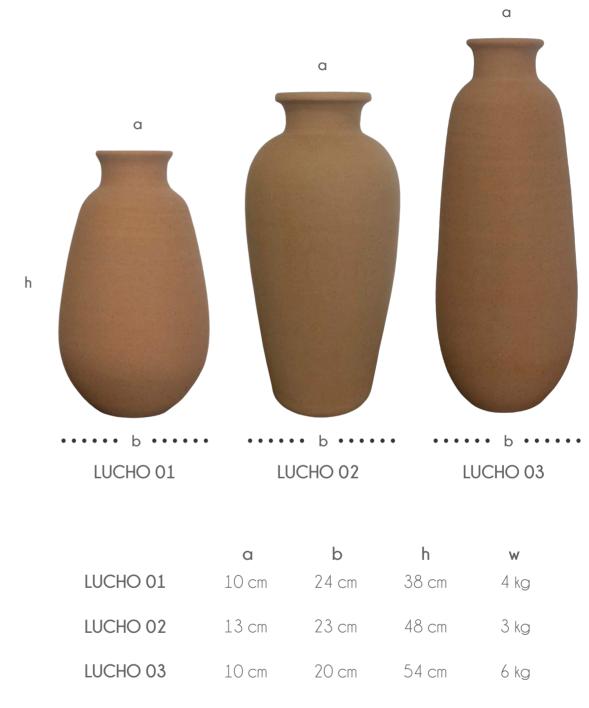

ve art elements of different formats, made of very compact and light clay from the region, made one by one by expert Mexican artisan hands respecting the values, traditions and various processes crafts that have gone from generation after generation, with a renewed idea of contemporary design.







### SOFTENED

100% **natural clay** finish. Once the piece is baked, intervention is made by eliminating impurities and roughness of the piece, leaving a **smooth**, **soft surface with a lighter tone** than the natural baked one.





### SMOOTH MATTE 2

Fully applied **matte finish** by hand in pieces fresh from the oven where they are smoothed and painted to create a **very soft, smooth and smooth texture.**Available in different shades









Available Finishes

1 2









### LUCHOS



Available Finishes

1 2





### LOS LUCHOS ESPECIAL



Available Finishes

1 2







### **MECHES**

а



|          | а       | b     | h     | W    |
|----------|---------|-------|-------|------|
| MECHE 01 | 11.5 cm | 23 cm | 21 cm | 2 kg |
| MECHE 02 | 14.5 cm | 27 cm | 26 cm | 3 kg |
| MECHE 03 | 16 cm   | 33 cm | 30 cm | 4 kg |

#### Available Finishes

1 2

Raíz Mx Collection 2024 11







# MERCEDES

а



|         | а       | b     | h     | W    |
|---------|---------|-------|-------|------|
| MERC 01 | 11.5 cm | 23 cm | 21 cm | 2 kg |
| MERC 02 | 14.5 cm | 27 cm | 26 cm | 3 kg |
| MERC 03 | 16 cm   | 33 cm | 30 cm | 4 kg |

#### Available Finishes

1 2

Raíz Mx Collection 2024 h











finishes and shades, highlighting any type of design and interior space.

Collection