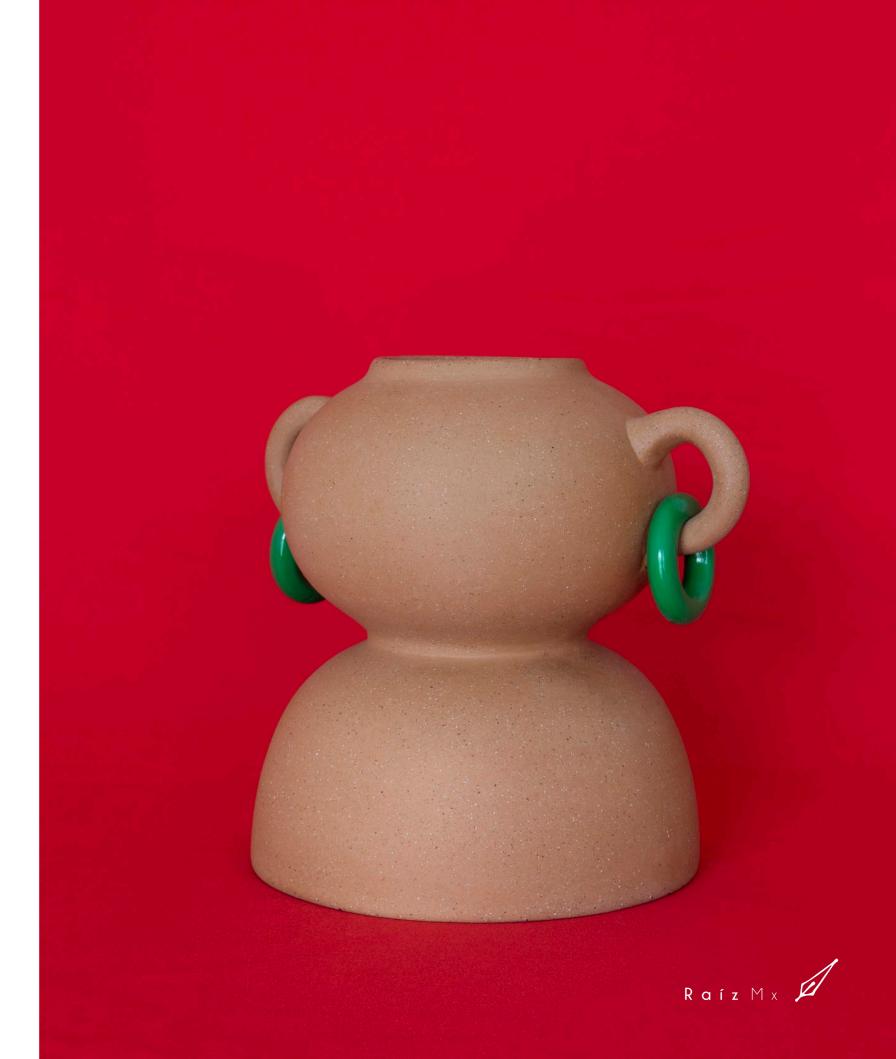

## JOSÉ

а

|         | а     | b     | h     | W     |
|---------|-------|-------|-------|-------|
| JOSÉ 01 | 34 cm | 34 cm | 31 cm | 20 kg |
| JOSÉ 02 | 41 cm | 41 cm | 38 cm | 25 kg |
| JOSÉ 03 | 50 cm | 50 cm | 47 cm | 30 kg |
| JOSÉ 04 | 58 cm | 58 cm | 60 cm | 35 kg |
| JOSÉ 05 | 68 cm | 68 cm | 70 cm | 40 kg |

Available Finishes

1 2

CAROL ALMA

а

|        | a       | D       | n       | W     |
|--------|---------|---------|---------|-------|
| ALM 01 | 40 cm   | 40 cm   | 14.5 cm | 20 kg |
| ALM 02 | 48.5 cm | 48.5 cm | 16 cm   | 25 kg |
| ALM 03 | 58.5 cm | 58.5 cm | 17.5 cm | 30 kg |