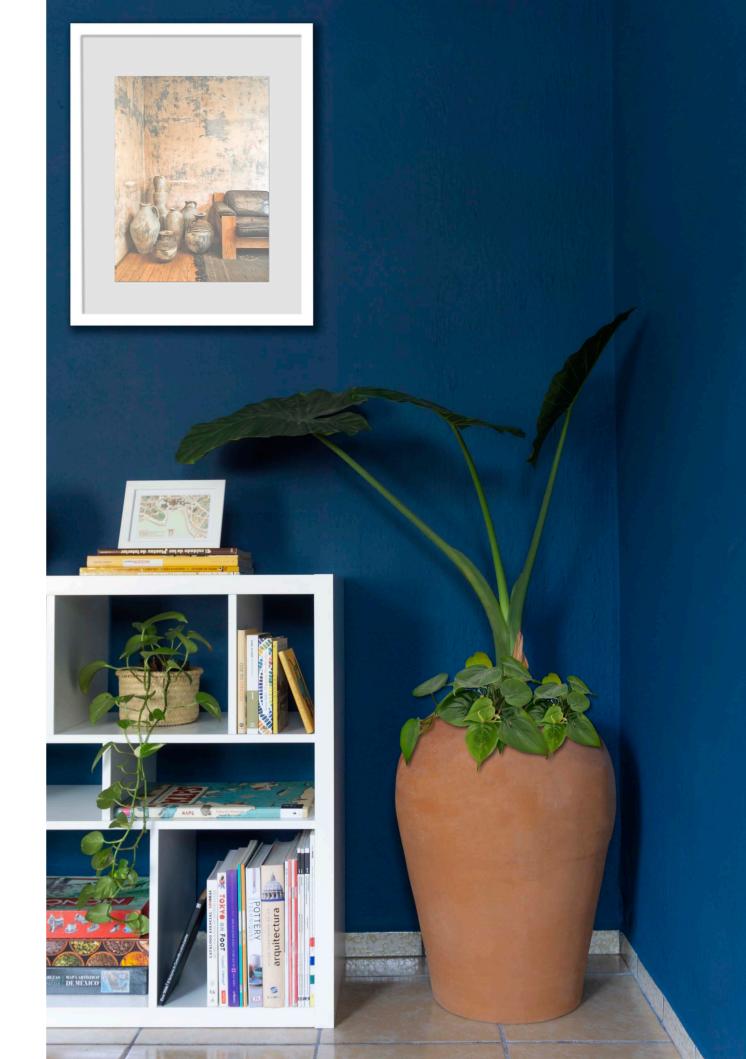

# by RAÍZ

Our by Raíz Collection honors the natural Mexican clay, exalting it in a unique way from a softened finish that show it in a simple, pure and smooth way.

We look for to show a new face of traditional Mexican pottery, through object and decorative art elements of different formats, made of very compact and light clay from the region, made one by one by expert Mexican artisan hands respecting the values, traditions and various processes crafts that have gone from generation after generation, with a renewed idea of contemporary design.

### SOFTENED

100% **natural clay** finish. Once the piece is baked, intervention is made by eliminating impurities and roughness of the piece, leaving a **smooth**, **soft surface with a lighter tone** than the natural baked one.