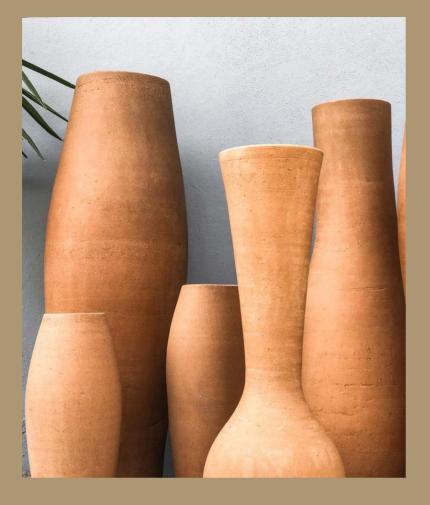

# by RAÍZ

Our by Raíz Collection honors the natural Mexican clay, exalting it in a unique way from a softened finish that show it in a simple, pure and smooth way.

We look for to show a new face of traditional Mexican pottery, through object and decorative art elements of different formats, made of very compact and light clay from the region, made one by one by expert Mexican artisan hands respecting the values, traditions and various processes crafts that have gone from generation after generation, with a renewed idea of contemporary design.

### SOFTENED

100% **natural clay** finish. Once the piece is baked, intervention is made by eliminating impurities and roughness of the piece, leaving a **smooth**, **soft surface with a lighter tone** than the natural baked one.