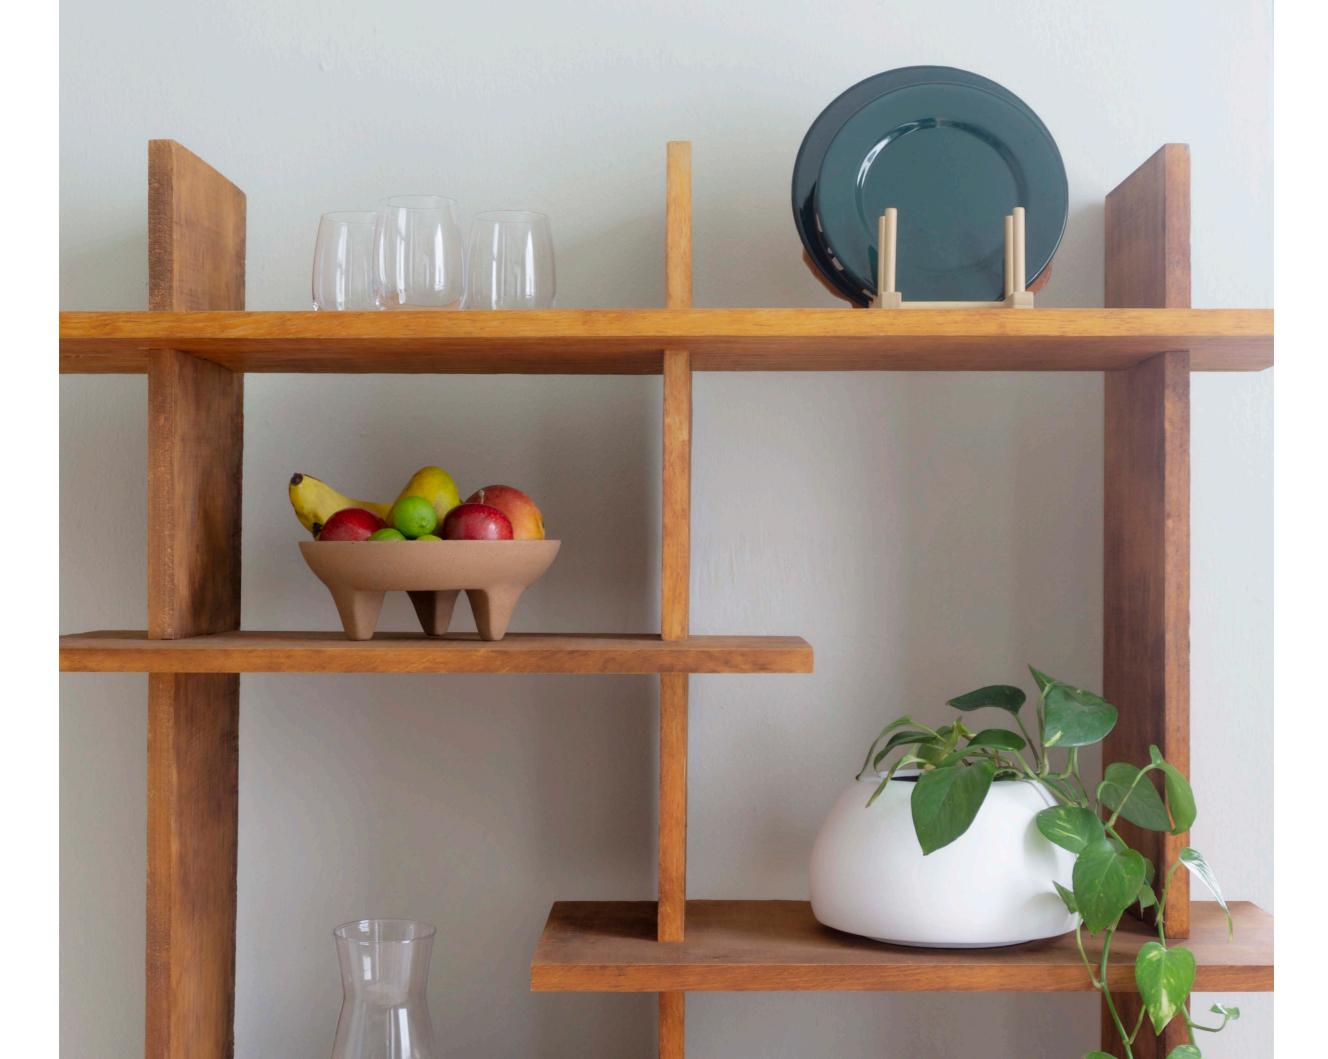

## AGRESTE

Our AGRESTE COLLECTION is made up of high-quality pots format made with traditional clay from the region, made one by one by expert Jalisco artisans, respecting the values, traditions and various artisanal processes that have passed from generation to generation. Ideal complements for any space with a renewed idea of contemporary design.

# by RAÍZ

Our by Raíz Collection honors the natural Mexican clay, exalting it in a unique way from a softened finish that show it in a simple, pure and smooth way.

We look for to show a new face of traditional Mexican pottery, through object and decorative art elements of different formats, made of very compact and light clay from the region, made one by one by expert Mexican artisan hands respecting the values, traditions and various processes crafts that have gone from generation after generation, with a renewed idea of contemporary design.