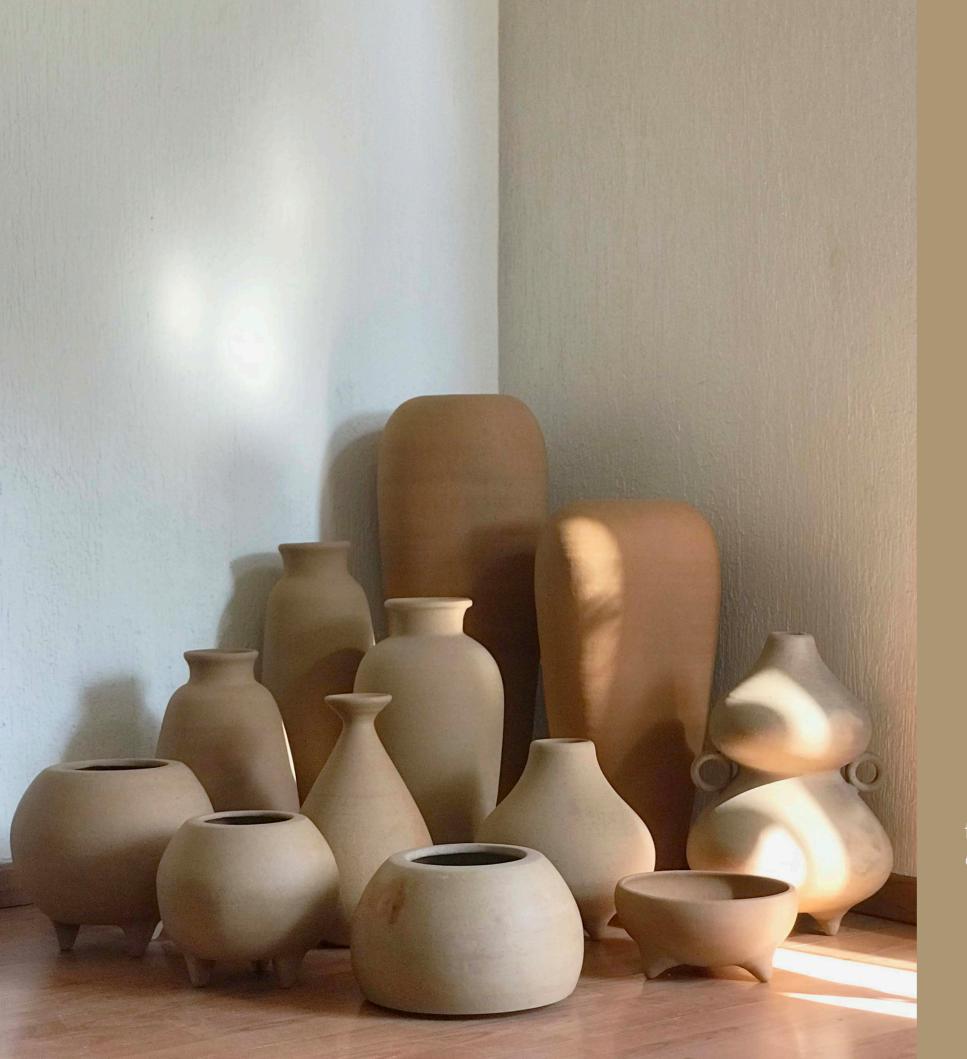

## AGRESTE

Our AGRESTE COLLECTION is made up of high-quality pots format made with traditional clay from the region, made one by one by expert Jalisco artisans, respecting the values, traditions and various artisanal processes that have passed from generation to generation. Ideal complements for any space with a renewed idea of contemporary design.

# by RAÍZ

Our by Raíz Collection honors the natural Mexican clay, exalting it in a unique way from a softened finish that show it in a simple, pure and smooth way.

We look for to show a new face of traditional Mexican pottery, through object and decorative art elements of different formats, made of very compact and light clay from the region, made one by one by expert Mexican artisan hands respecting the values, traditions and various processes crafts that have gone from generation after generation, with a renewed idea of contemporary design.