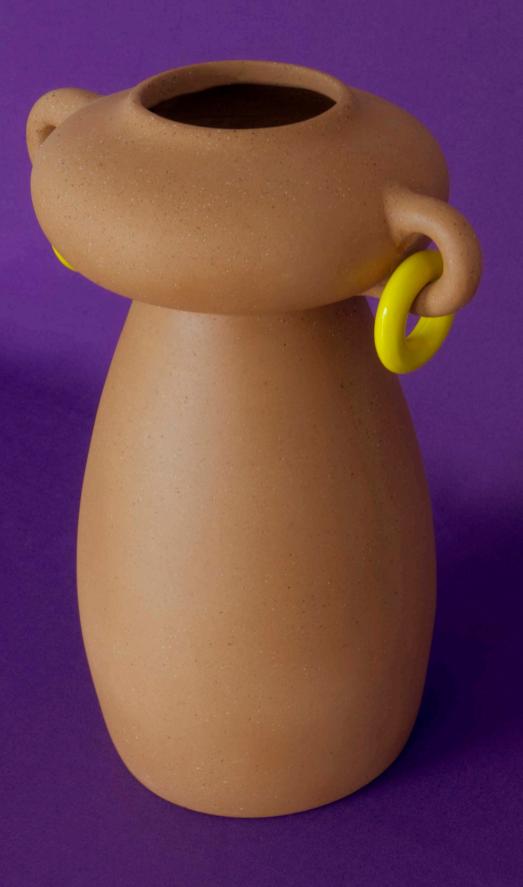

# by RAÍZ

Our by Raíz Collection honors the natural Mexican clay, exalting it in a unique way from a softened finish that show it in a simple, pure and smooth way.

We look for to show a new face of traditional Mexican pottery, through object and decorative art elements of different formats, made of very compact and light clay from the region, made one by one by expert Mexican artisan hands respecting the values, traditions and various processes crafts that have gone from generation after generation, with a renewed idea of contemporary design.

### SOFTENED

100% **natural clay** finish. Once the piece is baked, intervention is made by eliminating impurities and roughness of the piece, leaving a **smooth**, **soft surface with a lighter tone** than the natural baked one.

### SMOOTH MATTE 2

Fully applied **matte finish** by hand in pieces fresh from the oven where they are smoothed and painted to create a **very soft, smooth and smooth texture.**Available in different shades