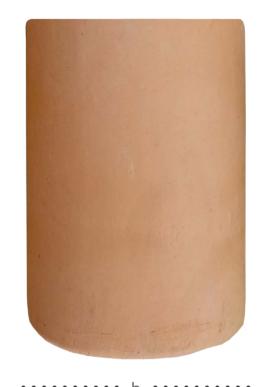

100% **natural clay** finish. Once the piece is baked, intervention is made by eliminating impurities and roughness of the piece, leaving a **smooth**, **soft surface with a lighter tone** than the natural baked one.

### SOFTENED

100% **natural clay** finish. Once the piece is baked, intervention is made by eliminating impurities and roughness of the piece, leaving a **smooth**, **soft surface with a lighter tone** than the natural baked one.