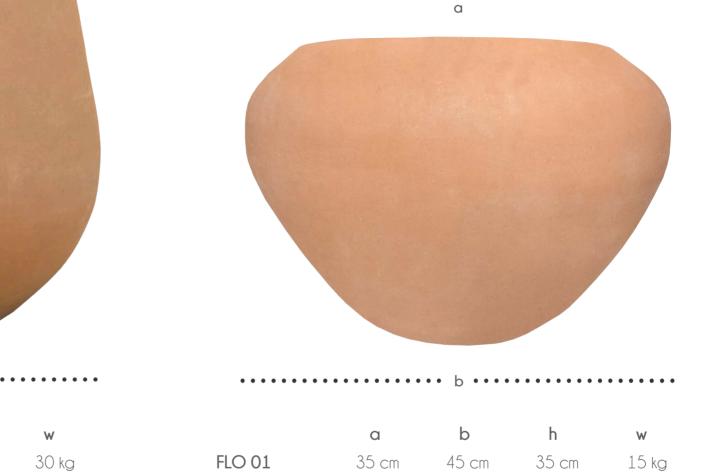

## FLORINDA

а

 a
 b
 h
 w

 FDA 01
 5 cm
 28 cm
 42 cm
 5 kg

Available Finishes

1 2

Collection of pieces with two different cavities that allow them to have various possibilities of use in any space. Its tones explore the softness of natural clay in contrast with the bright finish of colors in the interior and details.