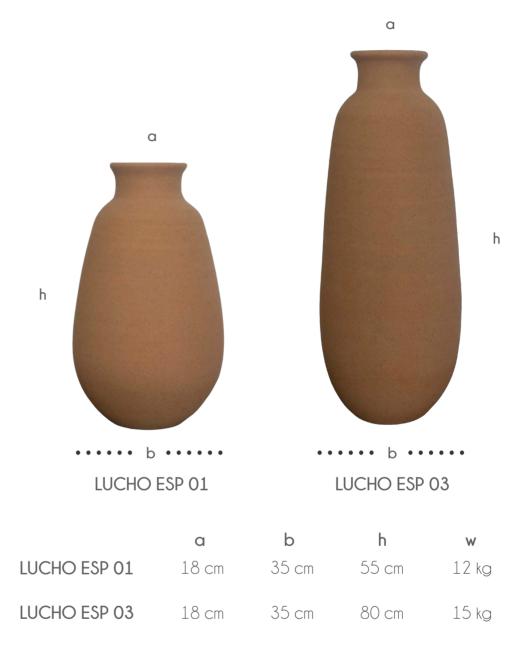

ct and light clay from the region, made one by one by expert Mexican artisan hands respecting the values, traditions and various processes crafts that have gone from generation after generation, with a renewed idea of contemporary design.







### SOFTENED

100% **natural clay** finish. Once the piece is baked, intervention is made by eliminating impurities and roughness of the piece, leaving a **smooth**, **soft surface with a lighter tone** than the natural baked one.





### SMOOTH MATTE 2

Fully applied **matte finish** by hand in pieces fresh from the oven where they are smoothed and painted to create a **very soft, smooth and smooth texture.**Available in different shades









Available Finishes

1 2









### LUCHOS



Available Finishes

1 2





### LOS LUCHOS ESPECIAL



Available Finishes

1 2







### **MECHES**

а



|          | а       | b     | h     | W    |
|----------|---------|-------|-------|------|
| MECHE 01 | 11.5 cm | 23 cm | 21 cm | 2 kg |
| MECHE 02 | 14.5 cm | 27 cm | 26 cm | 3 kg |
| MECHE 03 | 16 cm   | 33 cm | 30 cm | 4 kg |

#### Available Finishes

1 2

Raíz Mx Collection 2024 11







# MERCEDES

а



|         | а       | b     | h     | W    |
|---------|---------|-------|-------|------|
| MERC 01 | 11.5 cm | 23 cm | 21 cm | 2 kg |
| MERC 02 | 14.5 cm | 27 cm | 26 cm | 3 kg |
| MERC 03 | 16 cm   | 33 cm | 30 cm | 4 kg |

#### Available Finishes

1 2

Raíz Mx Collection 2024 h











finishes and shades, highlighting any type of design and interior space.

Collection of 6 pieces designed to create compositions and unique s