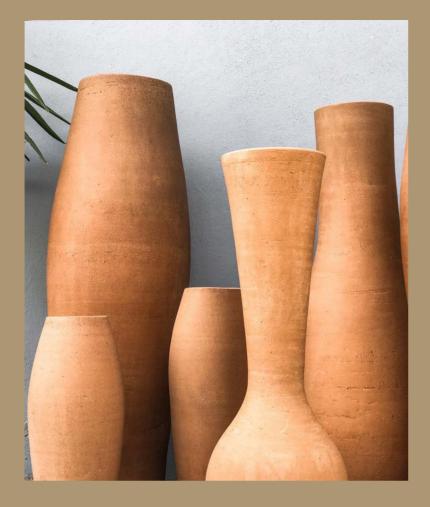

# by RAÍZ

Our by Raíz Collection honors the natural Mexican clay, exalting it in a unique way from a softened finish that show it in a simple, pure and smooth way.

We look for to show a new face of traditional Mexican pottery, through object and decorative art elements of different formats, made of very compact and light clay from the region, made one by one by expert Mexican artisan hands respecting the values, traditions and various processes crafts that have gone from generation after generation, with a renewed idea of contemporary design.