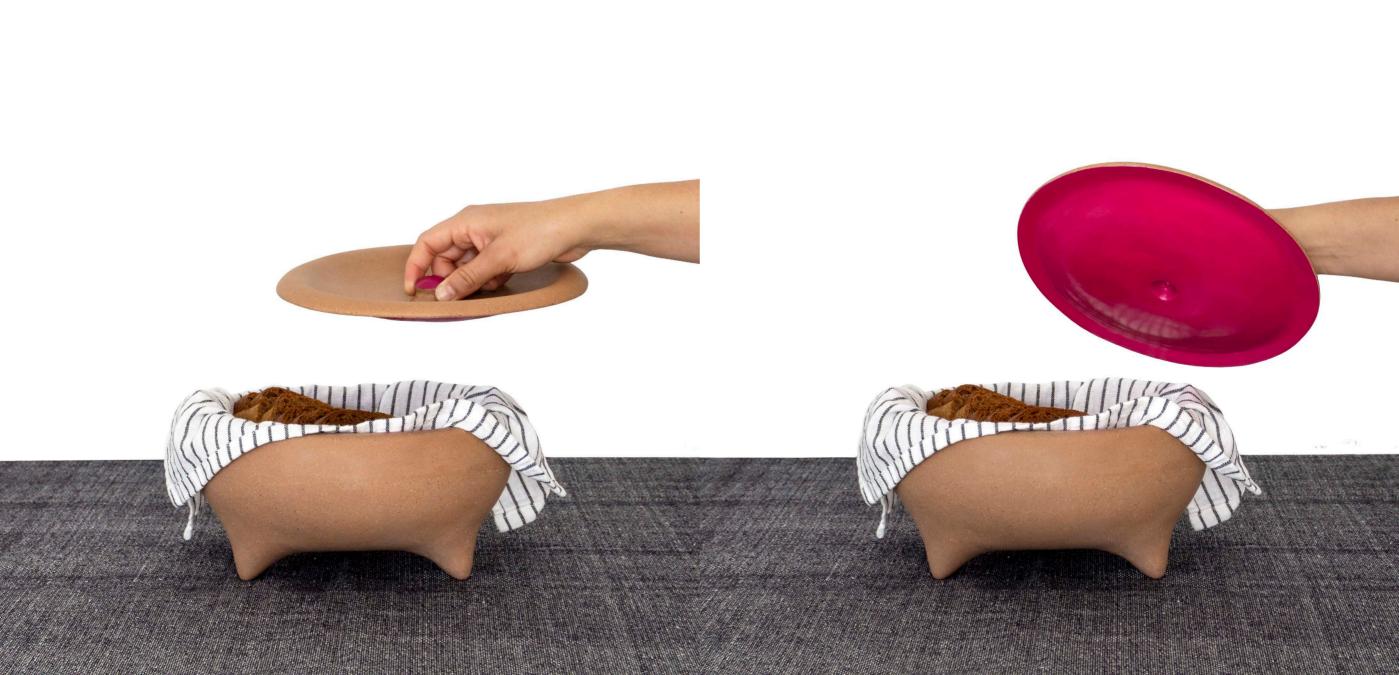

### TORTILLERO CONSTANTINO

а

 a
 b
 h
 w

 TORT CONSTA
 23 cm
 25.5 cm
 12 cm
 3 kg

#### Available Finishes

Raíz Mx
Collection 2024

2 in 1 Bowl. Clay Bowl + Top.

This design can be used as fruit bowl, tortillero or bread container.

Includes clay cover.

EXCLUSIVE DECORATIVE USE