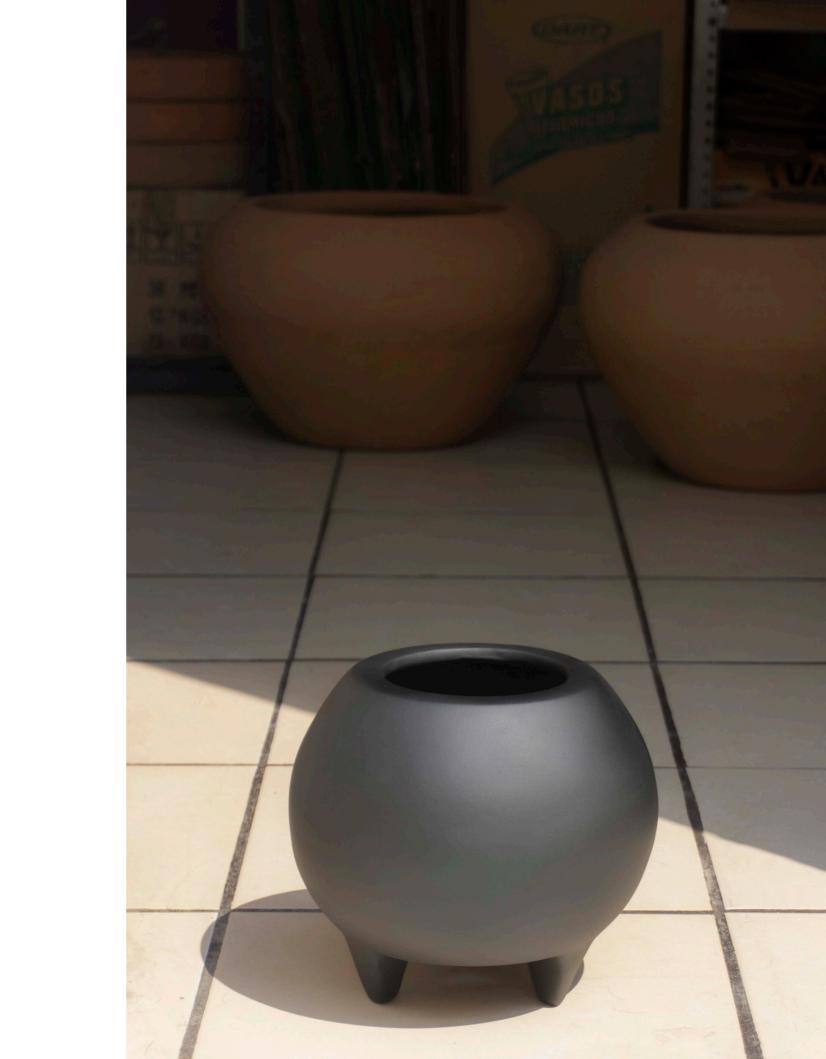

# by RAÍZ

Our by Raíz Collection honors the natural Mexican clay, exalting it in a unique way from a softened finish that show it in a simple, pure and smooth way.

We look for to show a new face of traditional Mexican pottery, through object and decorative art elements of different formats, made of very compact and light clay from the region, made one by one by expert Mexican artisan hands respecting the values, traditions and various processes crafts that have gone from generation after generation, with a renewed idea of contemporary design.

### SOFTENED

100% **natural clay** finish. Once the piece is baked, intervention is made by eliminating impurities and roughness of the piece, leaving a **smooth**, **soft surface with a lighter tone** than the natural baked one.