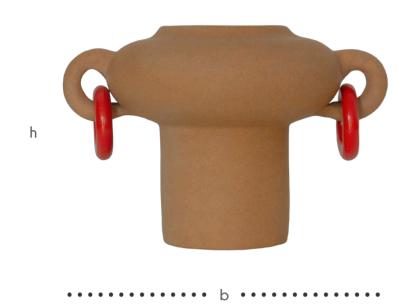

# LELE MARÍA DE JESÚS a MDJ 01 42 cm 3 kg 20 cm 10 cm Available Finishes PUR-01 GRE-01 BLU-01 BLA-01

Raíz Mx Collection 2024

Ruly