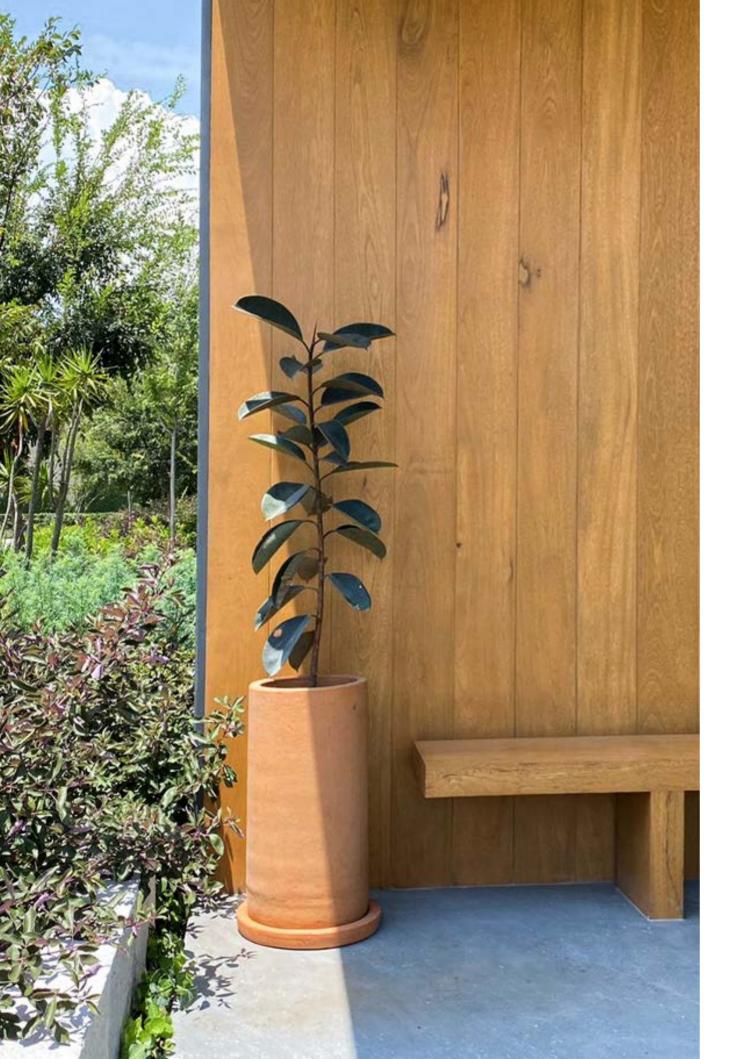

# by RAÍZ

Our by Raíz Collection honors the natural Mexican clay, exalting it in a unique way from a softened finish that show it in a simple, pure and smooth way.

We look for to show a new face of traditional Mexican pottery, through object and decorative art elements of different formats, made of very compact and light clay from the region, made one by one by expert Mexican artisan hands respecting the values, traditions and various processes crafts that have gone from generation after generation, with a renewed idea of contemporary design.

### SOFTENED

100% **natural clay** finish. Once the piece is baked, intervention is made by eliminating impurities and roughness of the piece, leaving a **smooth**, **soft surface with a lighter tone** than the natural baked one.