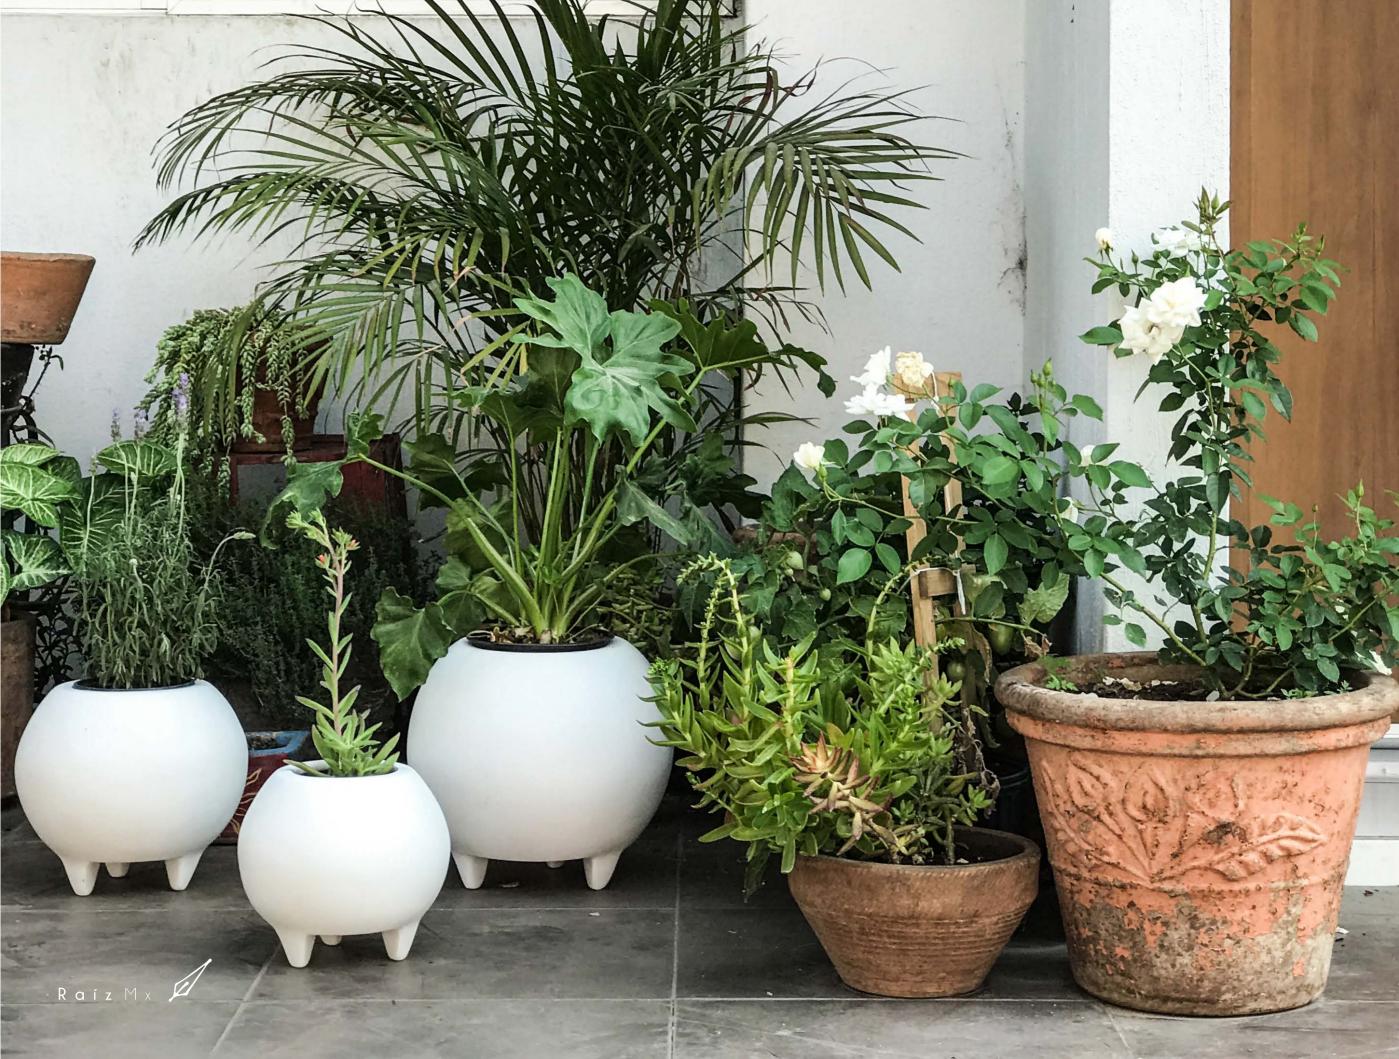

## AGRESTE

Our AGRESTE COLLECTION is made up of high-quality pots format made with traditional clay from the region, made one by one by expert Jalisco artisans, respecting the values, traditions and various artisanal processes that have passed from generation to generation. Ideal complements for any space with a renewed idea of contemporary design.

# by RAÍZ

Our by Raíz Collection honors the natural Mexican clay, exalting it in a unique way from a softened finish that show it in a simple, pure and smooth way.

We look for to show a new face of traditional Mexican pottery, through object and decorative art elements of different formats, made of very compact and light clay from the region, made one by one by expert Mexican artisan hands respecting the values, traditions and various processes crafts that have gone from generation after generation, with a renewed idea of contemporary design.