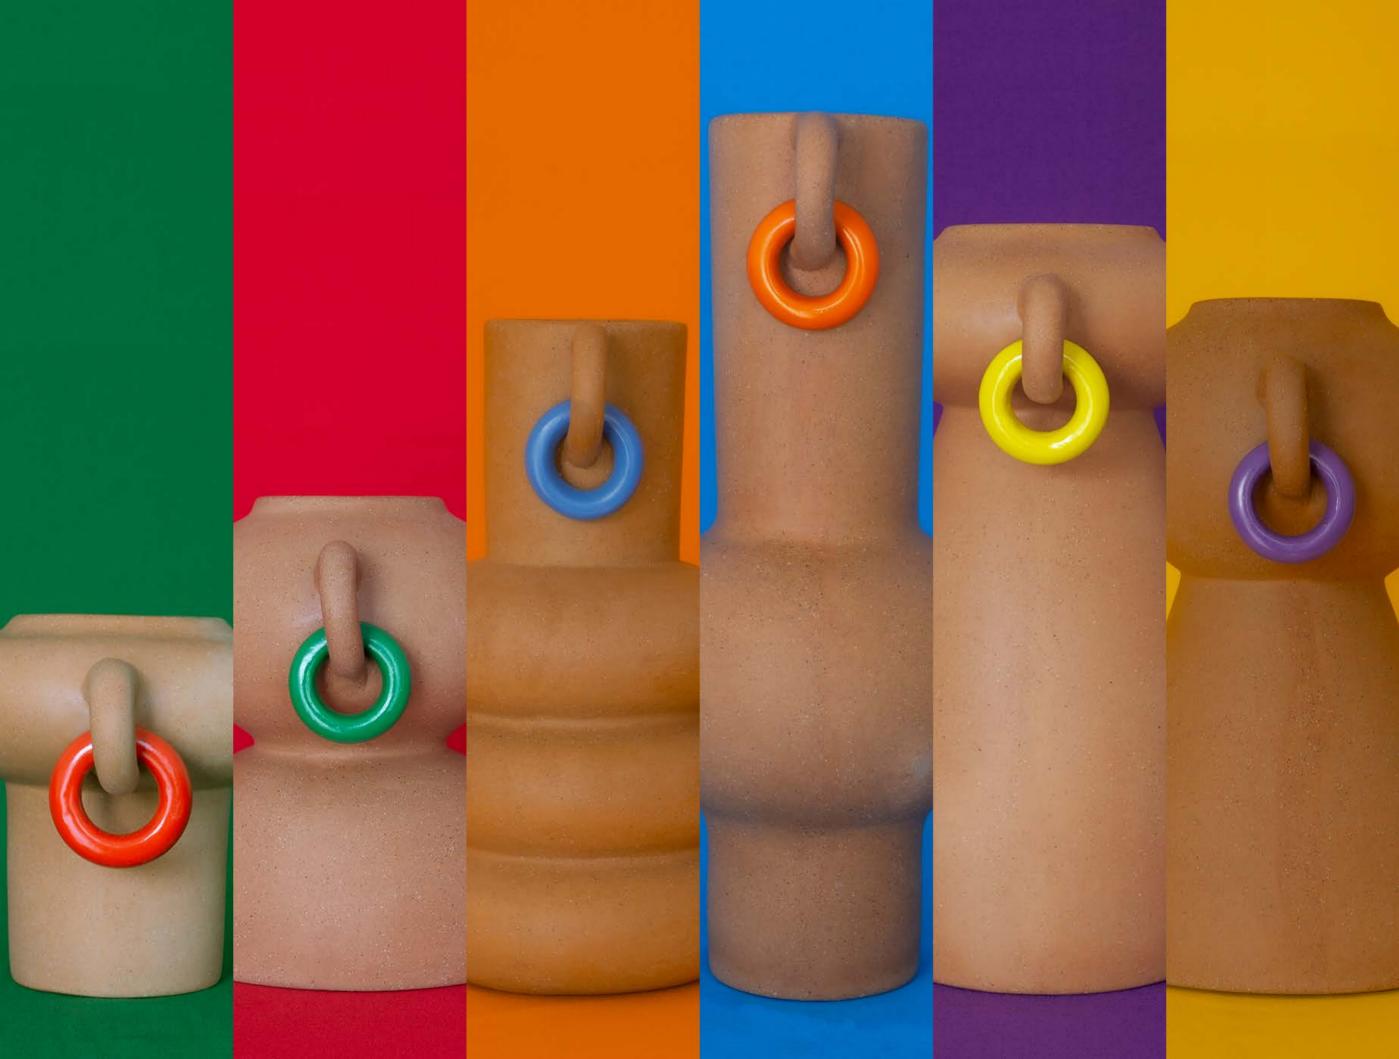

# LELE MARÍA DE JESÚS a MDJ 01 42 cm 3 kg 20 cm 10 cm Available Finishes PUR-01 GRE-01 BLU-01 BLA-01

Raíz Mx Collection 2024

Ruly

### LELE MARÍA VICTORIA

а

 a
 b
 h
 w

 MV 01
 10 cm
 28 cm
 18 cm
 1 kg

### LELE MARÍA GUADALUPE

а

 a
 b
 h
 w

 MG 01
 10 cm
 28 cm
 25 cm
 2 kg

### LELE MARÍA FERNANDA

а

 a
 b
 h
 w

 MF 01
 10 cm
 20 cm
 33 cm
 2 kg

# LELE MARÍA JOSÉ

а

 a
 b
 h
 w

 MJ 01
 10 cm
 28 cm
 34 cm
 2 kg

## LELE MARÍA PAZ

а

 a
 b
 h
 w

 MP 01
 10 cm
 28 cm
 37 cm
 2 kg