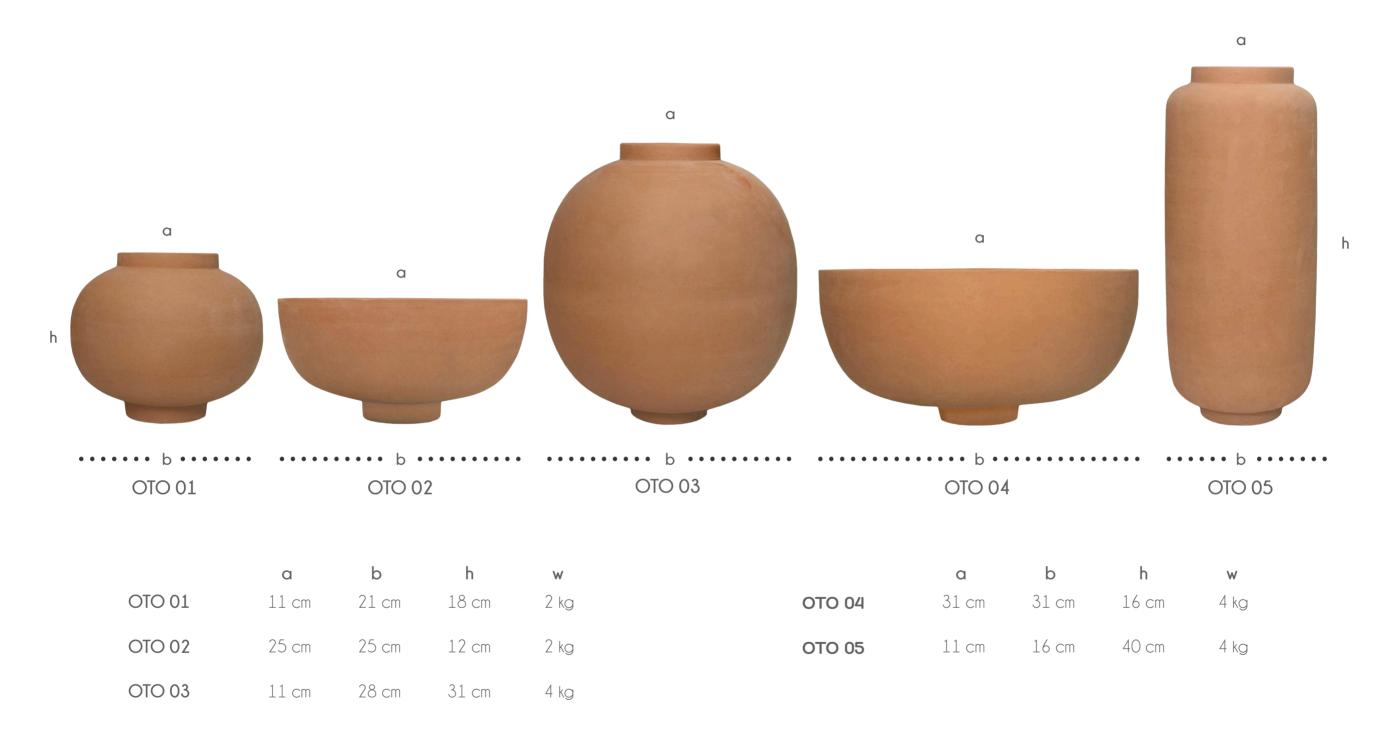

d as fruit bowl, tortillero or bread container.

Includes clay cover.

EXCLUSIVE DECORATIVE USE









## TEPACHE

а



 a
 b
 h
 w

 TEPA 01
 8 cm
 25 cm
 28 cm
 3 kg

Available Finishes

1 2

## FLORINDA

а



 a
 b
 h
 w

 FDA 01
 5 cm
 28 cm
 42 cm
 5 kg

Available Finishes

1 2



Collection of pieces with two different cavities that allow them to have various possibilities of use in any space. Its tones explore the softness of natural clay in contrast with the bright finish of colors in the interior and details.

EXCLUSIVE DECORATIVE USE





## DANZANTES

а

а а h h DANZ 01 DANZ 02 DANZ 03 b h а DANZ 01 32 cm 32 cm 19 cm 2 kg DANZ 02 27 cm 27 cm 32 cm 3 kg DANZ 03 22 cm 22 cm 45 cm 4 kg Available Finishes TT-01 WH-01 BLA-01 BLU-01 NEW RaízMx

Collection

2024











## оТоТо



Customizables Available Finishes

1 2











### LELE MARÍA VICTORIA

а



 a
 b
 h
 w

 MV 01
 10 cm
 28 cm
 18 cm
 1 kg

#### Available Finishes





### LELE MARÍA GUADALUPE

а



 a
 b
 h
 w

 MG 01
 10 cm
 28 cm
 25 cm
 2 kg

#### Available Finishes





### LELE MARÍA FERNANDA

а



 a
 b
 h
 w

 MF 01
 10 cm
 20 cm
 33 cm
 2 kg

#### Available Finishes







# LELE MARÍA JOSÉ

а



 a
 b
 h
 w

 MJ 01
 10 cm
 28 cm
 34 cm
 2 kg

#### Available Finishes



Raíz Mx Collection 2024



## LELE MARÍA PAZ

а



 a
 b
 h
 w

 MP 01
 10 cm
 28 cm
 37 cm
 2 kg

#### Available Finishes



Raíz Mx Collection 2024



# LELE MARÍA DE JESÚS a MDJ 01 42 cm 3 kg 20 cm 10 cm Available Finishes PUR-01 GRE-01 BLU-01 BLA-01

Raíz Mx Collection 2024





Ruly



# iWe want to be part of your proj