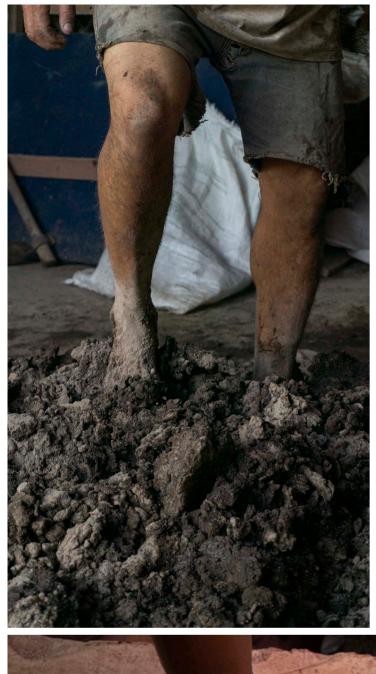

Founded in 2018 by Thalía Velasco and Walther Santiago, Raíz is a workshop studio that began as a project where we seek to offer, in addition to interior design services and architecture, different products of different techniques crafts that made in are Our state. lalisco. At first we started rescuina old clay pieces in dithe outskirts places of Guadalaiara. fferent on different workshops, vacant lots, ranches, among other places These pieces, most of them abandoned, showed through the textures of your skin a series of fascinating stories that surrounded us as we entered in the bowels of the techniques and ways in which they were created at some time. In some of them we could observe how Their wounds turned them into unique pieces, capable of time in each of its lines of expression. contain So it was that, without having planned to work with clay at the beginning, its history, processes and transformations were wrapping, maintaining it as the main axis of the project.