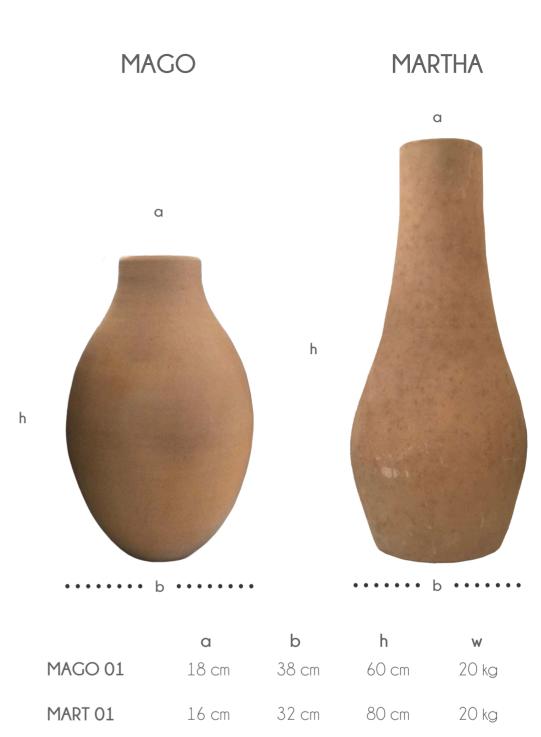

### GUILLERMO

а

 a
 b
 h
 w

 28 cm
 30 cm
 80 cm
 15 kg

83 cm

20 kg

**GUI 03** 38 cm 40 cm 97 cm 25 kg

38 cm

36 cm

GUI 01

GUI 02