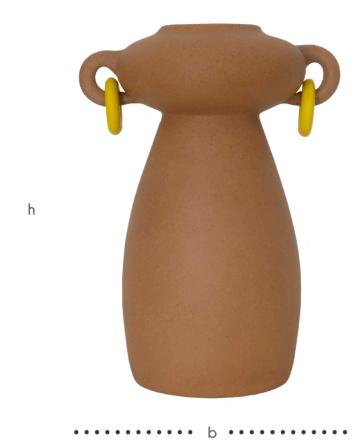

### PANCHO

а

h

PANC 01 30 cm 30 cm 47 cm 10 kg

PANC 02 30 cm 30 cm 64 cm 15 kg

PANC 03 30 cm 30 cm 80 cm 20 kg