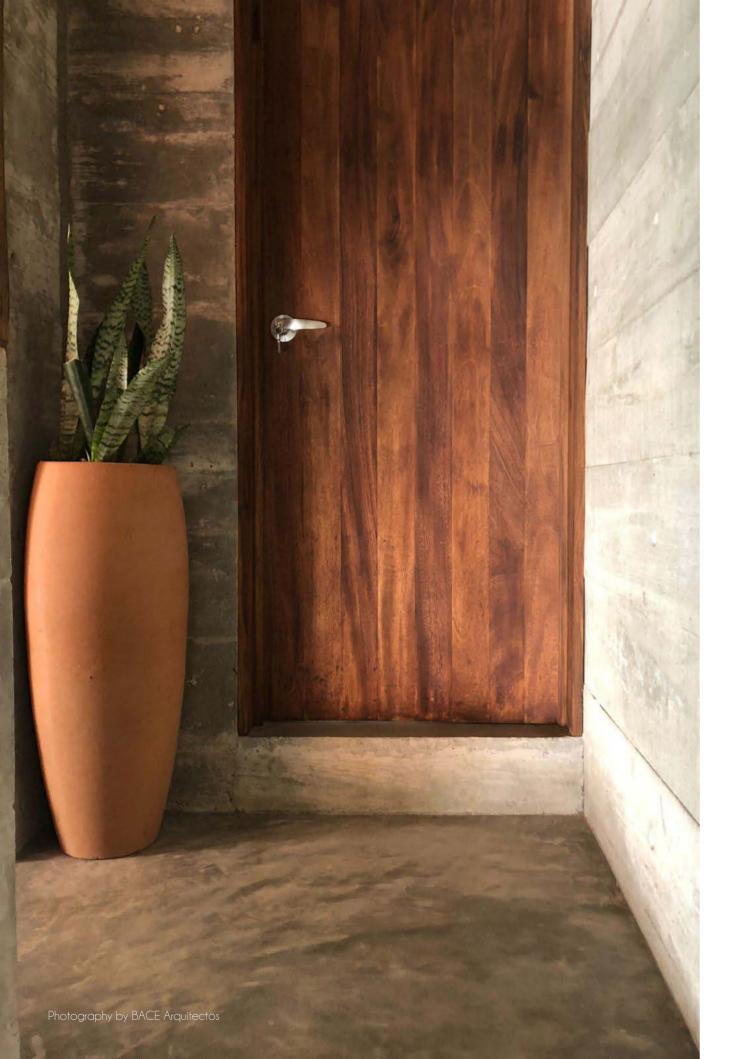

## AGRESTE

Our AGRESTE COLLECTION is made up of high-quality pots format made with traditional clay from the region, made one by one by expert Jalisco artisans, respecting the values, traditions and various artisanal processes that have passed from generation to generation. Ideal complements for any space with a renewed idea of contemporary design.

100% **natural clay** finish. Once the piece is baked, intervention is made by eliminating impurities and roughness of the piece, leaving a **smooth**, **soft surface with a lighter tone** than the natural baked one.

### SOFTENED

100% **natural clay** finish. Once the piece is baked, intervention is made by eliminating impurities and roughness of the piece, leaving a **smooth**, **soft surface with a lighter tone** than the natural baked one.