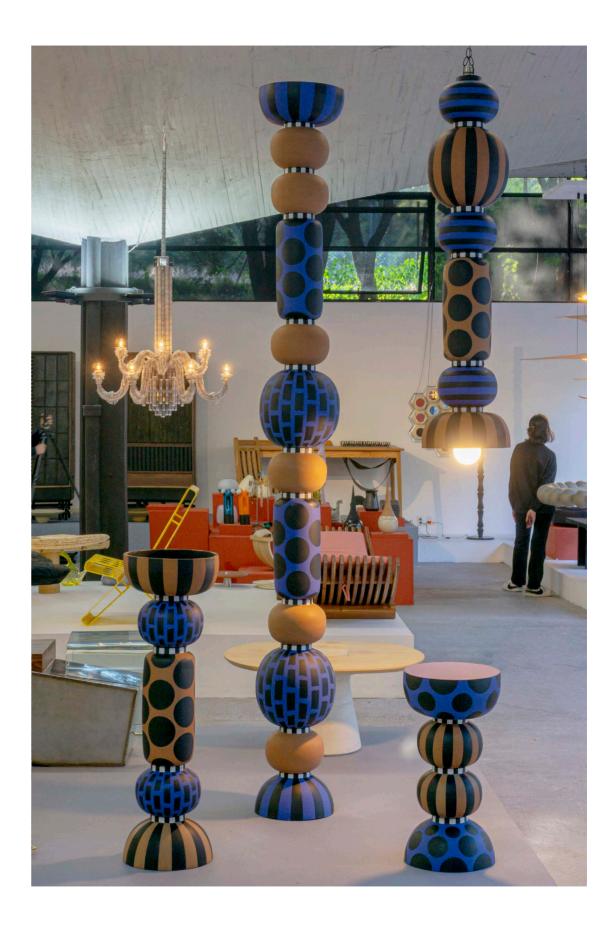

## DANZANTES

а

а а h h DANZ 01 DANZ 02 DANZ 03 b h а DANZ 01 32 cm 32 cm 19 cm 2 kg DANZ 02 27 cm 27 cm 32 cm 3 kg DANZ 03 22 cm 22 cm 45 cm 4 kg Available Finishes TT-01 WH-01 BLA-01 BLU-01 NEW RaízMx

Collection

2024