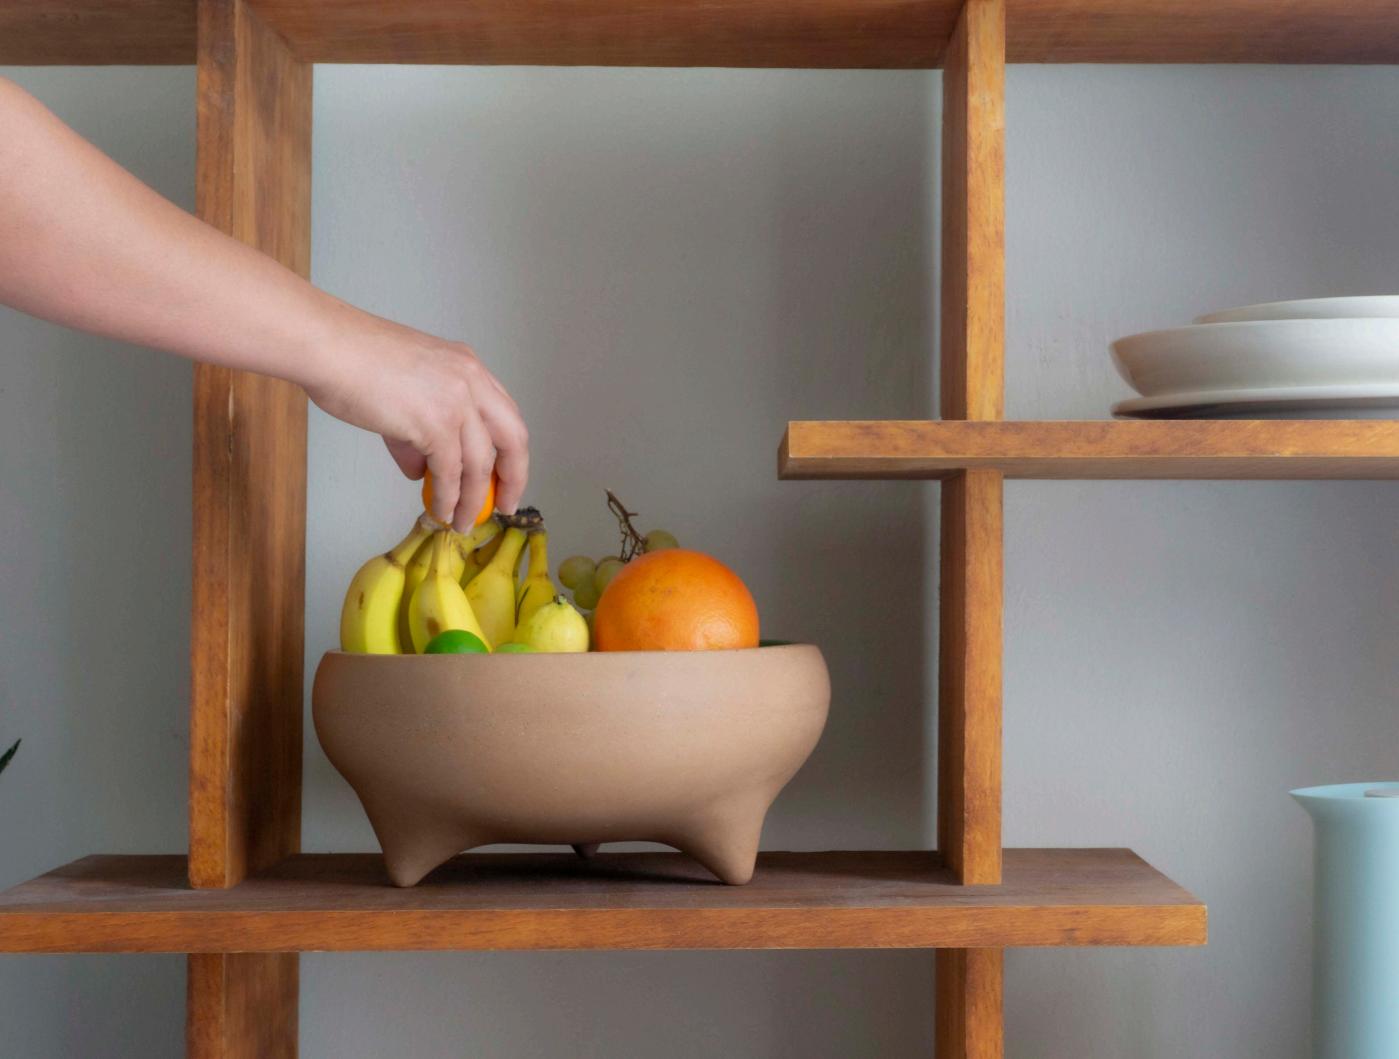

#### Available Finishes

Raíz Mx
Collection 2024

2 in 1 Bowl. Clay Bowl + Top.

This design can be used as fruit bowl, tortillero or bread container.

Includes clay cover.

EXCLUSIVE DECORATIVE USE