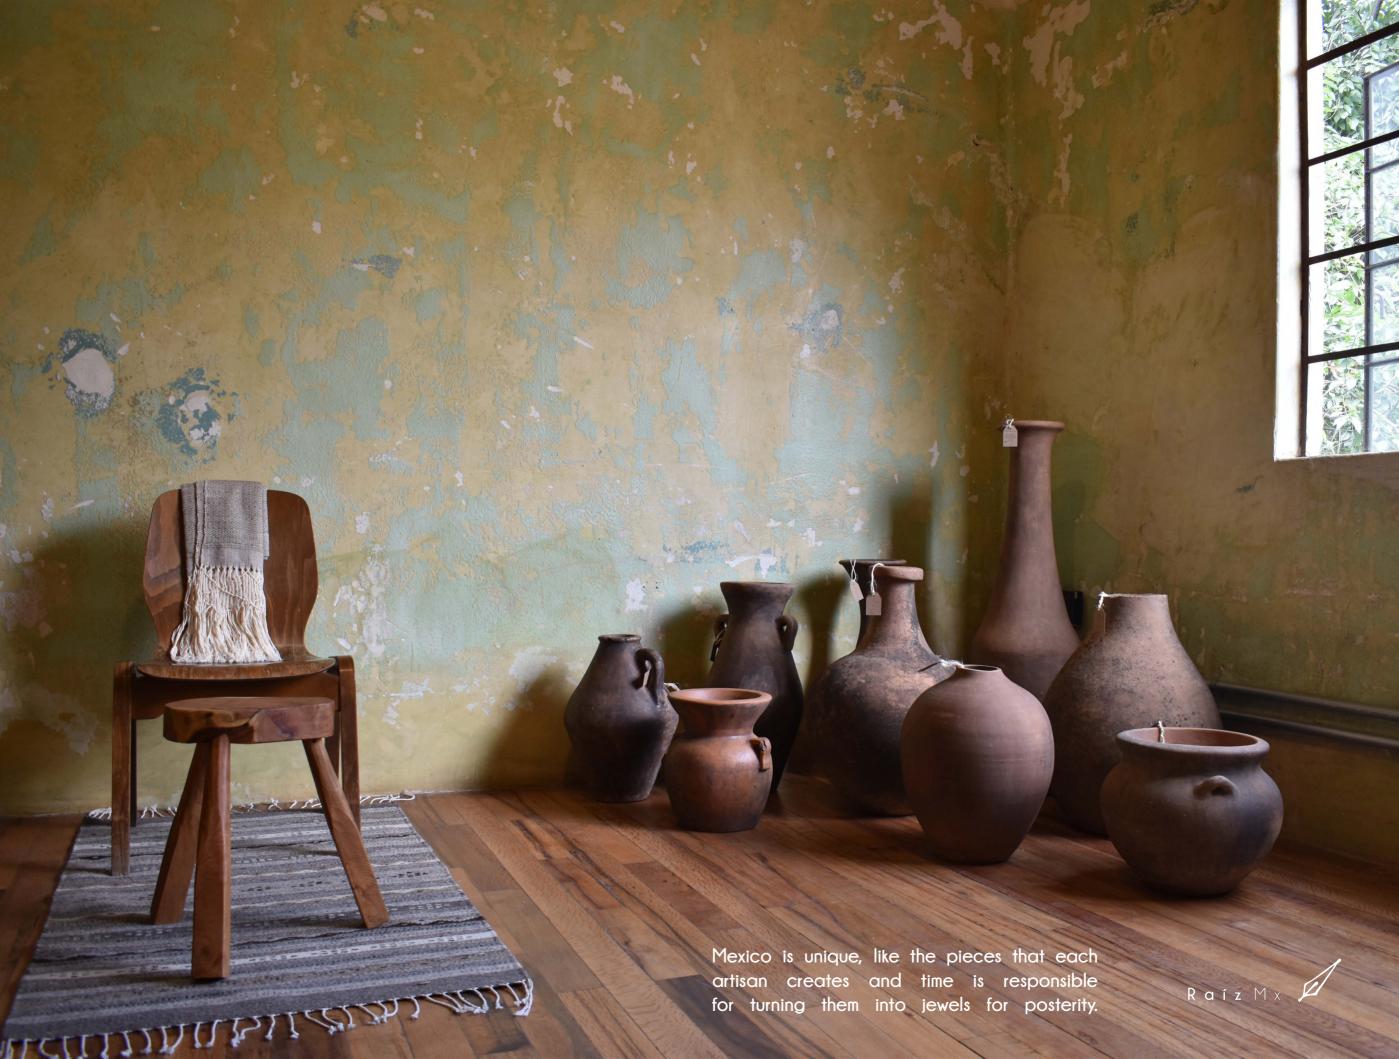

· L O N G L I V E T H E MU D ·

Raíz is a project that seeks to show and praise the changes and transformations that time creates in each of us. Every caress, wound, scratch, mark that is left on our skin it is a mark that remains and converts us into unique and unrepeatable beings. In this way, through clay, we seek to convert a material as ordinary and common as earth into unique art objects, taking care of the maximum each artisanal process to exalt naturalness of the material that stands out in each of the pieces that we elaborate, transmitting through its different techniques, shapes, textures, finishes, elements and colors, a clear message: Chanae is inherent to life and part each of iust it breathe. US, as is to

Founded in 2018 by Thalía Velasco and Walther Santiago, Raíz is a workshop studio that began as a project where we seek to offer, in addition to interior design services and architecture, different products of different techniques crafts that made in are Our state. lalisco. At first we started rescuina old clay pieces in dithe outskirts places of Guadalaiara. fferent on different workshops, vacant lots, ranches, among other places These pieces, most of them abandoned, showed through the textures of your skin a series of fascinating stories that surrounded us as we entered in the bowels of the techniques and ways in which they were created at some time. In some of them we could observe how Their wounds turned them into unique pieces, capable of time in each of its lines of expression. contain So it was that, without having planned to work with clay at the beginning, its history, processes and transformations were wrapping, maintaining it as the main axis of the project.