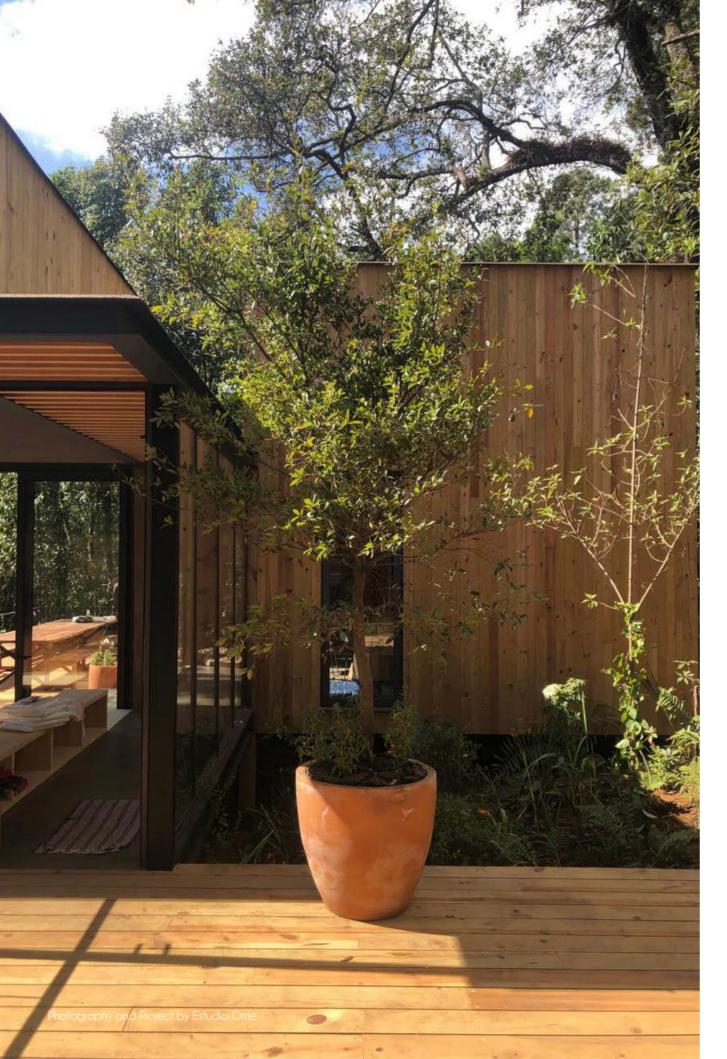

· L O N G L I V E T H E MU D ·

Raíz is a project that seeks to show and praise the changes and transformations that time creates in each of us. Every caress, wound, scratch, mark that is left on our skin it is a mark that remains and converts us into unique and unrepeatable beings. In this way, through clay, we seek to convert a material as ordinary and common as earth into unique art objects, taking care of the maximum each artisanal process to exalt naturalness of the material that stands out in each of the pieces that we elaborate, transmitting through its different techniques, shapes, textures, finishes, elements and colors, a clear message: Chanae is inherent to life and part each of iust it breathe. US, as is to

Founded in 2018 by Thalía Velasco and Walther Santiago, Raíz is a workshop studio that began as a project where we seek to offer, in addition to interior design services and architecture, different products of different techniques crafts that made in are Our state. lalisco. At first we started rescuina old clay pieces in dithe outskirts places of Guadalaiara. fferent on different workshops, vacant lots, ranches, among other places These pieces, most of them abandoned, showed through the textures of your skin a series of fascinating stories that surrounded us as we entered in the bowels of the techniques and ways in which they were created at some time. In some of them we could observe how Their wounds turned them into unique pieces, capable of time in each of its lines of expression. contain So it was that, without having planned to work with clay at the beginning, its history, processes and transformations were wrapping, maintaining it as the main axis of the project.