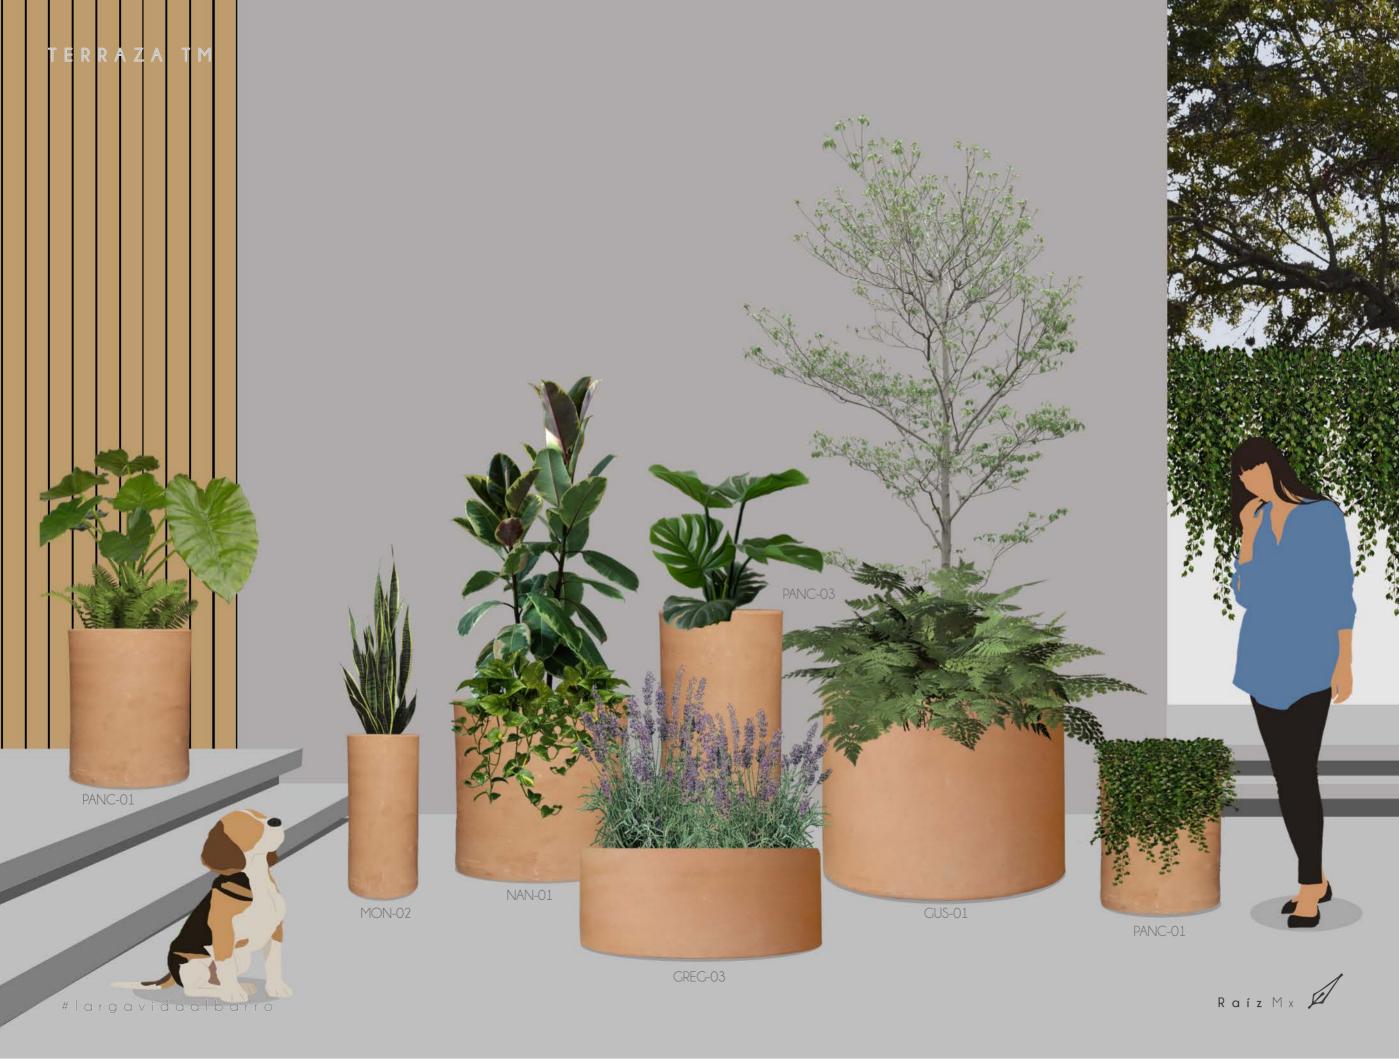

### PANCHO

а

h

PANC 01 30 cm 30 cm 47 cm 10 kg

PANC 02 30 cm 30 cm 64 cm 15 kg

PANC 03 30 cm 30 cm 80 cm 20 kg

### NANCY

a

h

b .....

|        | a     | b     | h     | W     |
|--------|-------|-------|-------|-------|
| NAN 01 | 20 cm | 20 cm | 25 cm | 5 kg  |
| NAN 02 | 30 cm | 30 cm | 40 cm | 10 kg |
| NAN 03 | 45 cm | 45 cm | 55 cm | 15 kg |

### GUS

а

|        | а     | b     | h     | W     |
|--------|-------|-------|-------|-------|
| GUS 01 | 56 cm | 56 cm | 40 cm | 25 kg |
| GUS 02 | 67 cm | 67 cm | 61 cm | 35 kg |