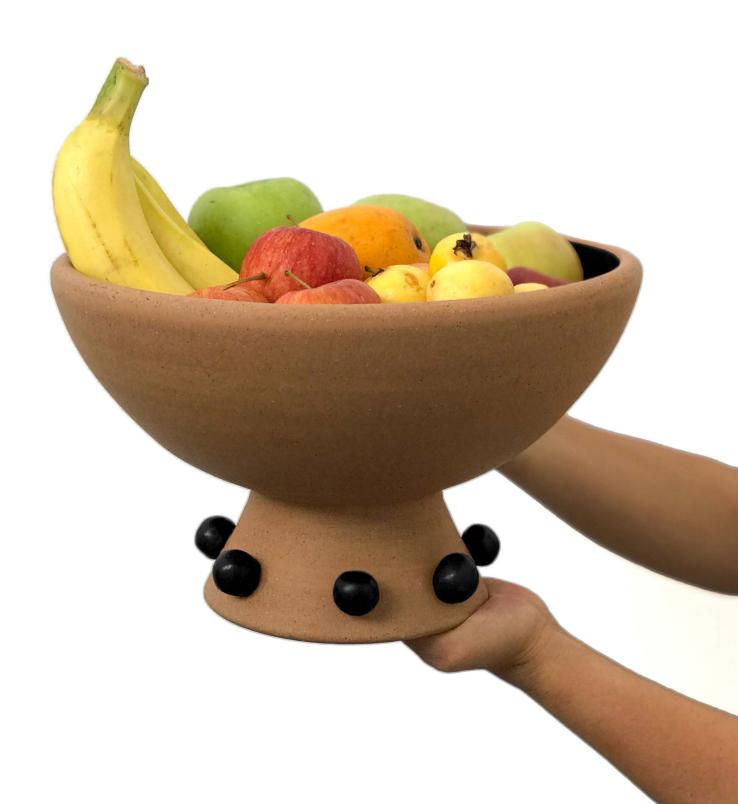

#### Available Finishes

Raíz Mx
Collection 2024

2 in 1 Bowl. Clay Bowl + Top.

This design can be used as fruit bowl, tortillero or bread container.

Includes clay cover.

EXCLUSIVE DECORATIVE USE