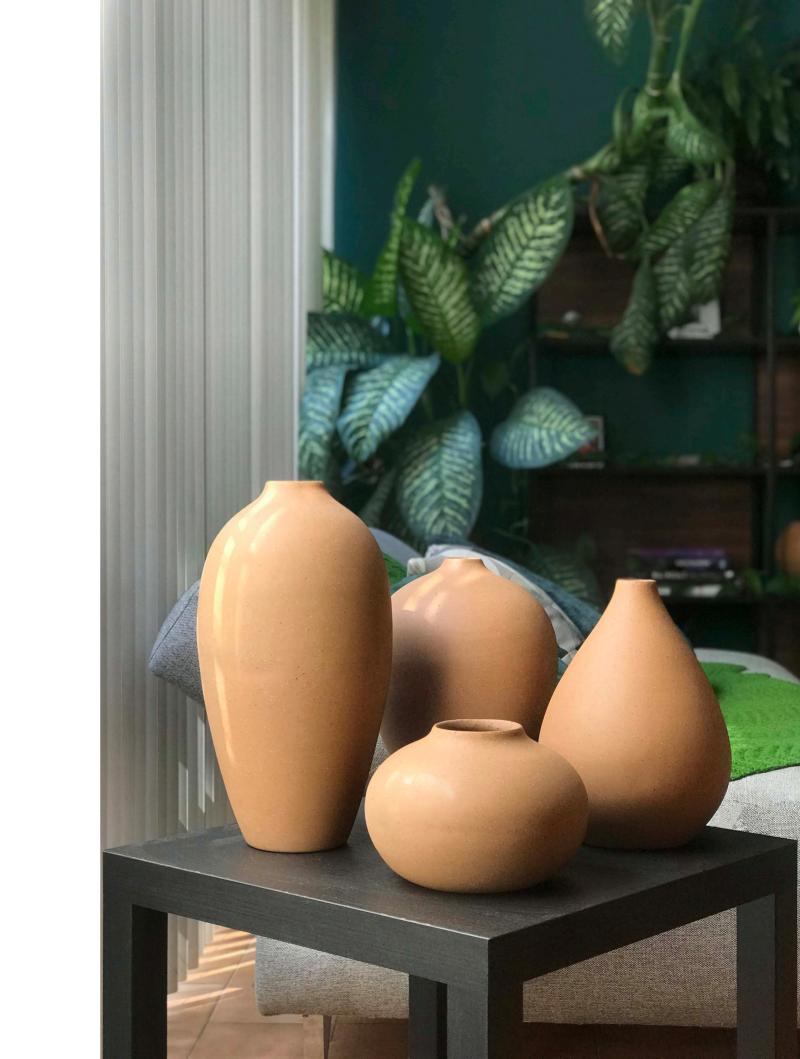

# by RAÍZ

Our by Raíz Collection honors the natural Mexican clay, exalting it in a unique way from a softened finish that show it in a simple, pure and smooth way.

We look for to show a new face of traditional Mexican pottery, through object and decorative art elements of different formats, made of very compact and light clay from the region, made one by one by expert Mexican artisan hands respecting the values, traditions and various processes crafts that have gone from generation after generation, with a renewed idea of contemporary design.

### SOFTENED

100% **natural clay** finish. Once the piece is baked, intervention is made by eliminating impurities and roughness of the piece, leaving a **smooth**, **soft surface with a lighter tone** than the natural baked one.