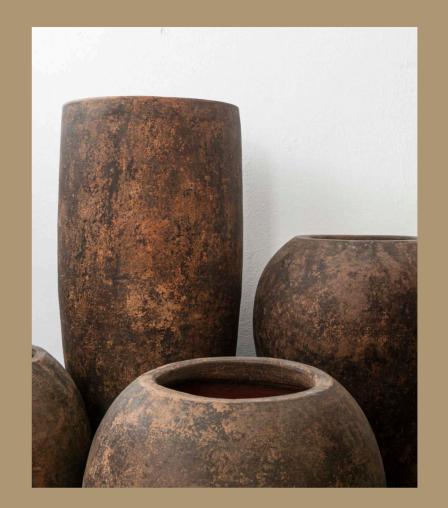

## AGRESTE

Our AGRESTE COLLECTION is made up of high-quality pots format made with traditional clay from the region, made one by one by expert Jalisco artisans, respecting the values, traditions and various artisanal processes that have passed from generation to generation. Ideal complements for any space with a renewed idea of contemporary design.

# by RAÍZ

Our by Raíz Collection honors the natural Mexican clay, exalting it in a unique way from a softened finish that show it in a simple, pure and smooth way.

We look for to show a new face of traditional Mexican pottery, through object and decorative art elements of different formats, made of very compact and light clay from the region, made one by one by expert Mexican artisan hands respecting the values, traditions and various processes crafts that have gone from generation after generation, with a renewed idea of contemporary design.