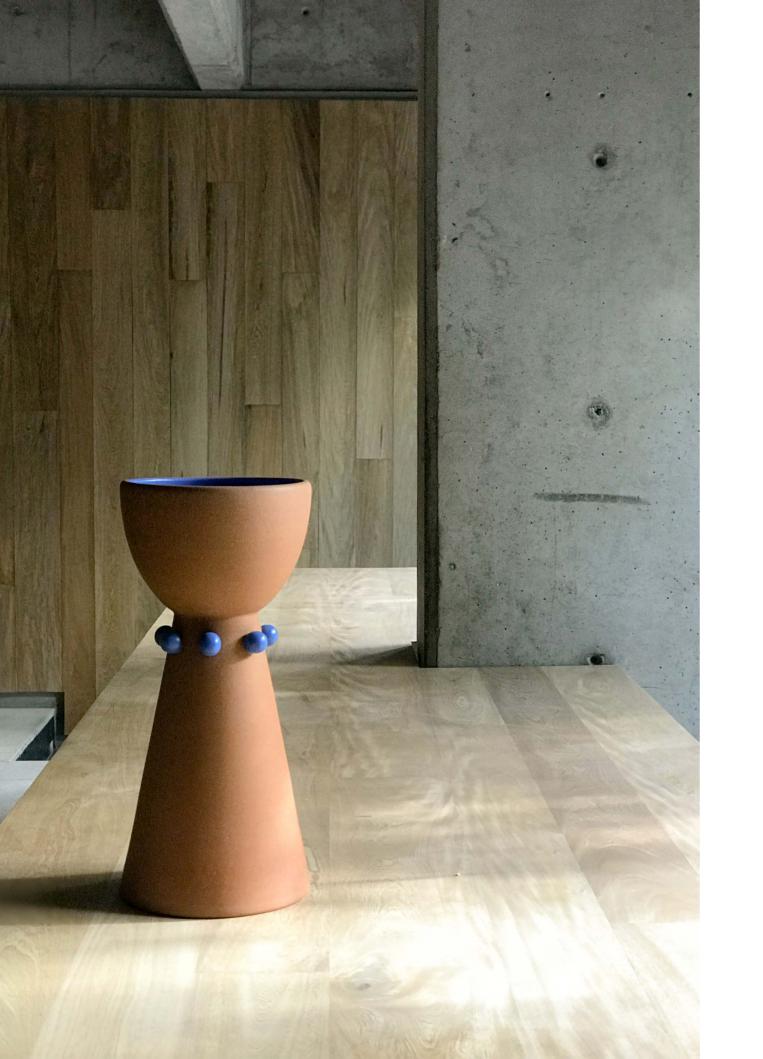

## FLORINDA

а

 a
 b
 h
 w

 FDA 01
 5 cm
 28 cm
 42 cm
 5 kg

Available Finishes

1 2

Collection of pieces with two different cavities that allow them to have various possibilities of use in any space. Its tones explore the softness of natural clay in contrast with the bright finish of colors in the interior and details.