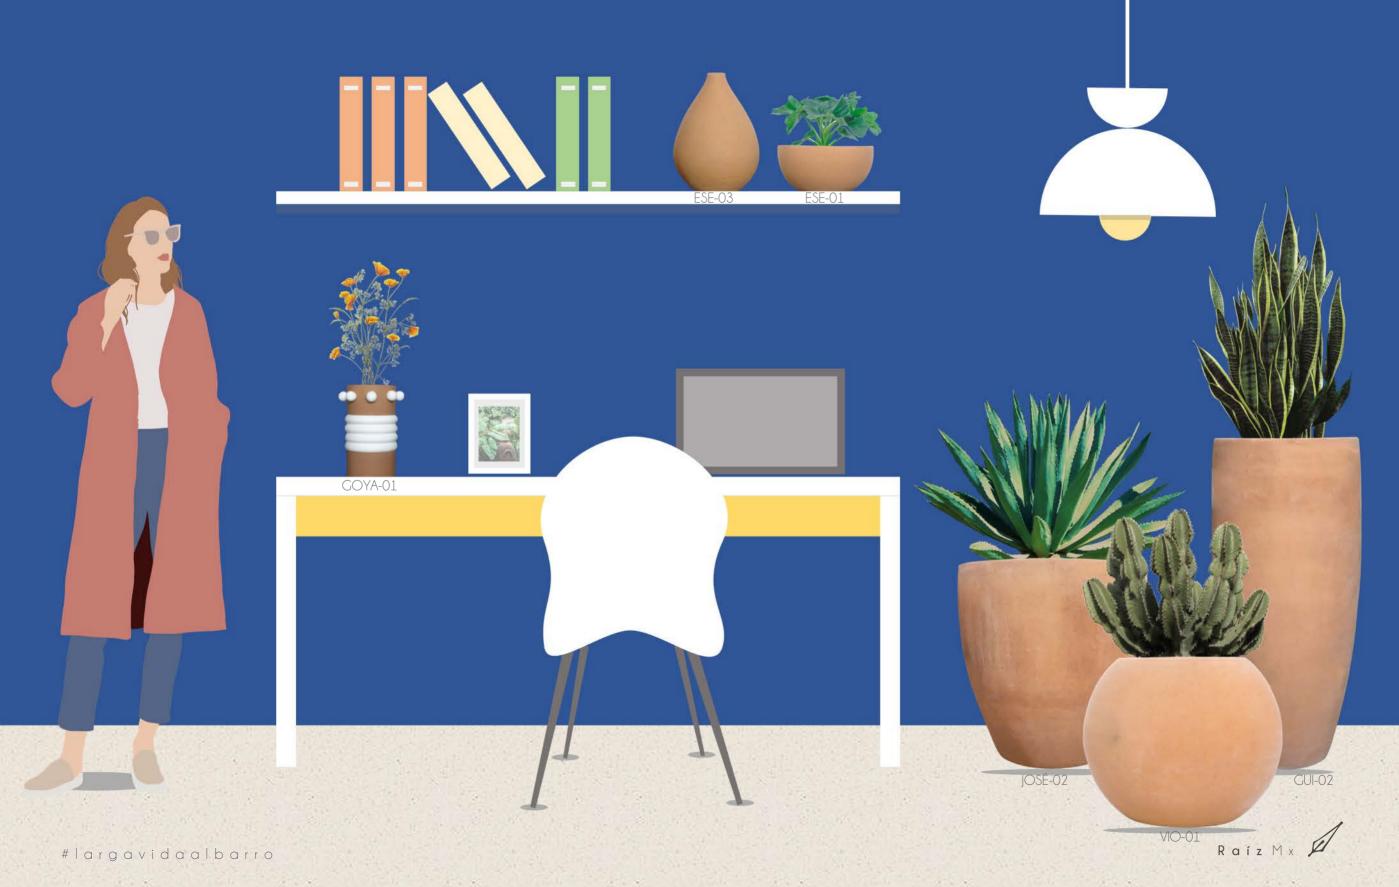

## JOSÉ

а

|         | а     | b     | h     | W     |
|---------|-------|-------|-------|-------|
| JOSÉ 01 | 34 cm | 34 cm | 31 cm | 20 kg |
| JOSÉ 02 | 41 cm | 41 cm | 38 cm | 25 kg |
| JOSÉ 03 | 50 cm | 50 cm | 47 cm | 30 kg |
| JOSÉ 04 | 58 cm | 58 cm | 60 cm | 35 kg |
| JOSÉ 05 | 68 cm | 68 cm | 70 cm | 40 kg |

Available Finishes

1 2

CAROL ALMA

а

|        | a       | D       | n       | W     |
|--------|---------|---------|---------|-------|
| ALM 01 | 40 cm   | 40 cm   | 14.5 cm | 20 kg |
| ALM 02 | 48.5 cm | 48.5 cm | 16 cm   | 25 kg |
| ALM 03 | 58.5 cm | 58.5 cm | 17.5 cm | 30 kg |