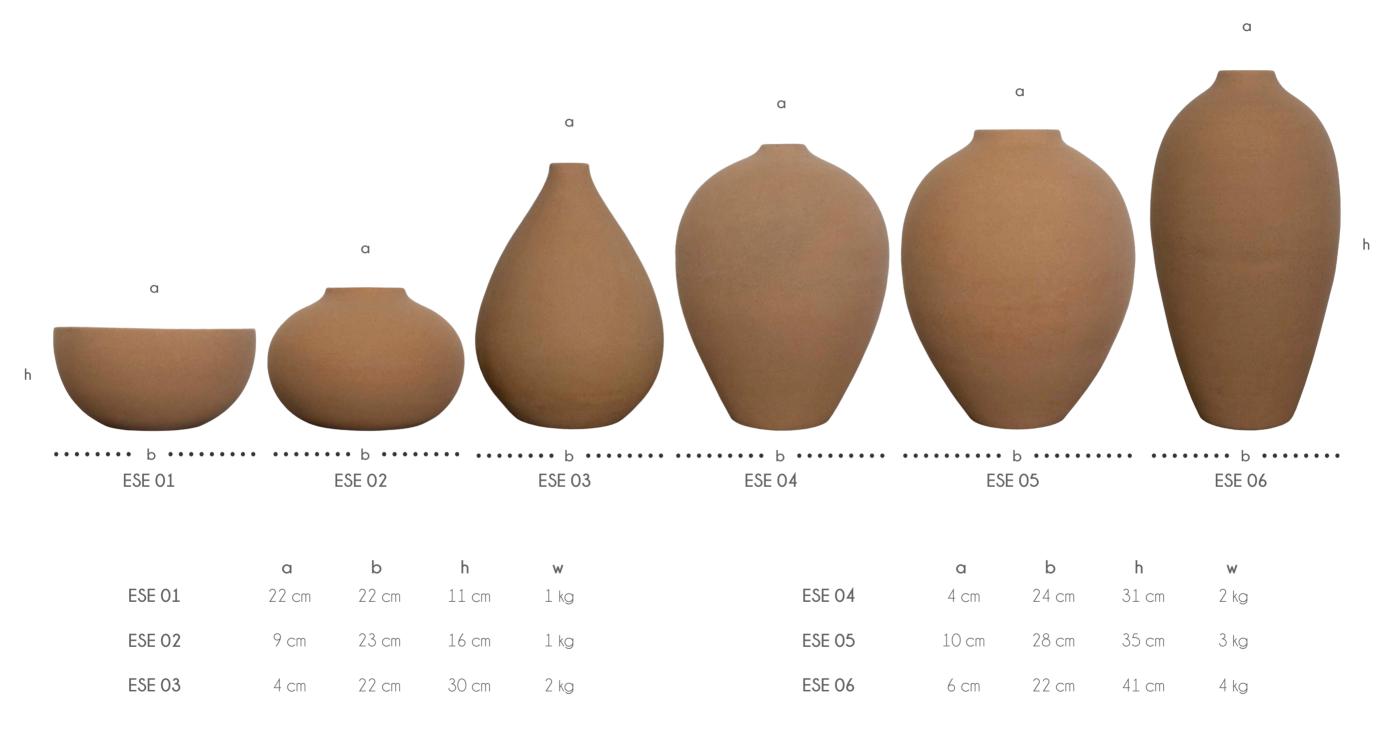

## ESENCIALES

Available Finishes

1 2

#### Available Finishes

1 2

Raíz Mx Collection 2024 h

finishes and shades, highlighting any type of design and interior space.

Collection of 6 pieces designed to create compositions and unique sets to each other so that they can showcase Jalisco's clay quality through its different