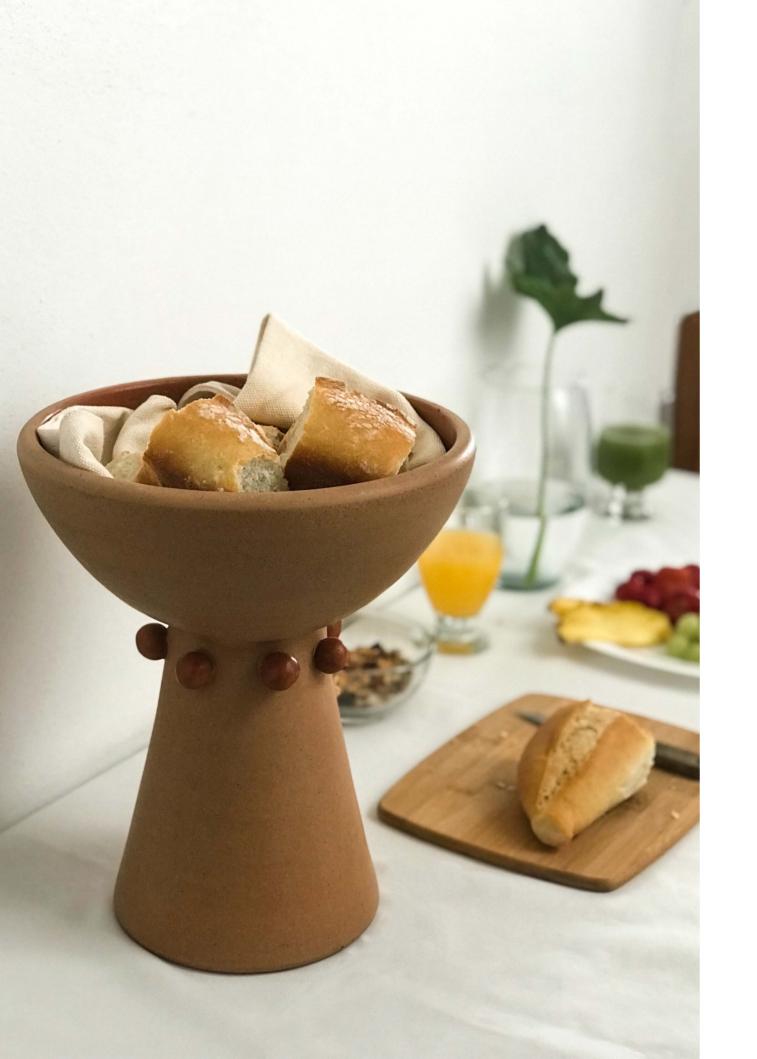

#### Available Finishes

Raíz Mx
Collection 2024

2 in 1 Bowl. Clay Bowl + Top.

This design can be used as fruit bowl, tortillero or bread container.

Includes clay cover.

EXCLUSIVE DECORATIVE USE