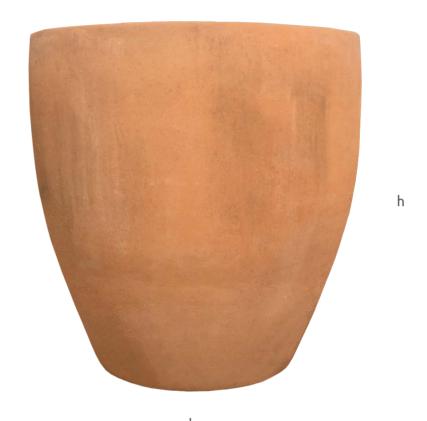

cm
 30 cm
 80 cm
 15 kg

83 cm

20 kg

**GUI 03** 38 cm 40 cm 97 cm 25 kg

38 cm

36 cm

GUI 01

GUI 02

#### Available Finishes

1 2

### PATRICIO

а



 a
 b
 h
 w

 PATO 01
 30 cm
 45 cm
 60 cm
 25 kg

#### Available Finishes

1 2





### VIOLETA



b .....

|        | а     | b     | h     | W     |
|--------|-------|-------|-------|-------|
| VIO 01 | 28 cm | 45 cm | 38 cm | 15 kg |
| VIO 02 | 30 cm | 55 cm | 50 cm | 25 kg |
| VIO 03 | 40 cm | 65 cm | 60 cm | 35 kg |

#### Available Finishes

1 2





### CATALINA

a



|         | a     | b     | h     | W     |
|---------|-------|-------|-------|-------|
| CATA 01 | 34 cm | 34 cm | 34 cm | 10 kg |
| CATA 02 | 45 cm | 45 cm | 45 cm | 15 kg |
| CATA 03 | 53 cm | 53 cm | 50 cm | 20 kg |

#### Available Finishes

1 2





## JOSÉ

а



|         | а     | b     | h     | W     |
|---------|-------|-------|-------|-------|
| JOSÉ 01 | 34 cm | 34 cm | 31 cm | 20 kg |
| JOSÉ 02 | 41 cm | 41 cm | 38 cm | 25 kg |
| JOSÉ 03 | 50 cm | 50 cm | 47 cm | 30 kg |
| JOSÉ 04 | 58 cm | 58 cm | 60 cm | 35 kg |
| JOSÉ 05 | 68 cm | 68 cm | 70 cm | 40 kg |

Available Finishes

1 2



CAROL ALMA

а





|        | a       | D       | n       | W     |
|--------|---------|---------|---------|-------|
| ALM 01 | 40 cm   | 40 cm   | 14.5 cm | 20 kg |
| ALM 02 | 48.5 cm | 48.5 cm | 16 cm   | 25 kg |
| ALM 03 | 58.5 cm | 58.5 cm | 17.5 cm | 30 kg |

Available Finishes

1 2

Raíz Mx Collection 2024 Available Finishes

1 2





### PANCHO

а



h

PANC 01 30 cm 30 cm 47 cm 10 kg

PANC 02 30 cm 30 cm 64 cm 15 kg

PANC 03 30 cm 30 cm 80 cm 20 kg