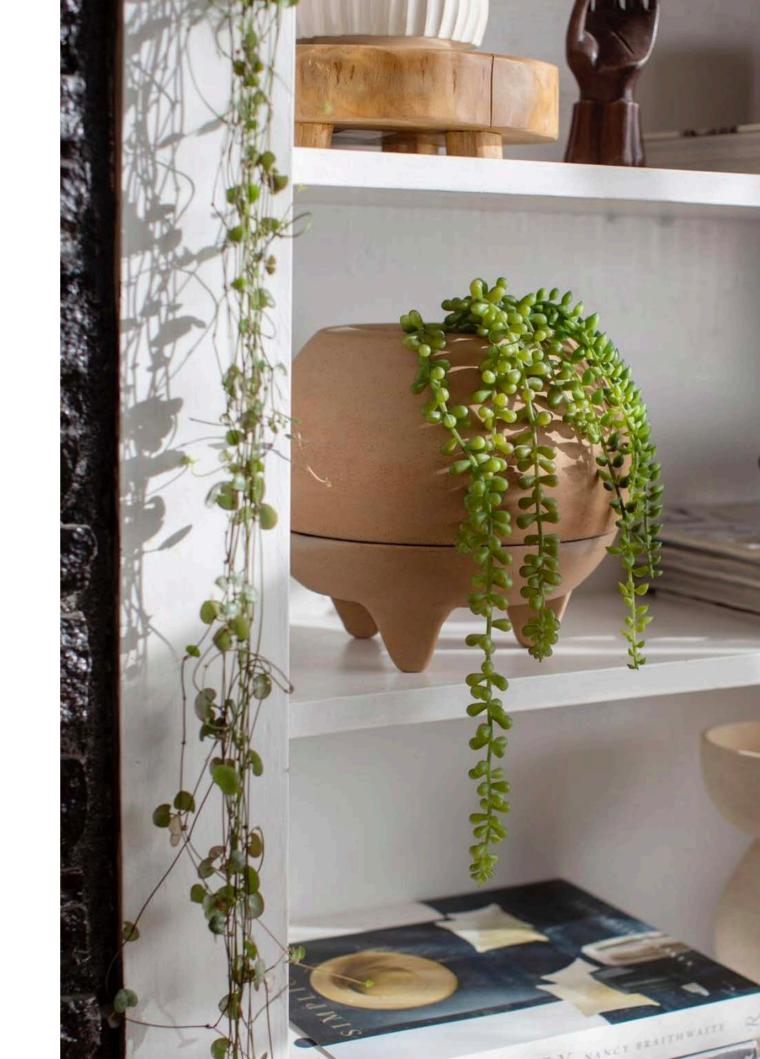

## AGRESTE

Our AGRESTE COLLECTION is made up of high-quality pots format made with traditional clay from the region, made one by one by expert Jalisco artisans, respecting the values, traditions and various artisanal processes that have passed from generation to generation. Ideal complements for any space with a renewed idea of contemporary design.

100% **natural clay** finish. Once the piece is baked, intervention is made by eliminating impurities and roughness of the piece, leaving a **smooth**, **soft surface with a lighter tone** than the natural baked one.