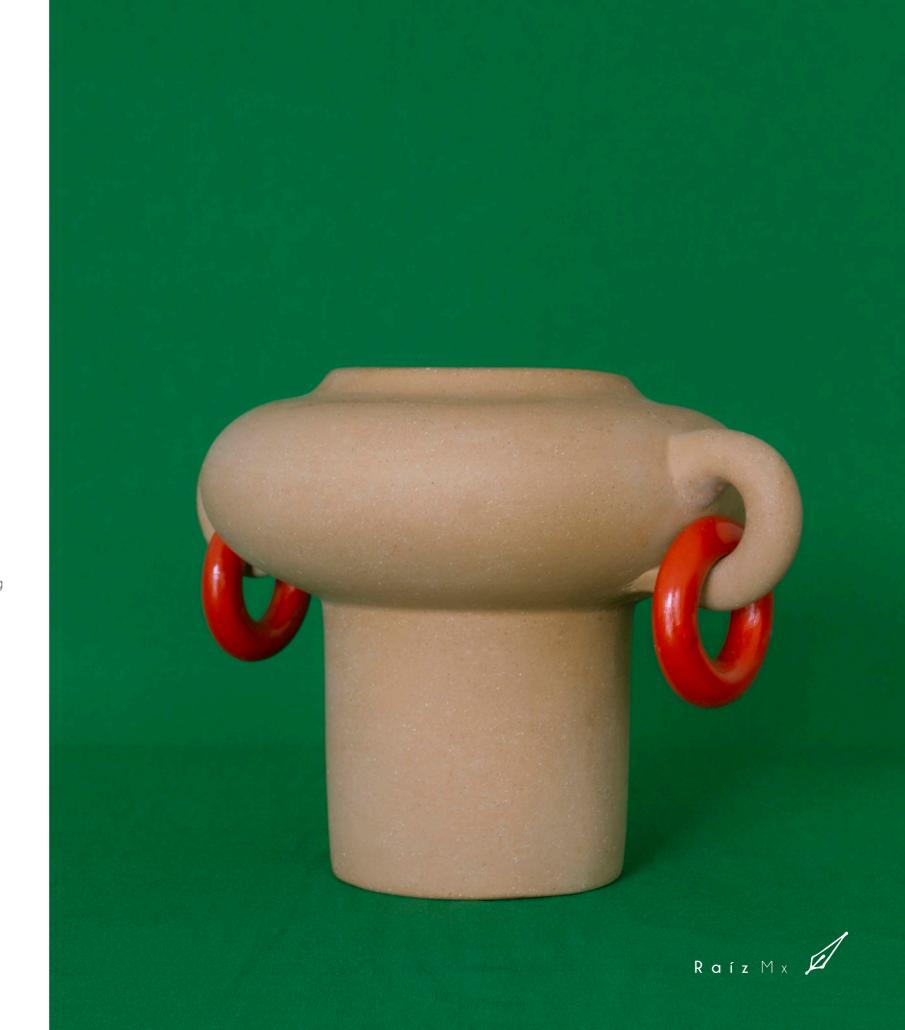

# by RAÍZ

Our by Raíz Collection honors the natural Mexican clay, exalting it in a unique way from a softened finish that show it in a simple, pure and smooth way.

We look for to show a new face of traditional Mexican pottery, through object and decorative art elements of different formats, made of very compact and light clay from the region, made one by one by expert Mexican artisan hands respecting the values, traditions and various processes crafts that have gone from generation after generation, with a renewed idea of contemporary design.

### SOFTENED

100% **natural clay** finish. Once the piece is baked, intervention is made by eliminating impurities and roughness of the piece, leaving a **smooth**, **soft surface with a lighter tone** than the natural baked one.

### SMOOTH MATTE 2

Fully applied **matte finish** by hand in pieces fresh from the oven where they are smoothed and painted to create a **very soft, smooth and smooth texture.**Available in different shades