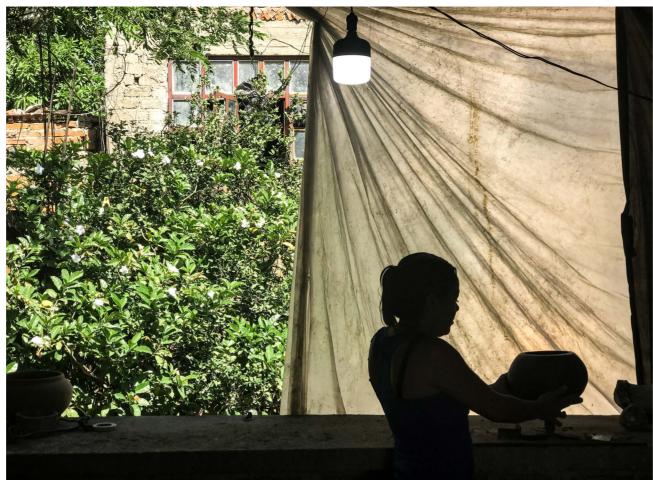

Founded in 2018 by Thalía Velasco and Walther Santiago, Raíz is a workshop studio that began as a project where we seek to offer, in addition to interior design services and architecture, different products of different techniques crafts that made in are Our state. lalisco. At first we started rescuina old clay pieces in dithe outskirts places of Guadalaiara. fferent on different workshops, vacant lots, ranches, among other places These pieces, most of them abandoned, showed through the textures of your skin a series of fascinating stories that surrounded us as we entered in the bowels of the techniques and ways in which they were created at some time. In some of them we could observe how Their wounds turned them into unique pieces, capable of time in each of its lines of expression. contain So it was that, without having planned to work with clay at the beginning, its history, processes and transformations were wrapping, maintaining it as the main axis of the project.