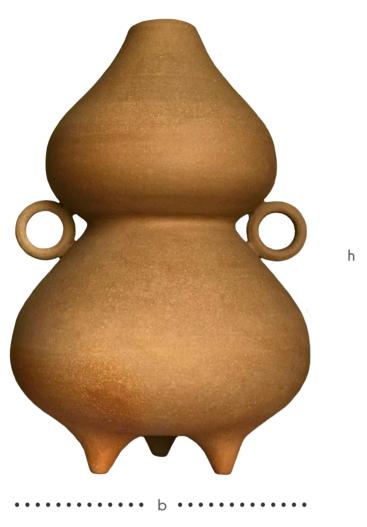

## FLORINDA

а

 a
 b
 h
 w

 FDA 01
 5 cm
 28 cm
 42 cm
 5 kg

Available Finishes

1 2

Collection of pieces with two different cavities that allow them to have various possibilities of use in any space. Its tones explore the softness of natural clay in contrast with the bright finish of colors in the interior and details.