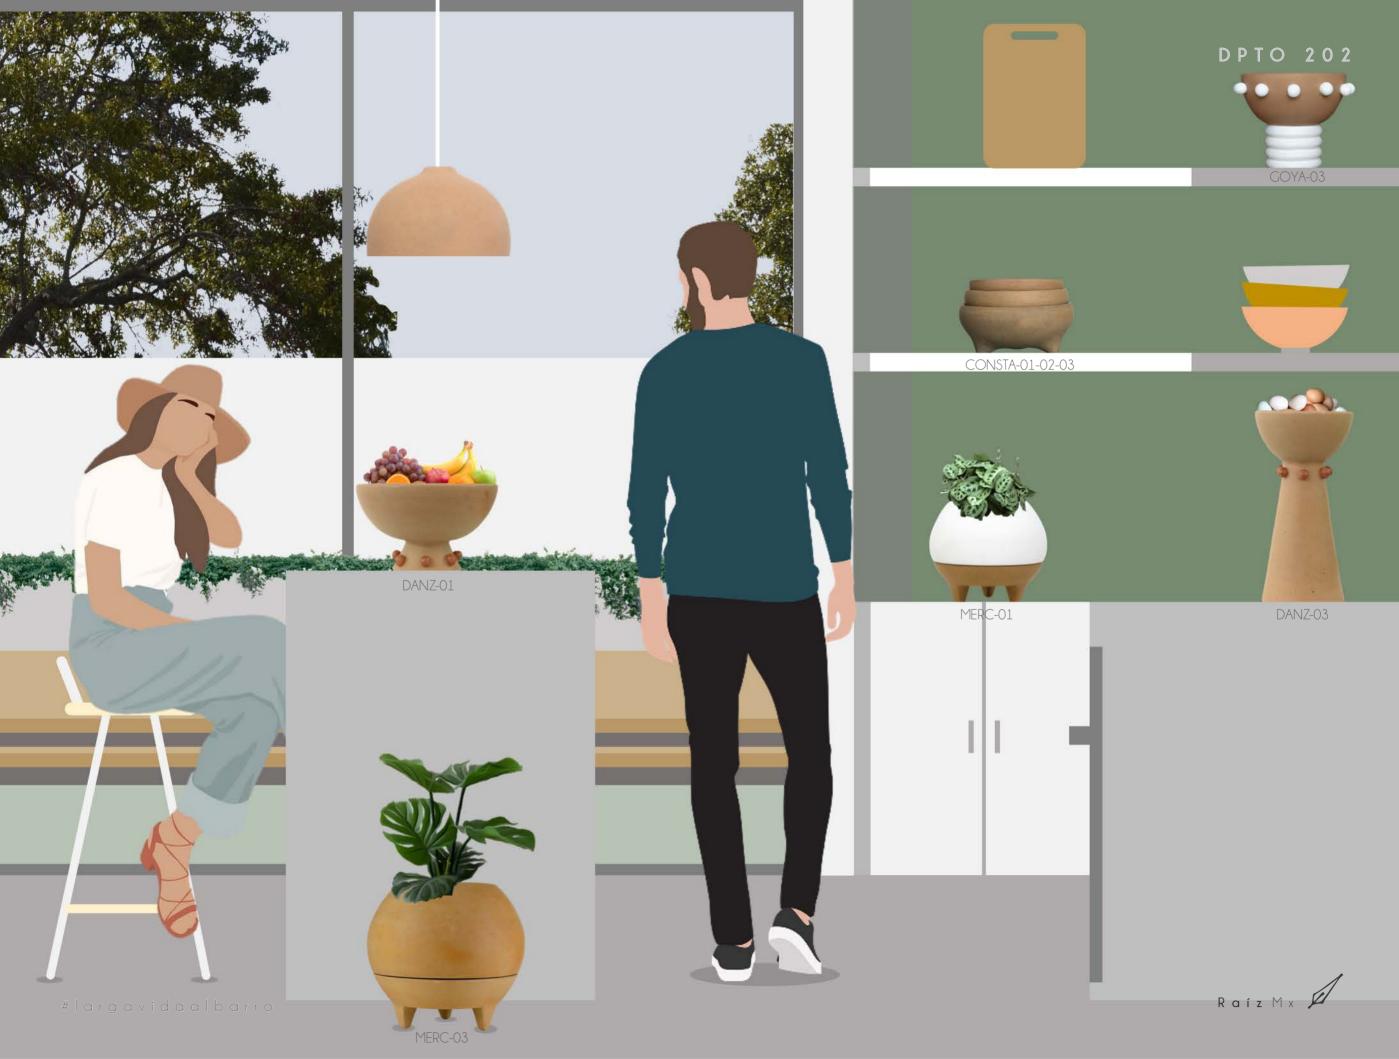

# MERCEDES

а

|         | а       | b     | h     | W    |
|---------|---------|-------|-------|------|
| MERC 01 | 11.5 cm | 23 cm | 21 cm | 2 kg |
| MERC 02 | 14.5 cm | 27 cm | 26 cm | 3 kg |
| MERC 03 | 16 cm   | 33 cm | 30 cm | 4 kg |

## CONSTANTINO

а

|           | а     | b       | h     | W    |
|-----------|-------|---------|-------|------|
| CONSTA 01 | 20 cm | 22.5 cm | 11 cm | 2 kg |
| CONSTA 02 | 23 cm | 25.5 cm | 12 cm | 3 kg |
| CONSTA 03 | 26 cm | 28.5 cm | 13 cm | 4 kg |

## DANZANTES

а

а а h h DANZ 01 DANZ 02 DANZ 03 b h а DANZ 01 32 cm 32 cm 19 cm 2 kg DANZ 02 27 cm 27 cm 32 cm 3 kg DANZ 03 22 cm 22 cm 45 cm 4 kg Available Finishes TT-01 WH-01 BLA-01 BLU-01 NEW RaízMx

Collection