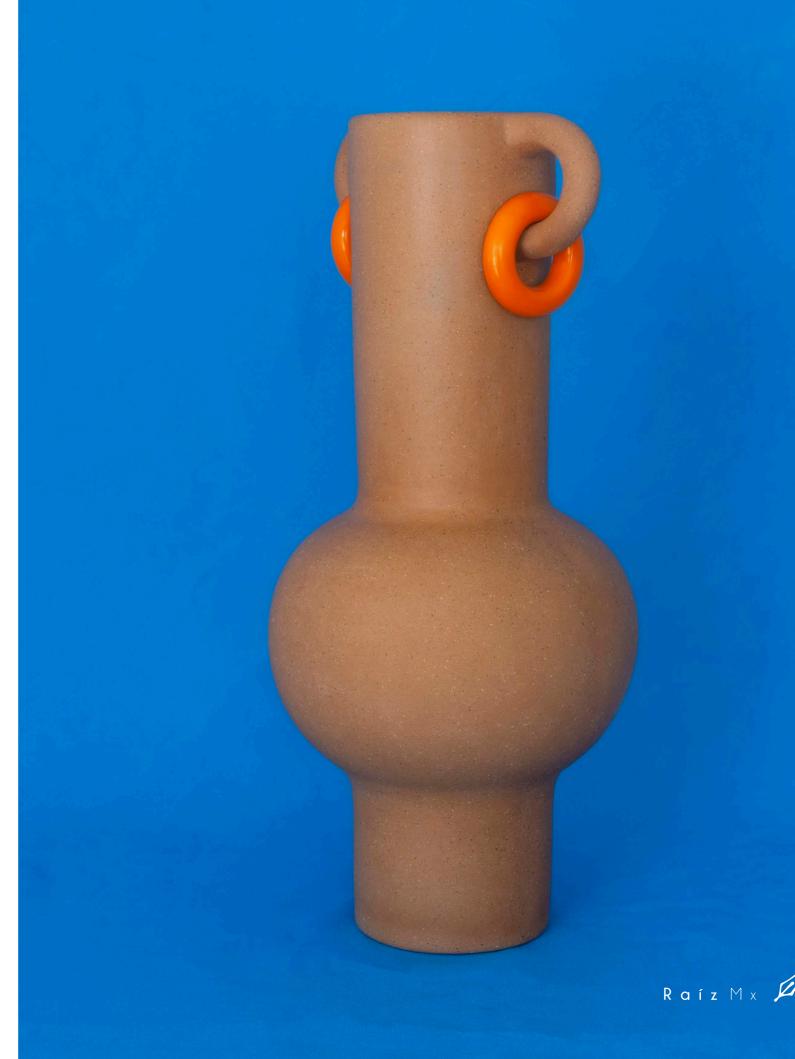

# by RAÍZ

Our by Raíz Collection honors the natural Mexican clay, exalting it in a unique way from a softened finish that show it in a simple, pure and smooth way.

We look for to show a new face of traditional Mexican pottery, through object and decorative art elements of different formats, made of very compact and light clay from the region, made one by one by expert Mexican artisan hands respecting the values, traditions and various processes crafts that have gone from generation after generation, with a renewed idea of contemporary design.

### SOFTENED

100% **natural clay** finish. Once the piece is baked, intervention is made by eliminating impurities and roughness of the piece, leaving a **smooth**, **soft surface with a lighter tone** than the natural baked one.

### SMOOTH MATTE 2

Fully applied **matte finish** by hand in pieces fresh from the oven where they are smoothed and painted to create a **very soft, smooth and smooth texture.**Available in different shades