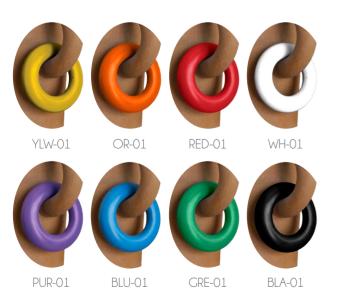

#### Available Finishes

1 2

### Available Finishes

1 2

#### Available Finishes

1 2

a

h

 a
 b
 h
 w

 ROC 01
 50 cm
 62 cm
 51 cm
 30 kg

h

by Raíz