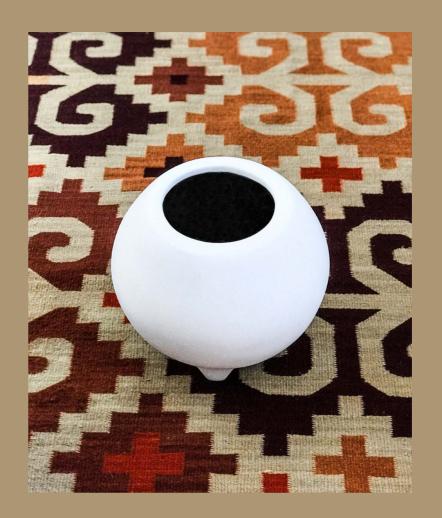

# by RAÍZ

Our by Raíz Collection honors the natural Mexican clay, exalting it in a unique way from a softened finish that show it in a simple, pure and smooth way.

We look for to show a new face of traditional Mexican pottery, through object and decorative art elements of different formats, made of very compact and light clay from the region, made one by one by expert Mexican artisan hands respecting the values, traditions and various processes crafts that have gone from generation after generation, with a renewed idea of contemporary design.

### SOFTENED

100% **natural clay** finish. Once the piece is baked, intervention is made by eliminating impurities and roughness of the piece, leaving a **smooth**, **soft surface with a lighter tone** than the natural baked one.