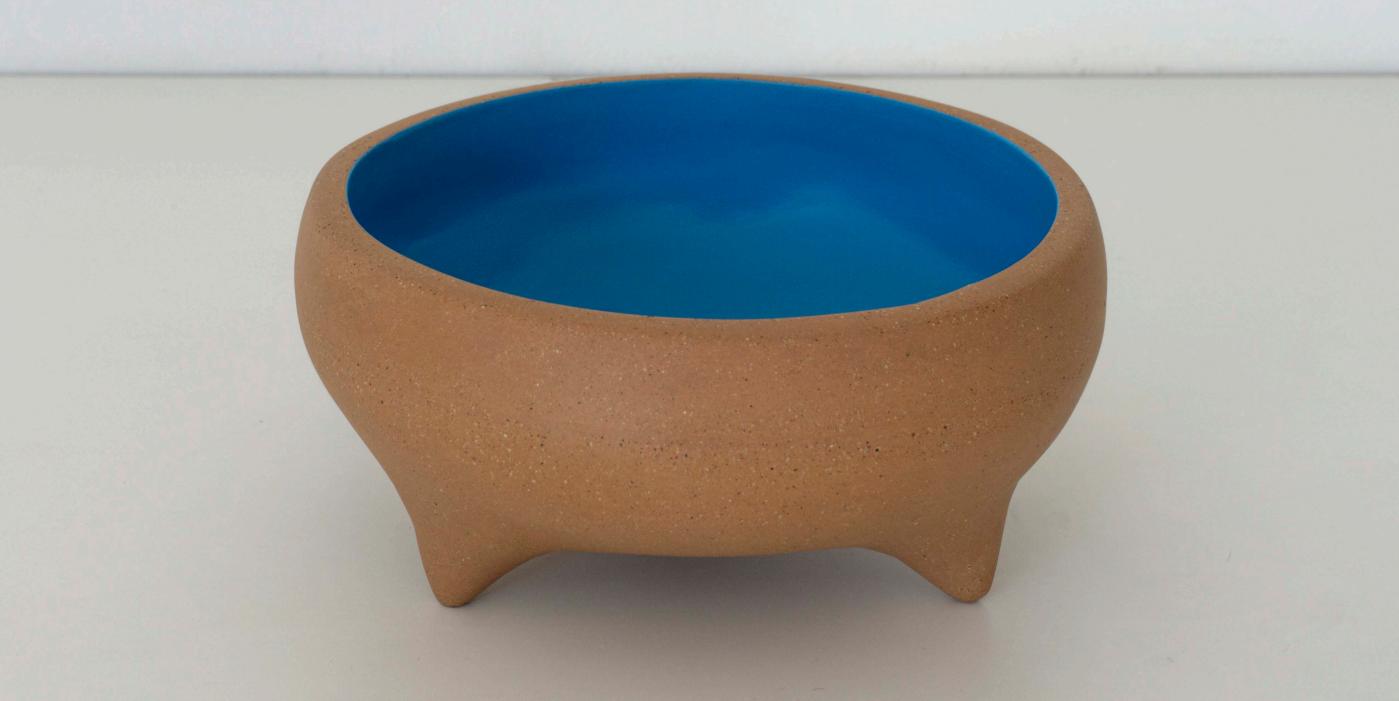

## AGRESTE

Our AGRESTE COLLECTION is made up of high-quality pots format made with traditional clay from the region, made one by one by expert Jalisco artisans, respecting the values, traditions and various artisanal processes that have passed from generation to generation. Ideal complements for any space with a renewed idea of contemporary design.

100% **natural clay** finish. Once the piece is baked, intervention is made by eliminating impurities and roughness of the piece, leaving a **smooth**, **soft surface with a lighter tone** than the natural baked one.

### SOFTENED

100% **natural clay** finish. Once the piece is baked, intervention is made by eliminating impurities and roughness of the piece, leaving a **smooth**, **soft surface with a lighter tone** than the natural baked one.