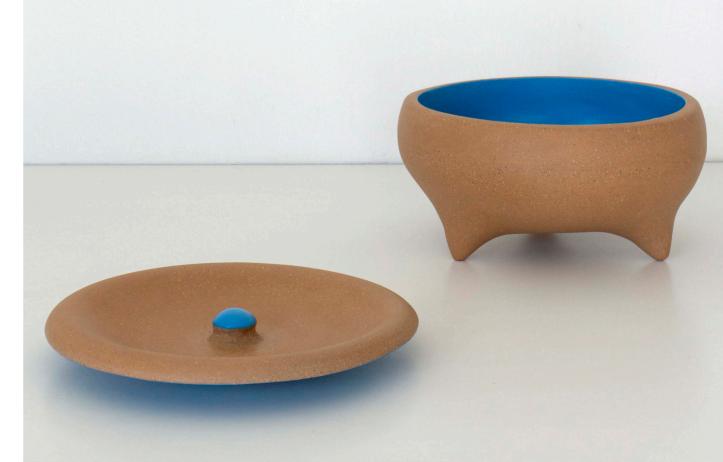

### TORTILLERO CONSTANTINO

а

 a
 b
 h
 w

 TORT CONSTA
 23 cm
 25.5 cm
 12 cm
 3 kg

#### Available Finishes

Raíz Mx
Collection 2024

2 in 1 Bowl. Clay Bowl + Top.

This design can be used as fruit bowl, tortillero or bread container.

Includes clay cover.

EXCLUSIVE DECORATIVE USE