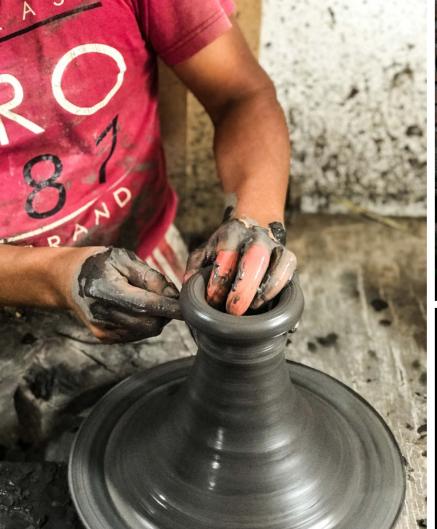

Founded in 2018 by Thalía Velasco and Walther Santiago, Raíz is a workshop studio that began as a project where we seek to offer, in addition to interior design services and architecture, different products of different techniques crafts that made in are Our state. lalisco. At first we started rescuina old clay pieces in dithe outskirts places of Guadalaiara. fferent on different workshops, vacant lots, ranches, among other places These pieces, most of them abandoned, showed through the textures of your skin a series of fascinating stories that surrounded us as we entered in the bowels of the techniques and ways in which they were created at some time. In some of them we could observe how Their wounds turned them into unique pieces, capable of time in each of its lines of expression. contain So it was that, without having planned to work with clay at the beginning, its history, processes and transformations were wrapping, maintaining it as the main axis of the project.