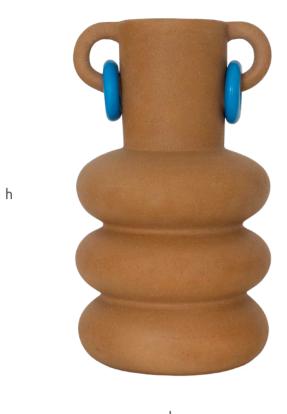

## JOSÉ

а

|         | а     | b     | h     | W     |
|---------|-------|-------|-------|-------|
| JOSÉ 01 | 34 cm | 34 cm | 31 cm | 20 kg |
| JOSÉ 02 | 41 cm | 41 cm | 38 cm | 25 kg |
| JOSÉ 03 | 50 cm | 50 cm | 47 cm | 30 kg |
| JOSÉ 04 | 58 cm | 58 cm | 60 cm | 35 kg |
| JOSÉ 05 | 68 cm | 68 cm | 70 cm | 40 kg |

Available Finishes

1 2

CAROL ALMA

а

|        | a       | D       | n       | W     |
|--------|---------|---------|---------|-------|
| ALM 01 | 40 cm   | 40 cm   | 14.5 cm | 20 kg |
| ALM 02 | 48.5 cm | 48.5 cm | 16 cm   | 25 kg |
| ALM 03 | 58.5 cm | 58.5 cm | 17.5 cm | 30 kg |