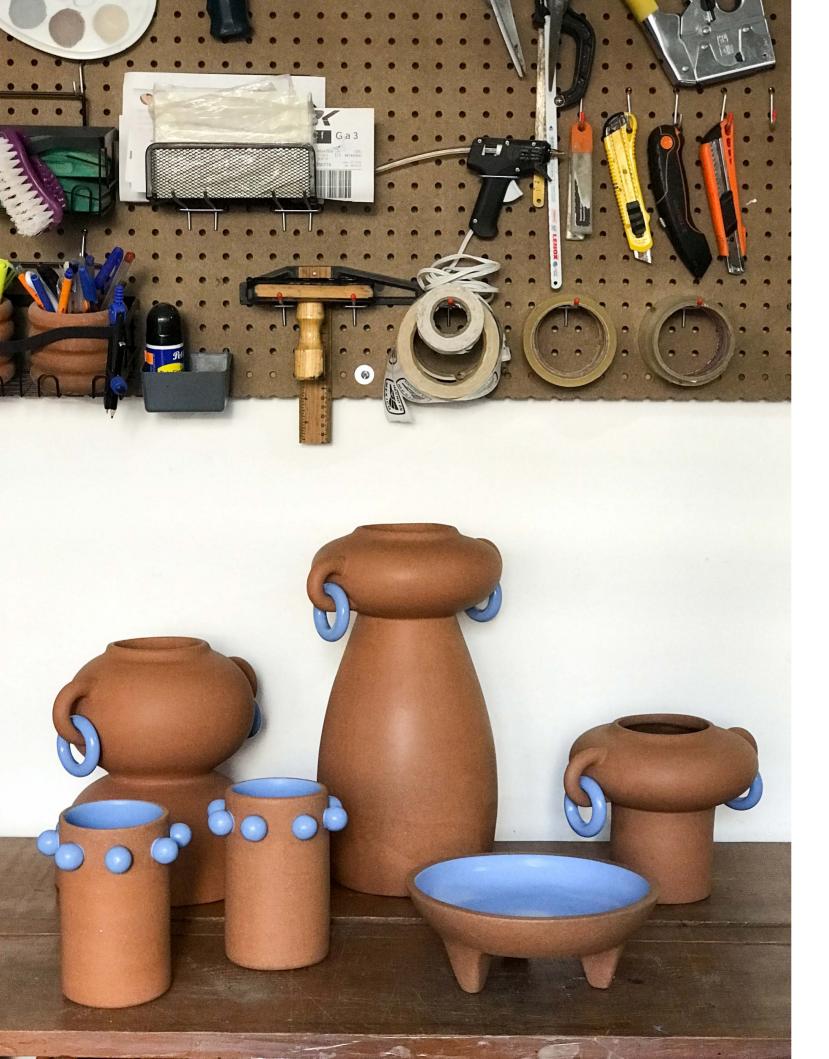

# by RAÍZ

Our by Raíz Collection honors the natural Mexican clay, exalting it in a unique way from a softened finish that show it in a simple, pure and smooth way.

We look for to show a new face of traditional Mexican pottery, through object and decorative art elements of different formats, made of very compact and light clay from the region, made one by one by expert Mexican artisan hands respecting the values, traditions and various processes crafts that have gone from generation after generation, with a renewed idea of contemporary design.

### SOFTENED

100% **natural clay** finish. Once the piece is baked, intervention is made by eliminating impurities and roughness of the piece, leaving a **smooth**, **soft surface with a lighter tone** than the natural baked one.