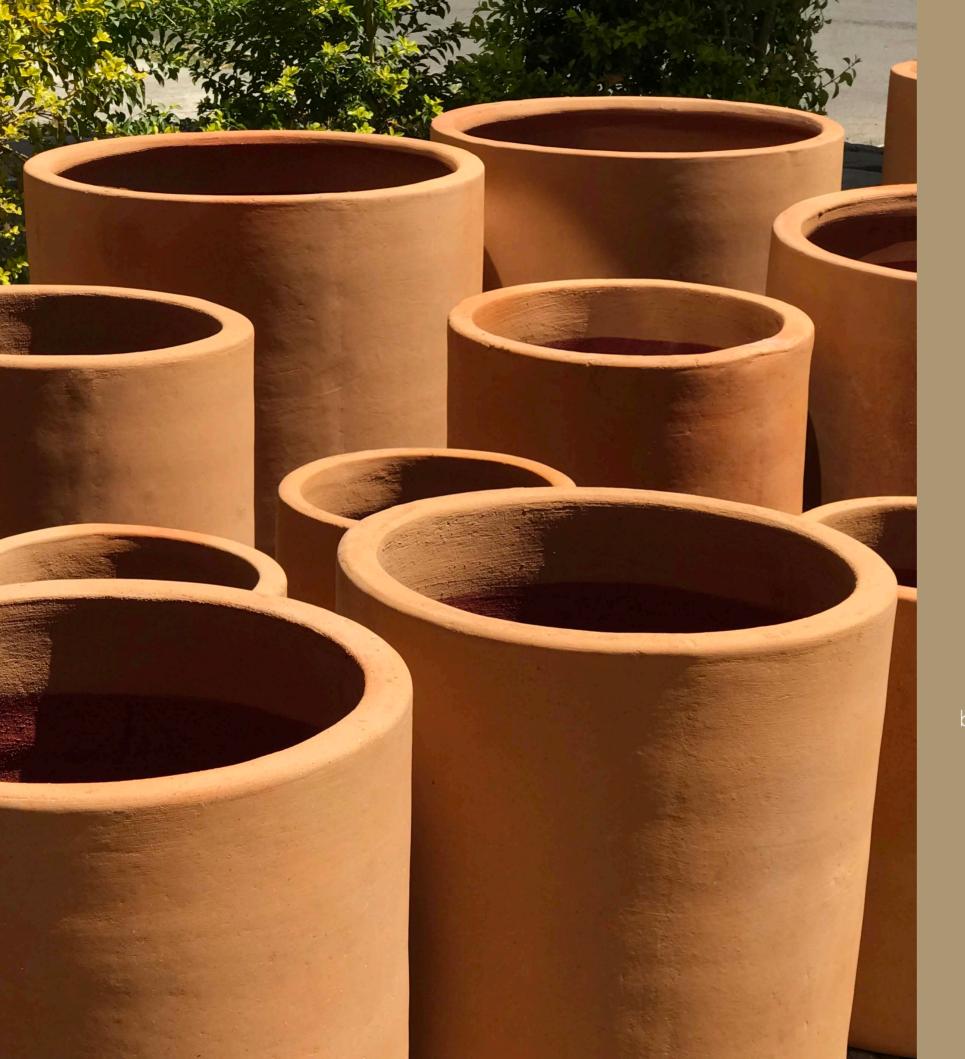

## AGRESTE

Our AGRESTE COLLECTION is made up of high-quality pots format made with traditional clay from the region, made one by one by expert Jalisco artisans, respecting the values, traditions and various artisanal processes that have passed from generation to generation. Ideal complements for any space with a renewed idea of contemporary design.