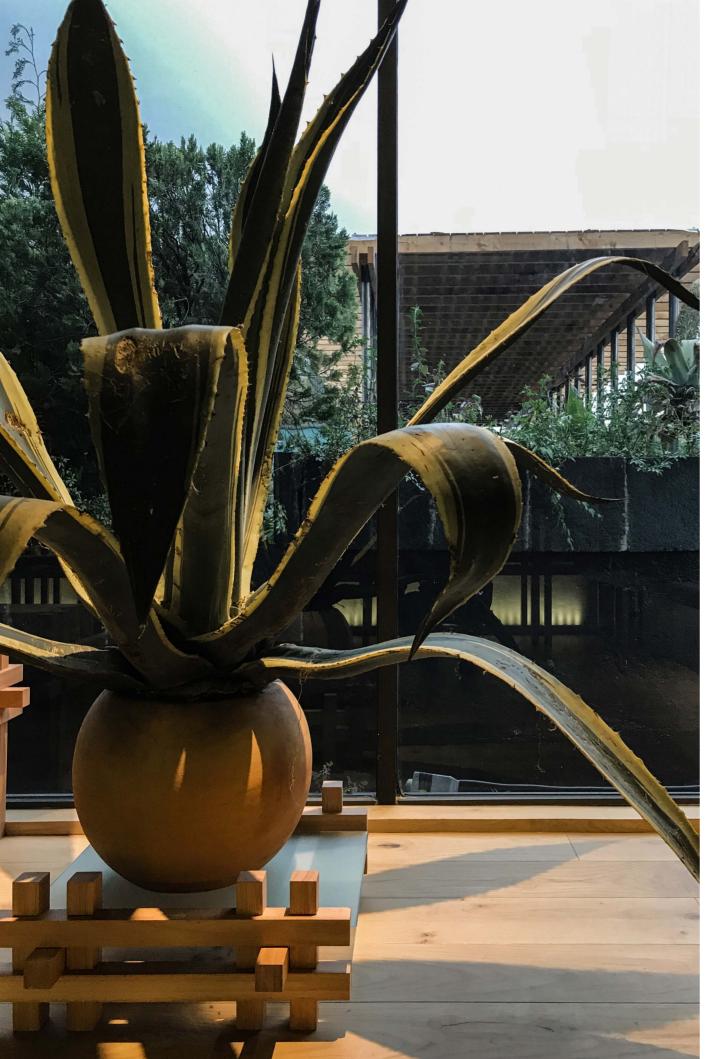

## AGRESTE

Our AGRESTE COLLECTION is made up of high-quality pots format made with traditional clay from the region, made one by one by expert Jalisco artisans, respecting the values, traditions and various artisanal processes that have passed from generation to generation. Ideal complements for any space with a renewed idea of contemporary design.

# by RAÍZ

Our by Raíz Collection honors the natural Mexican clay, exalting it in a unique way from a softened finish that show it in a simple, pure and smooth way.

We look for to show a new face of traditional Mexican pottery, through object and decorative art elements of different formats, made of very compact and light clay from the region, made one by one by expert Mexican artisan hands respecting the values, traditions and various processes crafts that have gone from generation after generation, with a renewed idea of contemporary design.