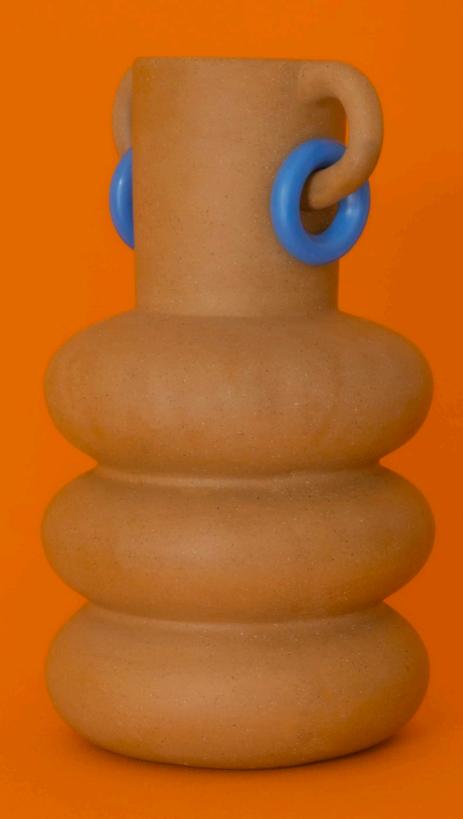

## JOSÉ

а

|         | а     | b     | h     | W     |
|---------|-------|-------|-------|-------|
| JOSÉ 01 | 34 cm | 34 cm | 31 cm | 20 kg |
| JOSÉ 02 | 41 cm | 41 cm | 38 cm | 25 kg |
| JOSÉ 03 | 50 cm | 50 cm | 47 cm | 30 kg |
| JOSÉ 04 | 58 cm | 58 cm | 60 cm | 35 kg |
| JOSÉ 05 | 68 cm | 68 cm | 70 cm | 40 kg |

Available Finishes

1 2

CAROL ALMA

а

|        | a       | D       | n       | W     |
|--------|---------|---------|---------|-------|
| ALM 01 | 40 cm   | 40 cm   | 14.5 cm | 20 kg |
| ALM 02 | 48.5 cm | 48.5 cm | 16 cm   | 25 kg |
| ALM 03 | 58.5 cm | 58.5 cm | 17.5 cm | 30 kg |