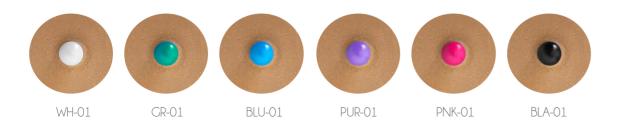

#### Available Finishes

1 2

Available Finishes

1 2

Raíz Mx Collection 2024 Available Finishes

1 2

### Available Finishes

1 2

#### Available Finishes

1 2

a

h

 a
 b
 h
 w

 ROC 01
 50 cm
 62 cm
 51 cm
 30 kg

h

by Raíz

Available Finishes

1 2

#### Available Finishes

1 2

Raíz Mx Collection 2024 11

#### Available Finishes

1 2

Raíz Mx Collection 2024 h

finishes and shades, highlighting any type of design and interior space.

Collection of 6 pieces designed to create compositions and unique sets to each other so that they can showcase Jalisco's clay quality through its different