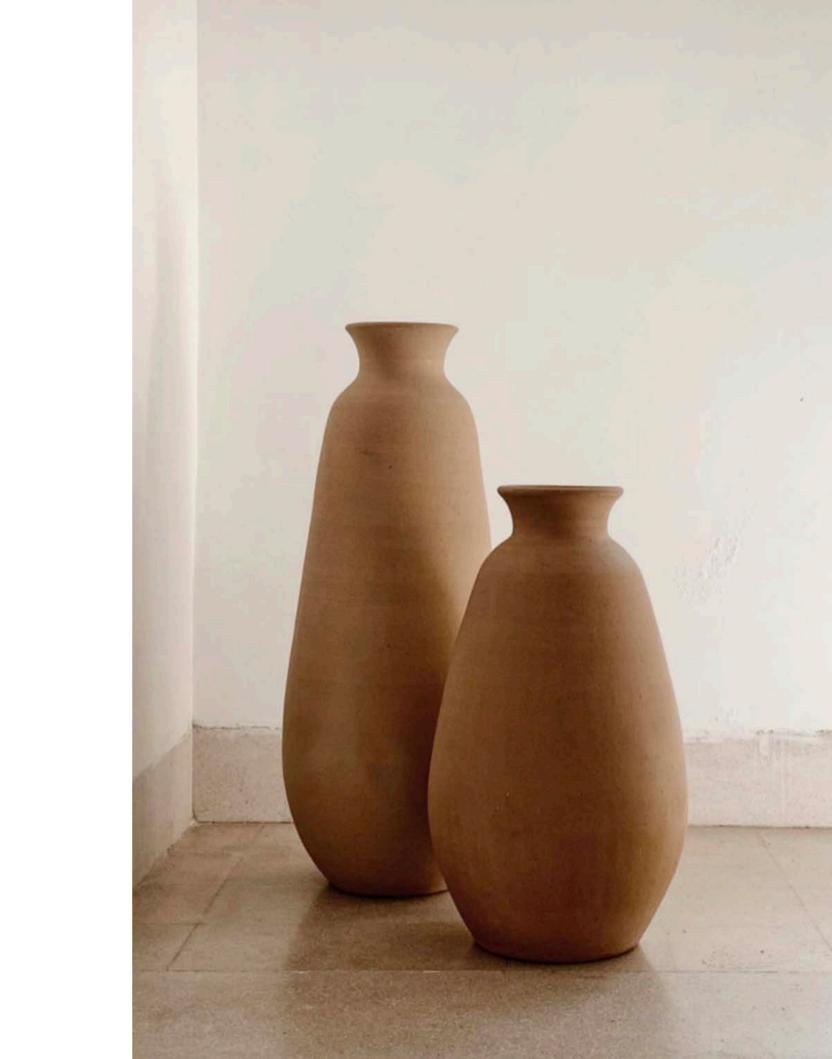

## AGRESTE

Our AGRESTE COLLECTION is made up of high-quality pots format made with traditional clay from the region, made one by one by expert Jalisco artisans, respecting the values, traditions and various artisanal processes that have passed from generation to generation. Ideal complements for any space with a renewed idea of contemporary design.

100% **natural clay** finish. Once the piece is baked, intervention is made by eliminating impurities and roughness of the piece, leaving a **smooth**, **soft surface with a lighter tone** than the natural baked one.

### SOFTENED

100% **natural clay** finish. Once the piece is baked, intervention is made by eliminating impurities and roughness of the piece, leaving a **smooth**, **soft surface with a lighter tone** than the natural baked one.