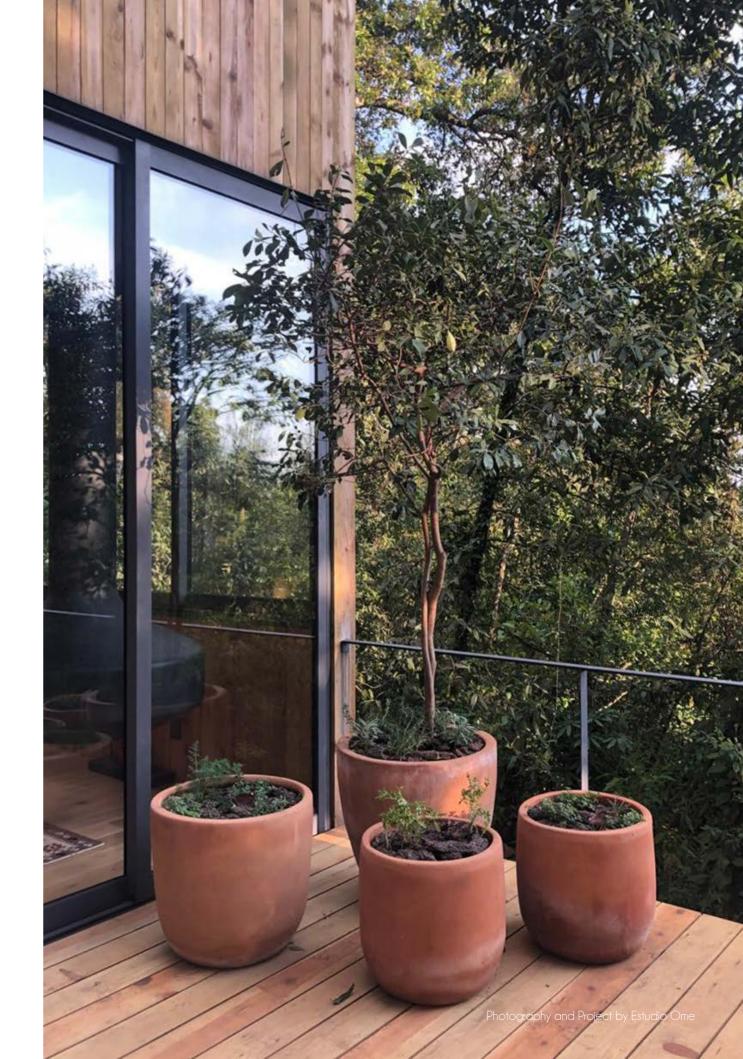

· L O N G L I V E T H E MU D ·

Raíz is a project that seeks to show and praise the changes and transformations that time creates in each of us. Every caress, wound, scratch, mark that is left on our skin it is a mark that remains and converts us into unique and unrepeatable beings. In this way, through clay, we seek to convert a material as ordinary and common as earth into unique art objects, taking care of the maximum each artisanal process to exalt naturalness of the material that stands out in each of the pieces that we elaborate, transmitting through its different techniques, shapes, textures, finishes, elements and colors, a clear message: Chanae is inherent to life and part each of iust it breathe. US, as is to

Founded in 2018 by Thalía Velasco and Walther Santiago, Raíz is a workshop studio that began as a project where we seek to offer, in addition to interior design services and architecture, different products of different techniques crafts that made in are Our state. lalisco. At first we started rescuina old clay pieces in dithe outskirts places of Guadalaiara. fferent on different workshops, vacant lots, ranches, among other places These pieces, most of them abandoned, showed through the textures of your skin a series of fascinating stories that surrounded us as we entered in the bowels of the techniques and ways in which they were created at some time. In some of them we could observe how Their wounds turned them into unique pieces, capable of time in each of its lines of expression. contain So it was that, without having planned to work with clay at the beginning, its history, processes and transformations were wrapping, maintaining it as the main axis of the project.